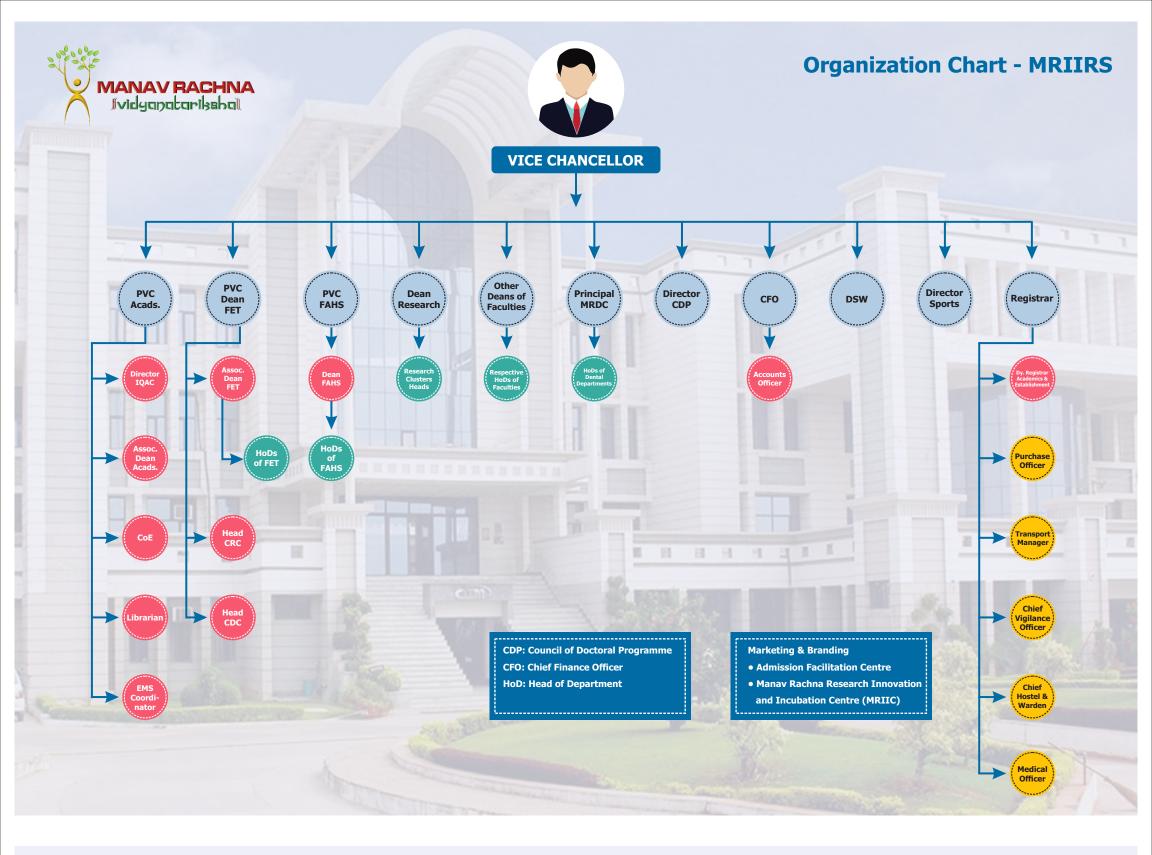

28.

29.

30.

31.

32.

33.

34.

35.

36.

37.

38.

39.

40.

41.

| S.No | Faculty                                            | Departments                                            |
|------|----------------------------------------------------|--------------------------------------------------------|
| 1.   | Faculty of<br>Engineering<br>& Technology<br>(FET) | Aeronautical Engg.                                     |
| 2.   |                                                    | Automobile Engg.                                       |
| 3.   |                                                    | Biotechnology                                          |
| 4.   |                                                    | Civil Engg.                                            |
| 5.   |