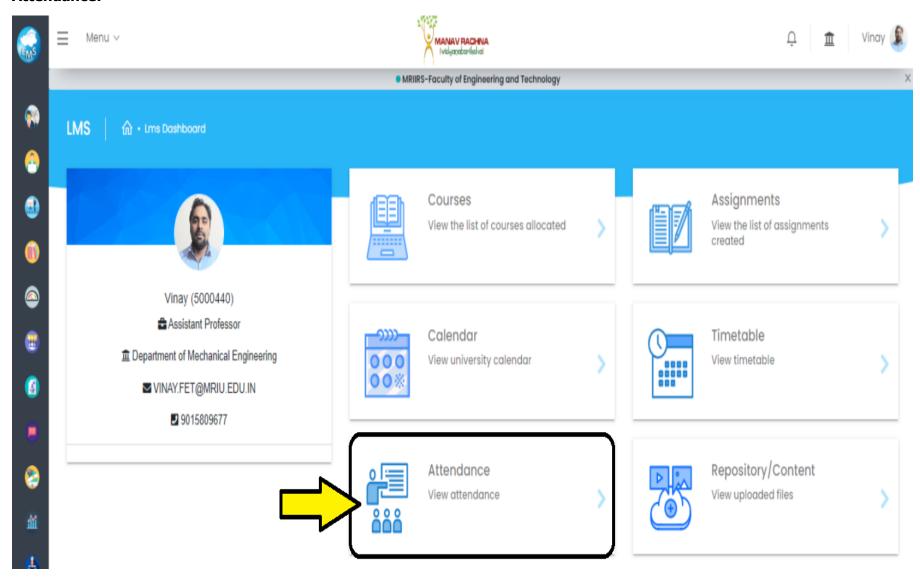

#### **EDUCATION MANAGEMENT SYSTEM**

Login page: mrei.icloudems.com

Login page of EMS MRIIRS:



# **LMS Sample Screenshots:**

# Home page of EMS login:



# LMS page from the home screen: Different tabs are available as shown Courses, Assignment and others



### Courses: All courses allocated to faculty member reflects on this page as per the allotment in a particular session



#### All course allotments of the concerned faculty member:



### **Assignment module:**



#### List of assignments allocated for a particular course and submitted by the students:



# **Evaluation and view assignment page:**



#### **Assignment Evaluation:**



### **Individual Assignment view page:**



#### **Attendance:**



#### **Repository with uploaded e-content:**