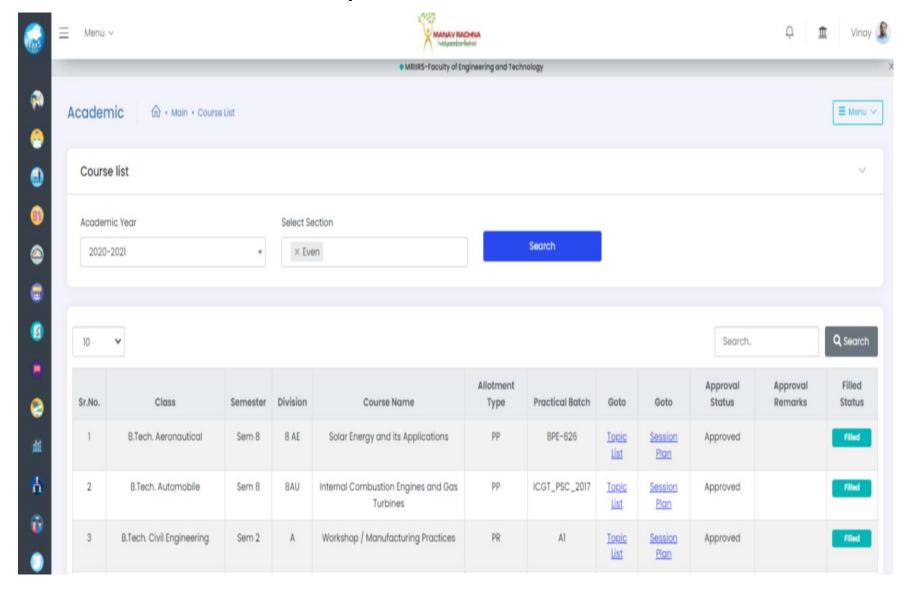

#### **EDUCATION MANAGEMENT SYSTEM**

Login page: mrei.icloudems.com

Login page of EMS MRIIRS:



# **LMS Sample Screenshots:**

# Home page of EMS login:



# LMS page from the home screen: Different tabs are available as shown Courses, Assignment and others



### Courses: All courses allocated to faculty member reflects on this page as per the allotment in a particular session



#### All course allotments of the concerned faculty member:



### **Assignment module:**



#### List of assignments allocated for a particular course and submitted by the students:



# **Evaluation and view assignment page:**



#### **Assignment Evaluation:**



### **Individual Assignment view page:**



#### **Attendance:**



#### **Repository with uploaded e-content:**