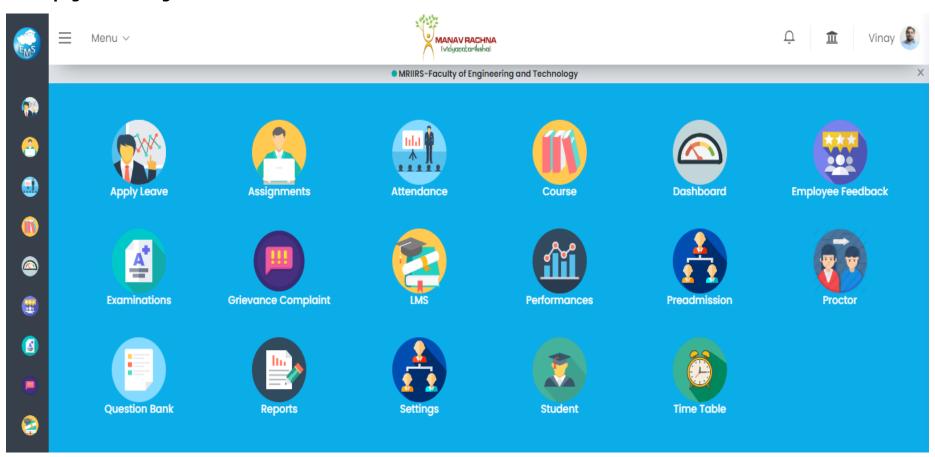

#### **EDUCATION MANAGEMENT SYSTEM**

Login page: mrei.icloudems.com

Login page of EMS MRIIRS:



# **LMS Sample Screenshots:**

# Home page of EMS login:



# LMS page from the home screen: Different tabs are available as shown Courses, Assignment and others



### Courses: All courses allocated to faculty member reflects on this page as per the allotment in a particular session



#### All course allotments of the concerned faculty member:



### **Assignment module:**



#### List of assignments allocated for a particular course and submitted by the students:



# **Evaluation and view assignment page:**



#### **Assignment Evaluation:**



### **Individual Assignment view page:**



#### **Attendance:**



#### **Repository with uploaded e-content:**