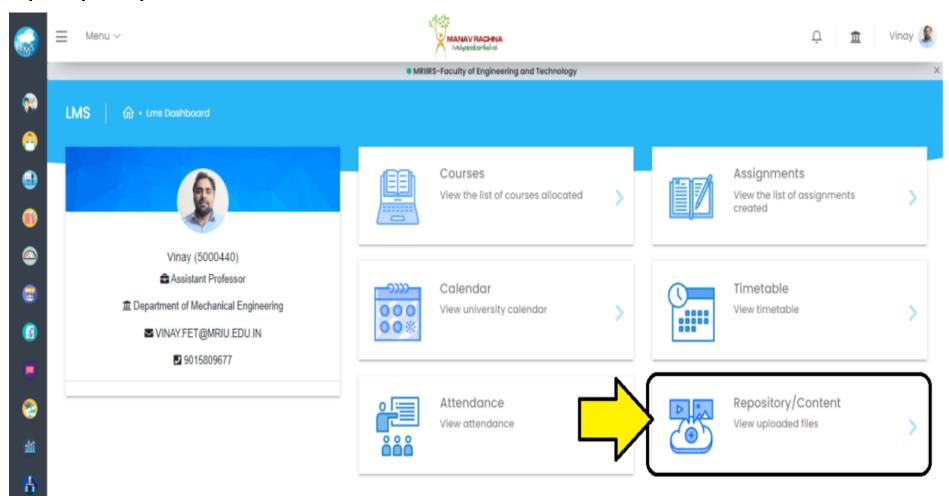

#### **EDUCATION MANAGEMENT SYSTEM**

Login page: mrei.icloudems.com

Login page of EMS MRIIRS:



# **LMS Sample Screenshots:**

# Home page of EMS login:



# LMS page from the home screen: Different tabs are available as shown Courses, Assignment and others



### Courses: All courses allocated to faculty member reflects on this page as per the allotment in a particular session



#### All course allotments of the concerned faculty member:



### **Assignment module:**



#### List of assignments allocated for a particular course and submitted by the students:



# **Evaluation and view assignment page:**



#### **Assignment Evaluation:**



### **Individual Assignment view page:**



#### **Attendance:**



#### **Repository with uploaded e-content:**