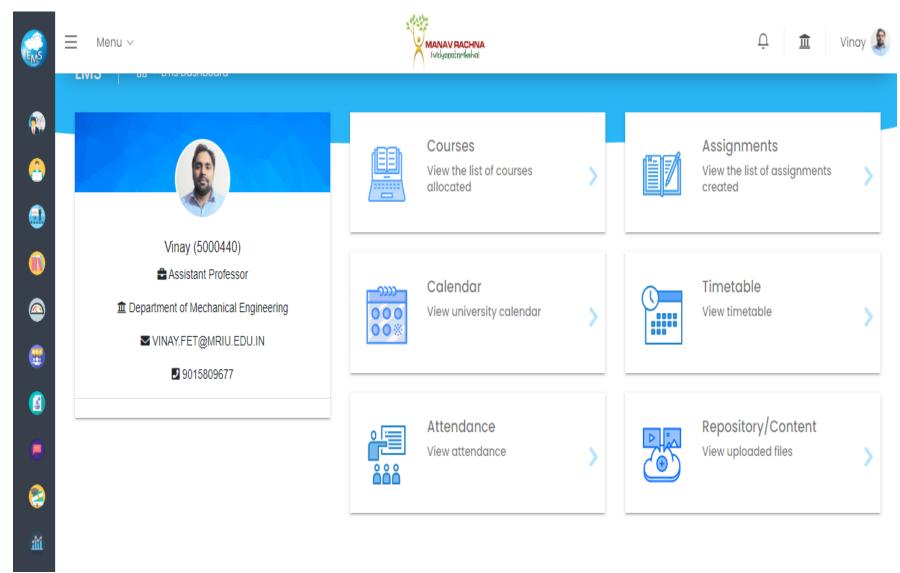

# LMS page from the home screen: Different tabs are available as shown Courses, Assignment and others