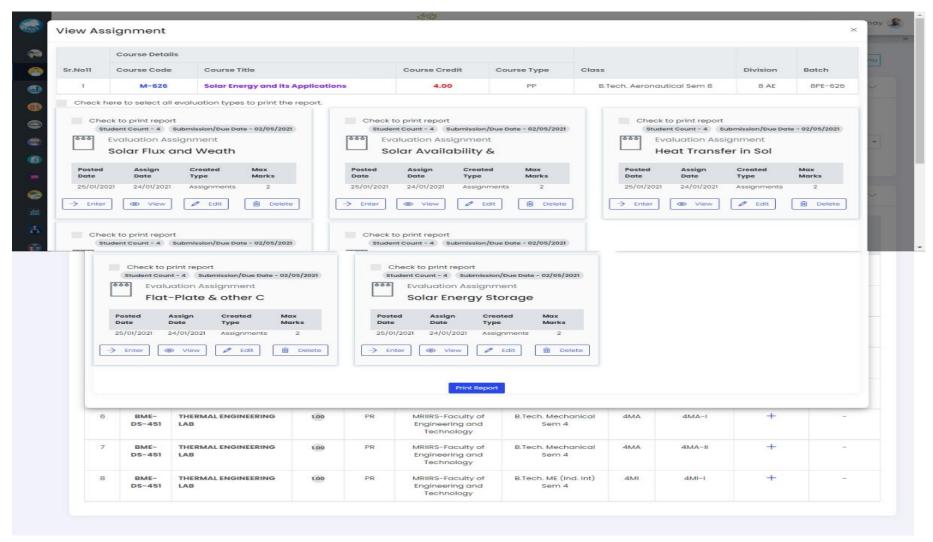

# **Evaluation and view assignment page:**

### **Individual Assignment view page:**