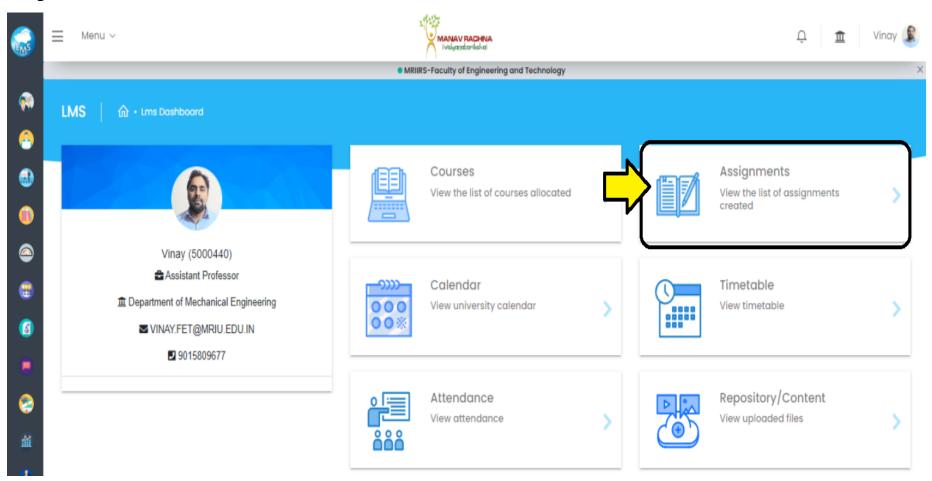

# LMS page from the home screen: Different tabs are available as shown Courses, Assignment and others

### **Assignment module:**