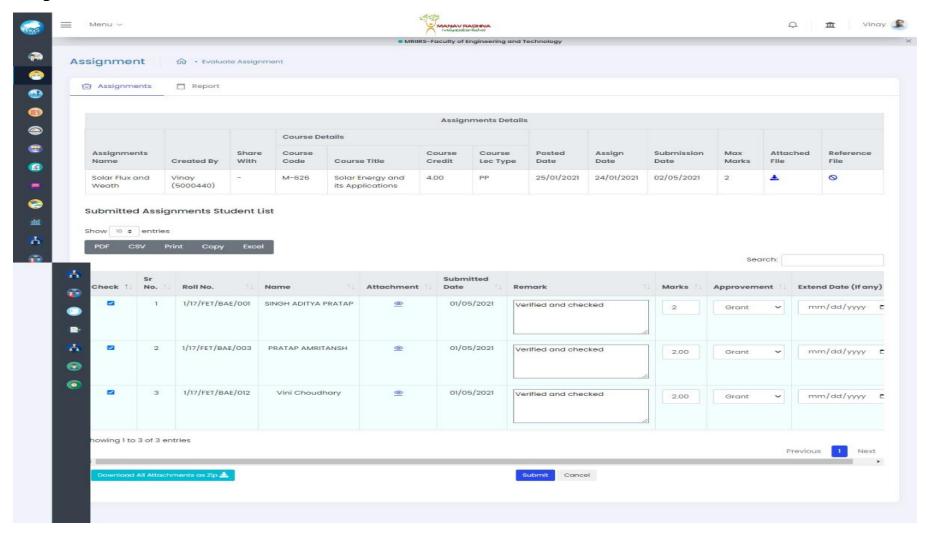

#### **EDUCATION MANAGEMENT SYSTEM**

Login page: mrei.icloudems.com

Login page of EMS MRIIRS:



# **LMS Sample Screenshots:**

# Home page of EMS login:



# LMS page from the home screen: Different tabs are available as shown Courses, Assignment and others



### Courses: All courses allocated to faculty member reflects on this page as per the allotment in a particular session



#### All course allotments of the concerned faculty member:



### **Assignment module:**



#### List of assignments allocated for a particular course and submitted by the students:



# **Evaluation and view assignment page:**



#### **Assignment Evaluation:**



### **Individual Assignment view page:**



#### **Attendance:**



#### **Repository with uploaded e-content:**