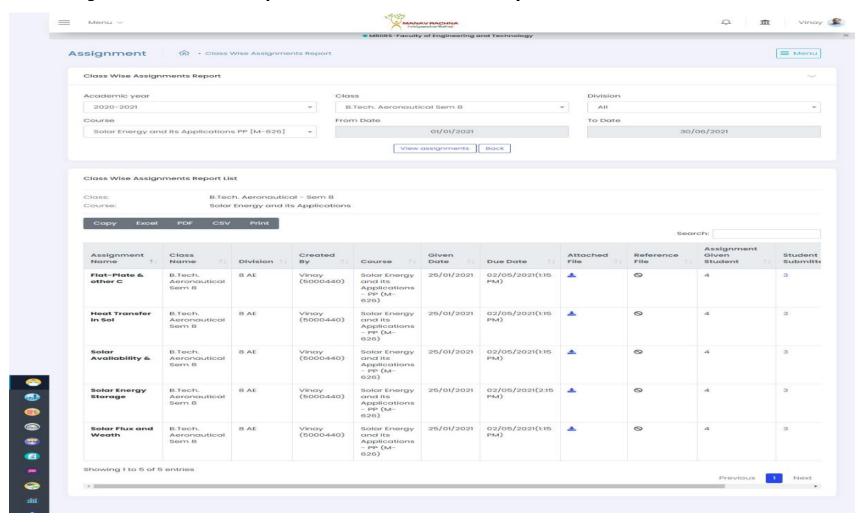

#### List of assignments allocated for a particular course and submitted by the students: