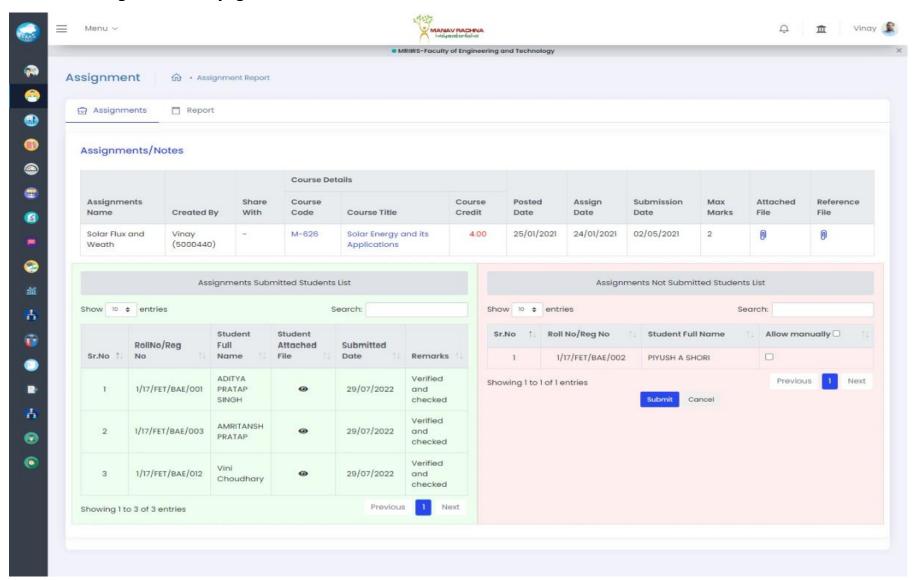

#### List of assignments allocated for a particular course and submitted by the students: