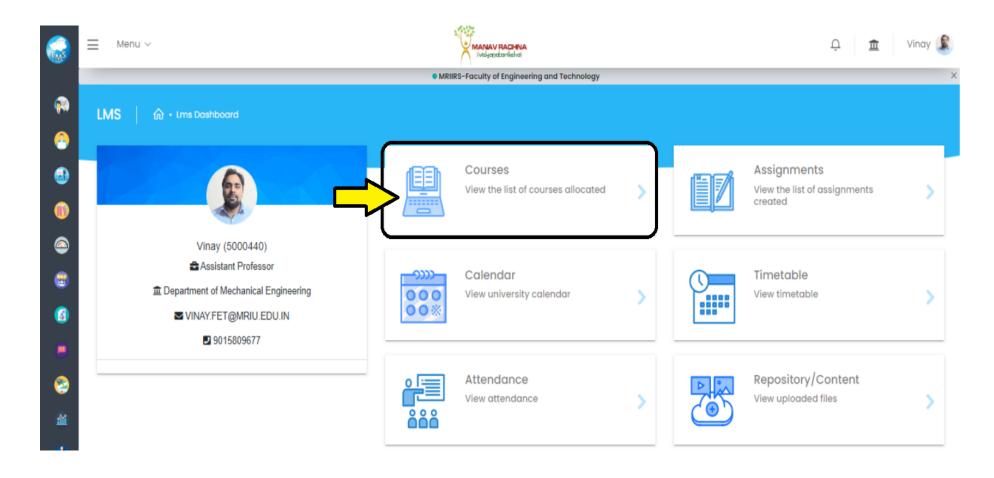

### Courses: All courses allocated to faculty member reflects on this page as per the allotment in a particular session