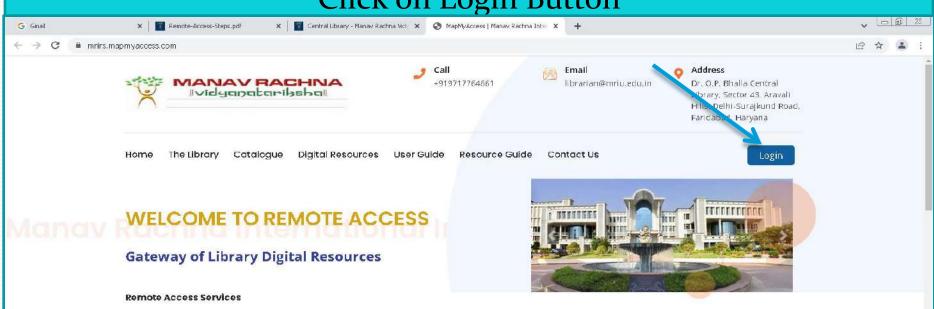

#### **Our Resources**

Authenticate by using the official Manav Rachna manavrachna.net ID (Outlook Email) & Password. Click on Remote email Access Button