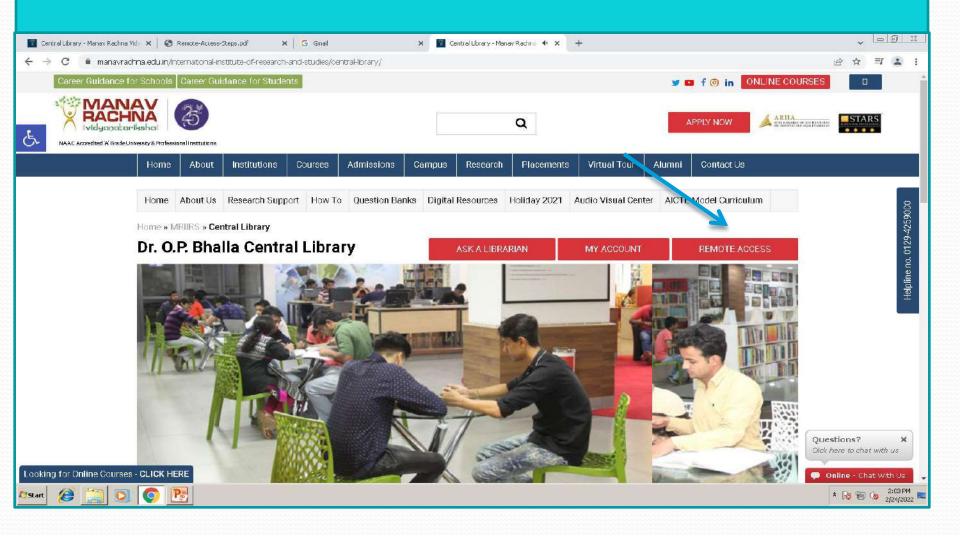

#### Please visit the link

To Access E-Resources. alternatively, Click on the tab "Remote Access", on the library portal

https://mriirs.mapmyaccess.com/

Or you can visit the home page of Dr. O.P. Bhalla Central Library at mentioned link <a href="https://manavrachna.edu.in/international-institute-of-research-and-studies/central-library/">https://manavrachna.edu.in/international-institute-of-research-and-studies/central-library/</a>

#### Step-3 Click on the Remote Access Button