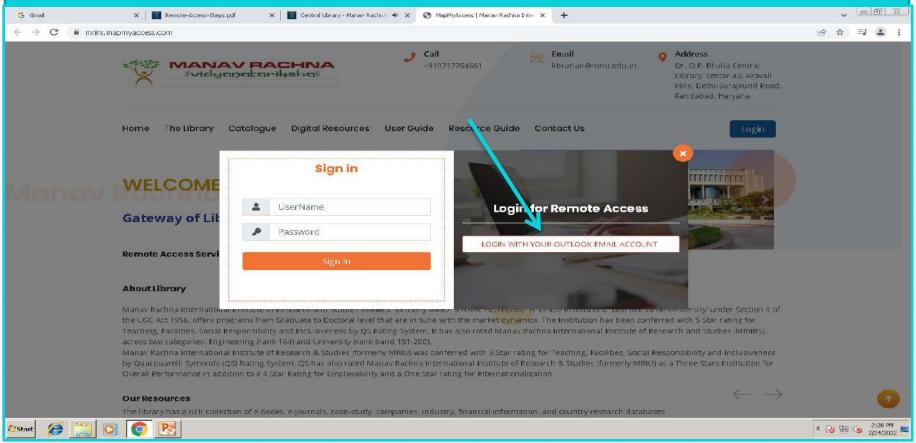

#### **Our Resources**

Authenticate by using the official Manav Rachna manavrachna.net ID (Outlook Email) & Password. Click on Remote email Access Button