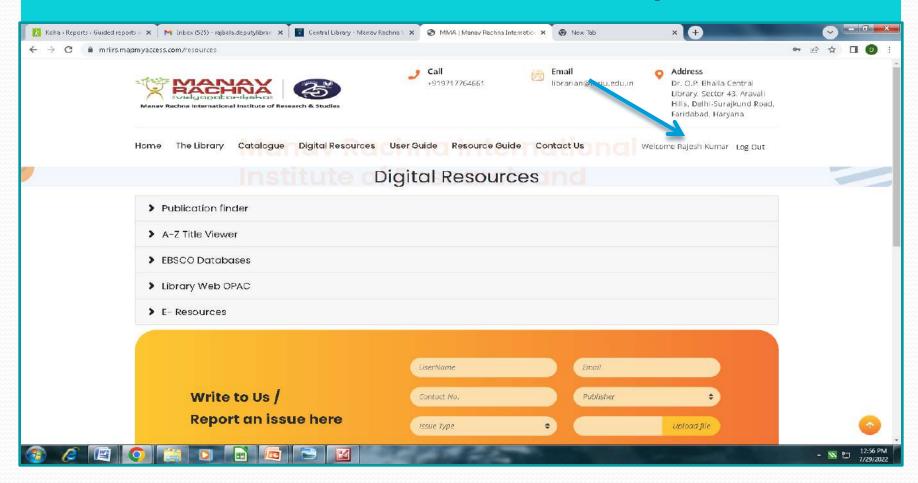

## Step-8 You will reach at Digital Resources of Dr. O.P. Bhalla Central Library