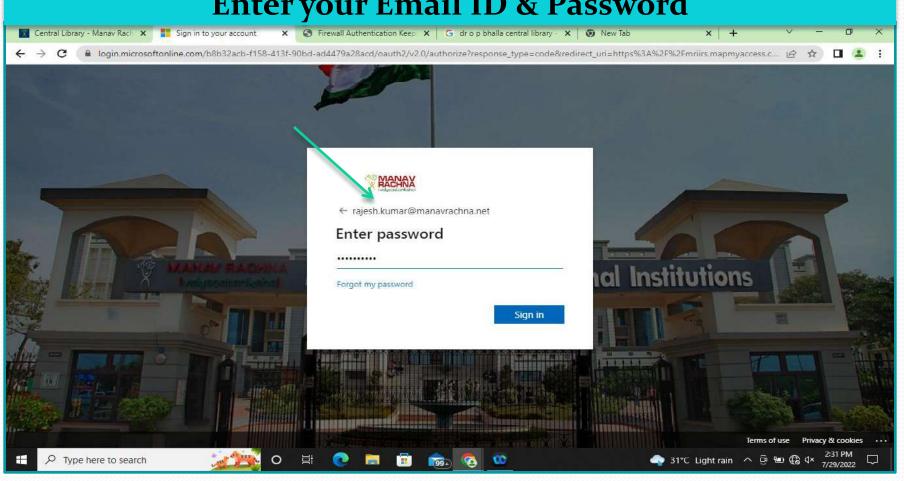

#### Step –6 Enter your Email ID & Password

Users can Access the Digital Library remotely through of their Dr. O.P. Bhalla Central Library