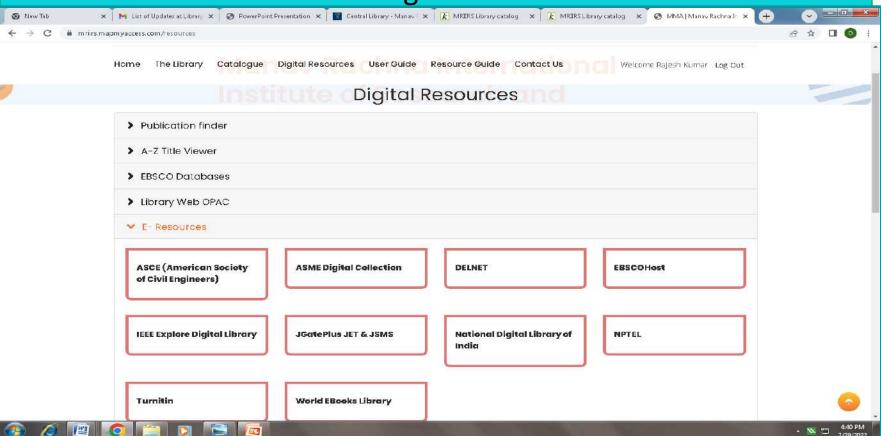

## Step-9 Users can search all the E-Resources at a single place subscribed by the Dr.O.P.Bhalla Central Library

Users can access the E-Resources given below which are subscribed by the central library. All Resources are available at single click