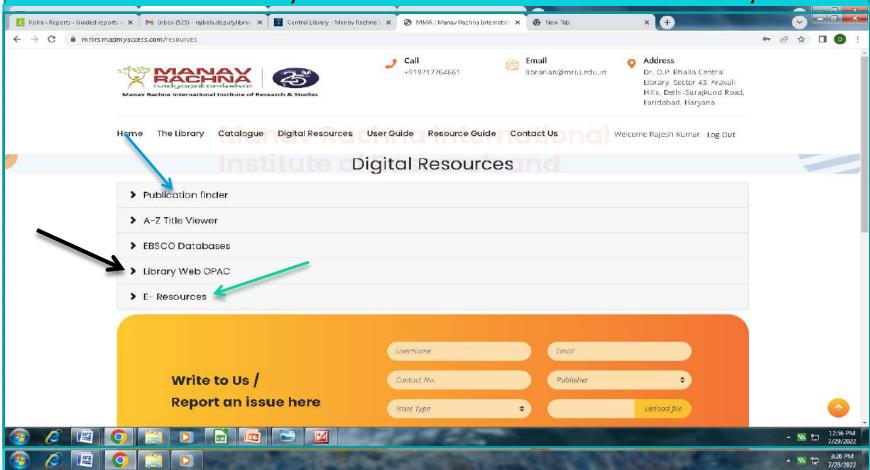

## Step-9 Users can search all the E-Resources at a single place subscribed by the Dr.O.P.Bhalla Central Library

Users can access the E-Resources given below which are subscribed by the central library. All Resources are available at single click