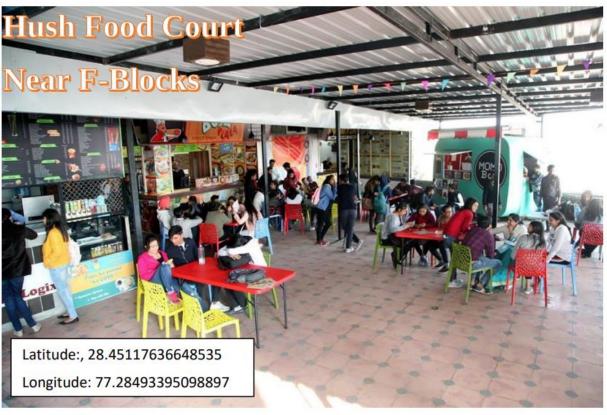

| В. | List | of | Food | <b>Outlets</b> | on | <b>Campus</b> |
|----|------|----|------|----------------|----|---------------|
|----|------|----|------|----------------|----|---------------|

# **List of Food Outlets on Campus**

#### **Availability of outlets and mess**

| OUTLET/ MESS    | LOCATION               | Food Options Available           |
|-----------------|------------------------|----------------------------------|
| Boys Mess       | Boys Hostel opposite Q | Cyclic Menu                      |
|                 | block                  |                                  |
| Girl Mess       | Culinary Center, MR    | Cyclic Menu                      |
| Hush Food Court | Near F-block           | South India, North Indian,       |
|                 |                        | Continental etc                  |
| RBB             | Opposite T-Block       | Bean rice, vegetable sandwiches, |
|                 |                        | pav bhaji, shakes, yogurt, fruit |
|                 |                        | smoothie.                        |
| Subway          | Opposite B-Block       | Subway sandwiches, pasta, oats   |
|                 |                        | cookies, salads, wraps etc       |
| Nescafe         | Opposite B-Block       | Shakes, coffee, Ragi cookies,    |
|                 |                        | Vegetable wheat noodles and      |
|                 |                        | pasta                            |