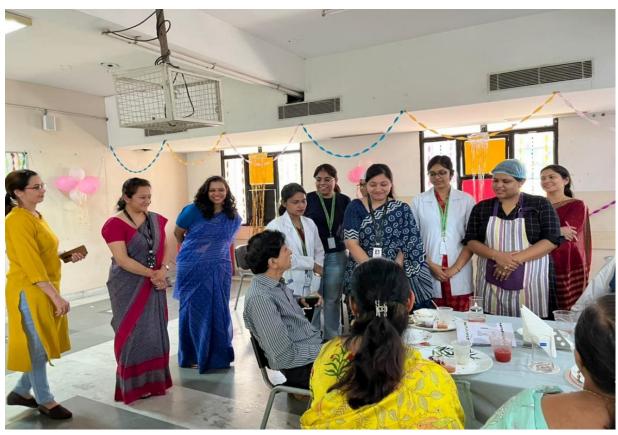

As Evidence of metric 2.3.4, Sustainable Food Policy of MRIIRS, List of on-Campus Outlets, and vendor's certificates are provided.

Further, time to time **healthy cafeteria and recipe competitions** are organized in the campus. For providing the Sustainable food choices on campus, aligned department always create awareness in the form of organizing nutritious café which include low-cost meals, nutritious modern recipes. Every time the theme of the café is different to create awareness on different angle of the food.

The theme for the **cafeteria for the last month was "Your own CP-cereal pulse"**, projecting Goodness of combination of Cereal and Pulses. The cafeteria focused on power of seeds which helps in not only maintaining the health but also boosting immunity. Following recipes were prepared:

- 1. Vegetable CP Momos
- 2. CP Tacos

- 3. Stuffed CP Dosa Sambhar
- 4. CP Fruit custard
- 5. Watermelon-Mint Slush.

The student organizers made everyone experience a delightful journey of flavours where all students from various departments and faculties from various departments of Manav Rachna enjoyed and relished the alluring experience of exotic food served.