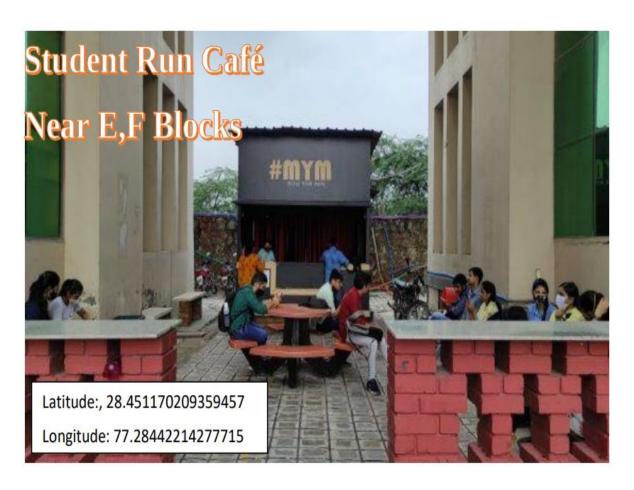

As Evidence of metric 2.3.4, Sustainable Food Policy of MRIIRS, List of on-Campus Outlets, and vendor's certificates are provided.

Further, time to time **healthy cafeteria and recipe competitions** are organized in the campus. For providing the Sustainable food choices on campus, aligned department always create awareness in the form of organizing nutritious café which include low-cost meals, nutritious modern recipes. Every time the theme of the café is different to create awareness on different angle of the food.