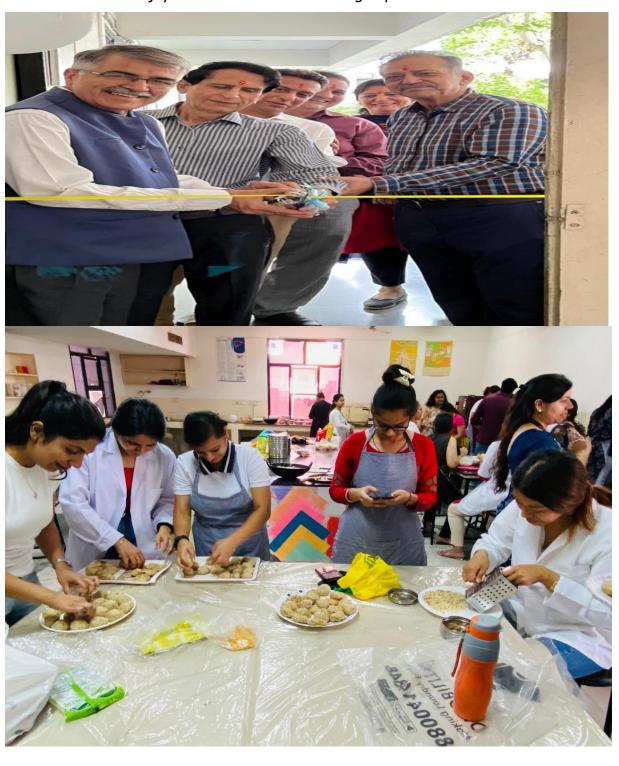

As Evidence of metric 2.3.4, Sustainable Food Policy of MRIIRS, List of on-Campus Outlets, and vendor's certificates are provided.

Further, time to time **healthy cafeteria and recipe competitions** are organized in the campus. For providing the Sustainable food choices on campus, aligned department always create awareness in the form of organizing nutritious café which include low-cost meals, nutritious modern recipes. Every time the theme of the café is different to create awareness on different angle of the food.

The theme for the **cafeteria for the last month was "Your own CP-cereal pulse"**, projecting Goodness of combination of Cereal and Pulses. The cafeteria focused on power of seeds which helps in not only maintaining the health but also boosting immunity. Following recipes were prepared:

- 1. Vegetable CP Momos
- 2. CP Tacos

- 3. Stuffed CP Dosa Sambhar
- 4. CP Fruit custard
- 5. Watermelon-Mint Slush.

The student organizers made everyone experience a delightful journey of flavours where all students from various departments and faculties from various departments of Manav Rachna enjoyed and relished the alluring experience of exotic food served.