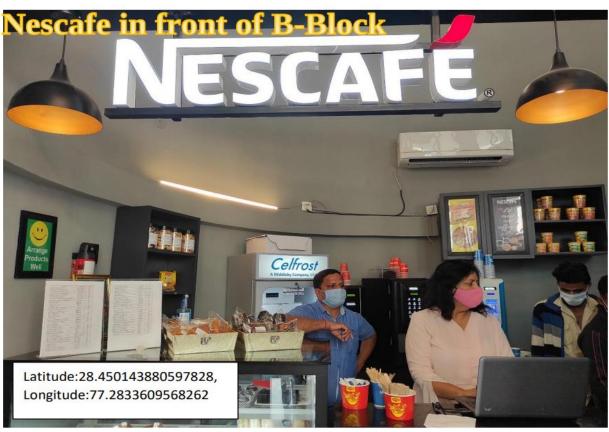

As Evidence of metric 2.3.4, Sustainable Food Policy of MRIIRS, List of on-Campus Outlets, and vendor's certificates are provided.

Further, time to time **healthy cafeteria and recipe competitions** are organized in the campus. For providing the Sustainable food choices on campus, aligned department always create awareness in the form of organizing nutritious café which include low-cost meals, nutritious modern recipes. Every time the theme of the café is different to create awareness on different angle of the food.