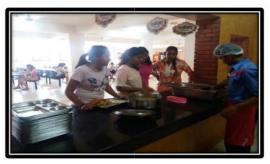

As Evidence of metric 2.3.4, Sustainable Food Policy of MRIIRS, List of on-Campus Outlets, and vendor's certificates are provided.

Further, time to time **healthy cafeteria and recipe competitions** are organized in the campus. For providing the Sustainable food choices on campus, aligned department always create awareness in the form of organizing nutritious café which include low-cost meals, nutritious modern recipes. Every time the theme of the café is different to create awareness on different angle of the food.

The theme for the **cafeteria for the last month was "Your own CP-cereal pulse"**, projecting Goodness of combination of Cereal and Pulses. The cafeteria focused on power of seeds which helps in not only maintaining the health but also boosting immunity. Following recipes were prepared:

- 1. Vegetable CP Momos
- 2. CP Tacos

- 3. Stuffed CP Dosa Sambhar
- 4. CP Fruit custard
- 5. Watermelon-Mint Slush.

The student organizers made everyone experience a delightful journey of flavours where all students from various departments and faculties from various departments of Manav Rachna enjoyed and relished the alluring experience of exotic food served.