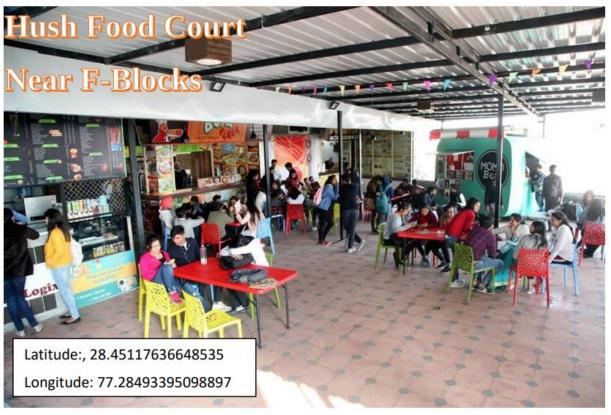

As Evidence of metric 2.3.4, Sustainable Food Policy of MRIIRS, List of on-Campus Outlets, and vendor's certificates are provided.

Further, time to time **healthy cafeteria and recipe competitions** are organized in the campus. For providing the Sustainable food choices on campus, aligned department always create awareness in the form of organizing nutritious café which include low-cost meals, nutritious modern recipes. Every time the theme of the café is different to create awareness on different angle of the food.