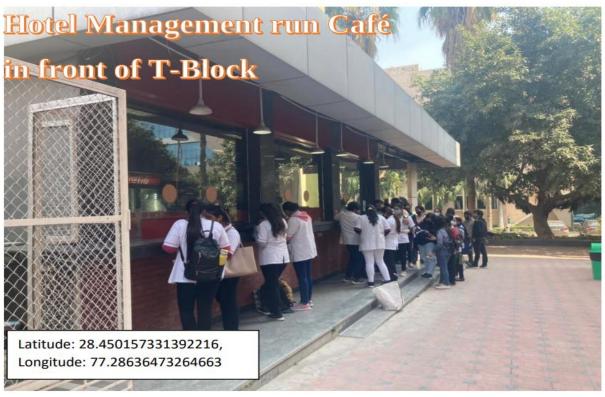

As Evidence of metric 2.3.4, Sustainable Food Policy of MRIIRS, List of on-Campus Outlets, and vendor's certificates are provided.

Further, time to time **healthy cafeteria and recipe competitions** are organized in the campus. For providing the Sustainable food choices on campus, aligned department always create awareness in the form of organizing nutritious café which include low-cost meals, nutritious modern recipes. Every time the theme of the café is different to create awareness on different angle of the food.