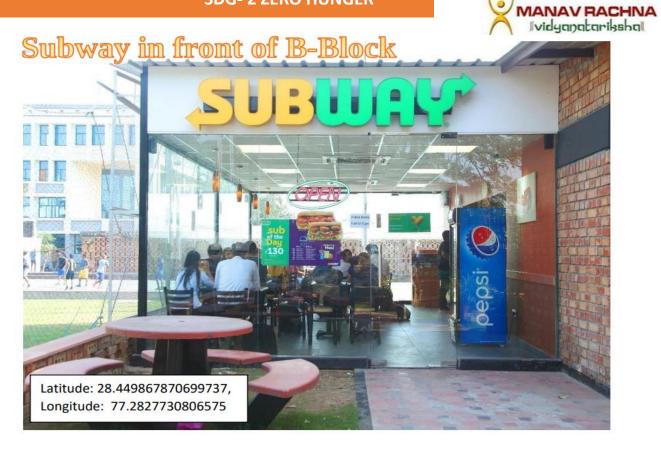

- ✓ To maintain proper nutrition, balanced cyclic meal menu has been implemented in the hostel mess. A menu with both vegetarian and non-vegetarian options has been adopted. Salt, sugar, fat, and meat product reduction has been stressed. Red meat, trans fat are prohibited.
- Manav Rachna is huge campus having several food Courts and Outlets for different affordable and healthy food choices available for students' academicians and visitors.
- ✓ It is ensured that procurement of raw ingredients and different food commodities are from the trusted sources/vendors.