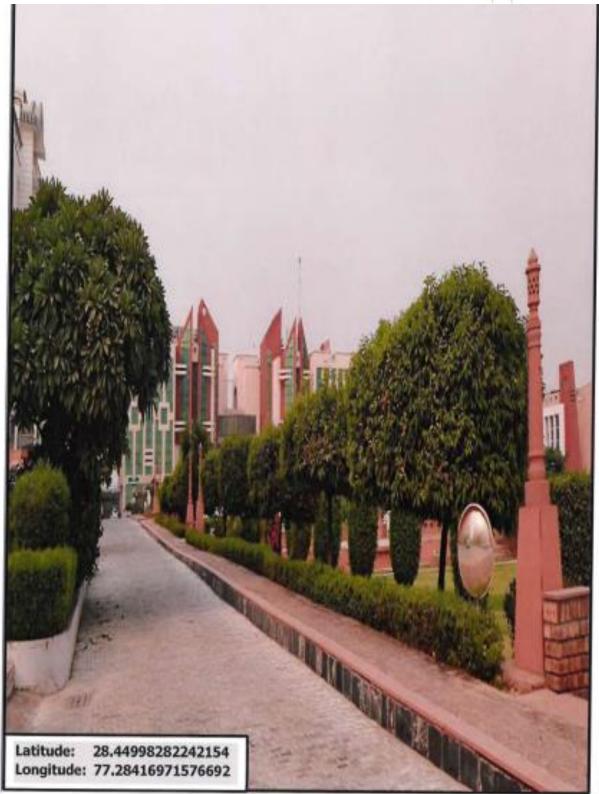

Landscaping with Trees- Central Lawn, E and F Block

Latitude: 28.44998282242154, Longitude: 77.28416971576692 28°26'59.9"N 77°17'03.0"E

Landscaping of Trees- Between B and C Block

Latitude: 28.449905049738092, Longitude: 77.28381027992718 28°26'59.7"N 77°17'01.7"E