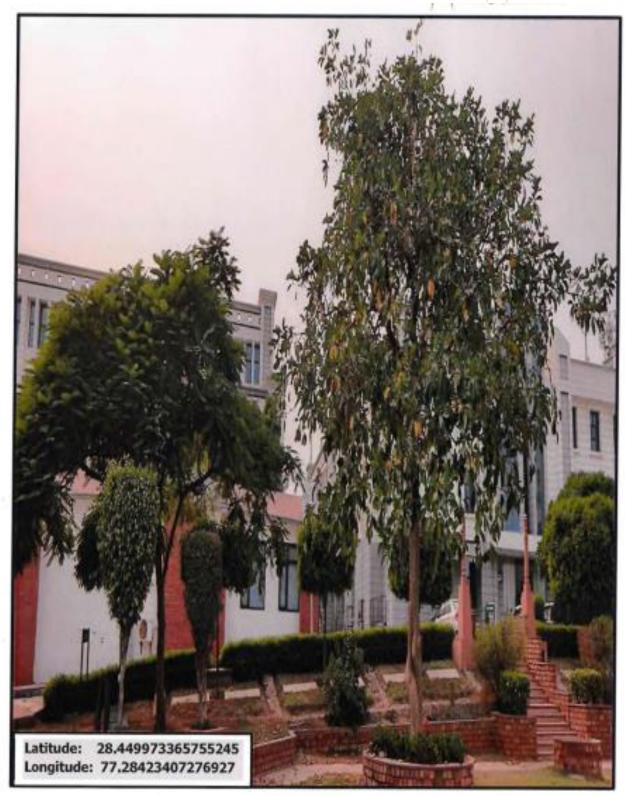

Manay rachna Campus Road

Latitude: 28.44944074287008, Longitude: 77.28447522072646 28°26'58.0"N 77°17'04.1"E

Landscaping with Trees- Central Lawn

Latitude: 28.449973365755245, Longitude: 77.28423407276927 28°26'59.9"N 77°17'03.2"E