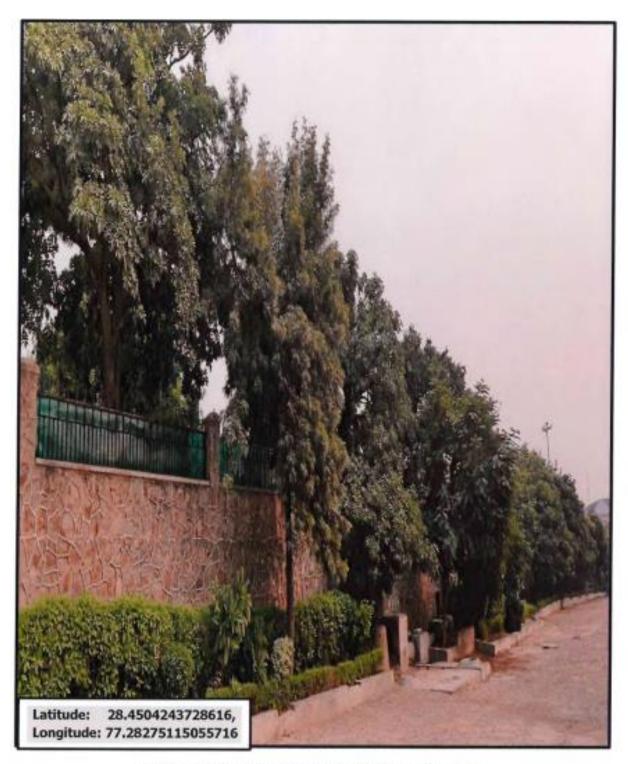

# Photographs/ video of MRIIRS lush green Campus with walled/fenced gardens to minimize water spread

√ Video of MRIIRS lush green Campus

Landscaping with Trees- Gate No.1 parking area

Latitude: 28.4504243728616, Longitude: 77.28275115055716 28°27'01.5"N 77°16'57.9"E