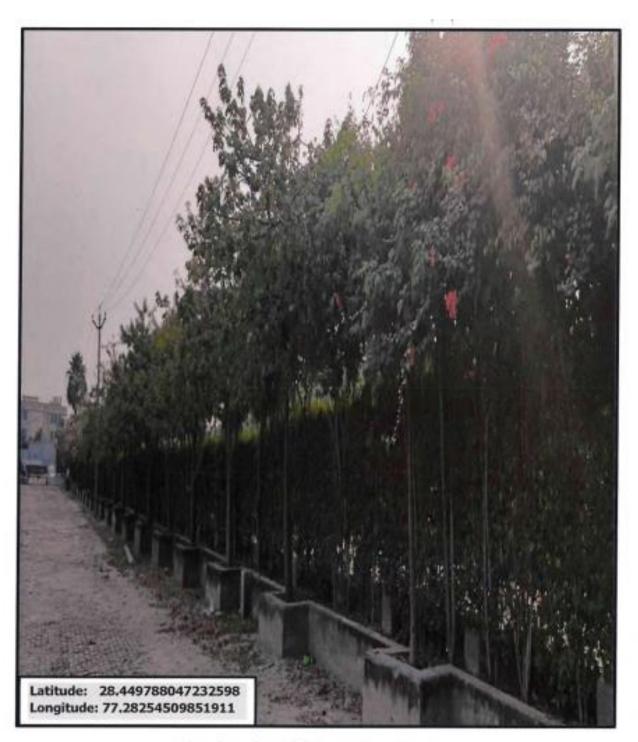

Landscaping with Trees-Gate No. 3

Latitude: 28.449788047232598, Longitude: 77.28254509851911 28°26'59.2"N 77°16'57.2"E

Landscaping with Trees- CDC, A Block

Latitude: 28.45072067393914, Longitude: 77.28337371515343 28°27'02.6"N 77°17'00.2"E