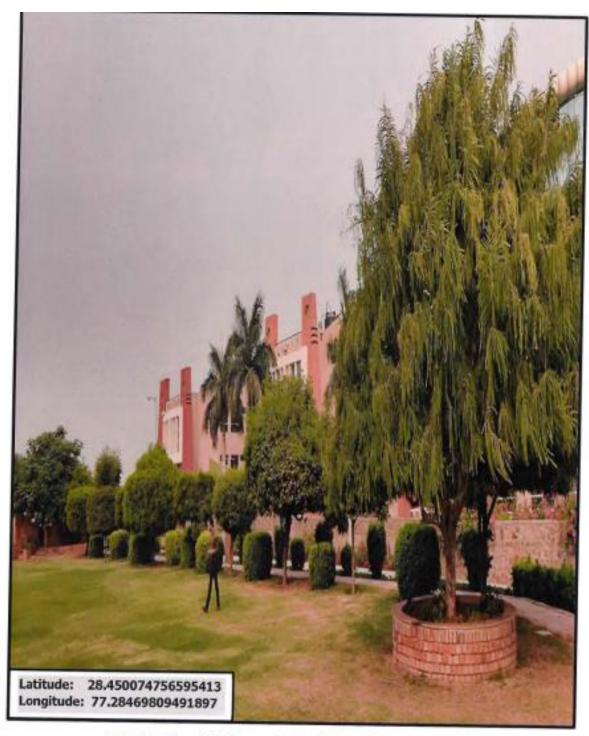

Landscaping with Trees- Central Lawn Alternate View

Latitude: 28.450074756595413, Longitude: 77.28469809491897 28°27'00.3"N 77°17'04.9"E

Manav Rachna Campus road- T and Q Block

Latitude: 28.451050340323565, Longitude: 77.28648839456686 28°27'03.8"N 77°17'11.4"E