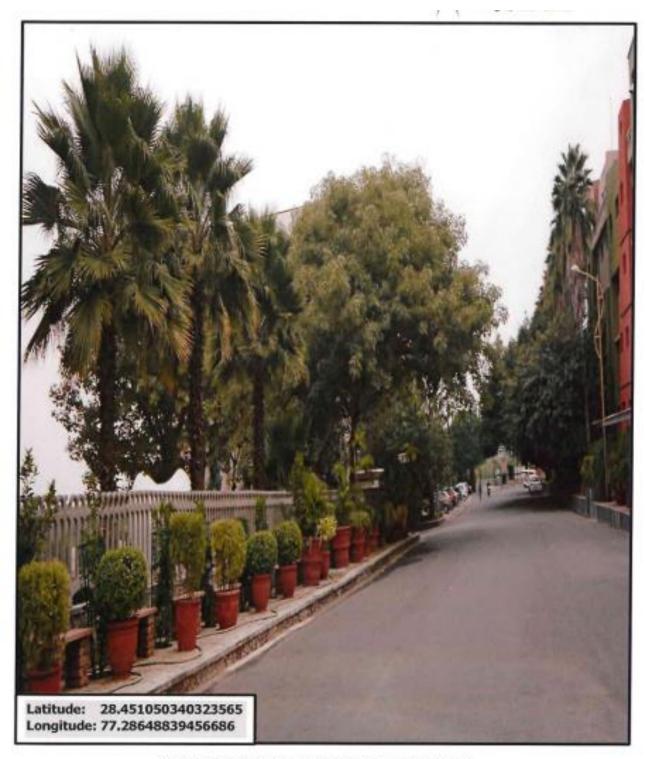

Landscaping with Trees- Central Lawn Alternate View

Latitude: 28.450074756595413, Longitude: 77.28469809491897 28°27'00.3"N 77°17'04.9"E

Manav Rachna Campus road- T and Q Block

Latitude: 28.451050340323565, Longitude: 77.28648839456686 28°27'03.8"N 77°17'11.4"E