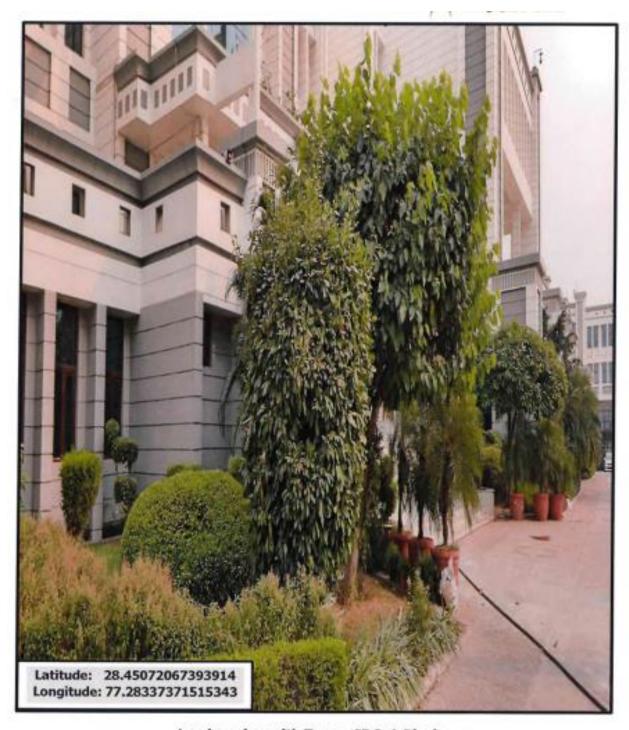

Landscaping with Trees-Gate No. 3

Latitude: 28.449788047232598, Longitude: 77.28254509851911 28°26'59.2"N 77°16'57.2"E

Landscaping with Trees- CDC, A Block

Latitude: 28.45072067393914, Longitude: 77.28337371515343 28°27'02.6"N 77°17'00.2"E