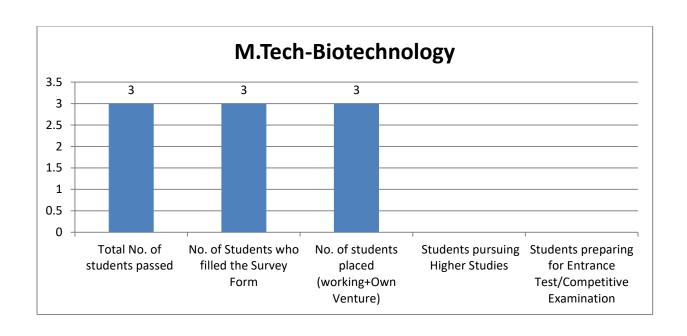

#### Compiled Report with status of placement and higher studies

| Name of the Programme                                                                                          | Total<br>No. of<br>students<br>passed | No. of<br>Students<br>who filled<br>the<br>Survey<br>Form | No. of<br>students<br>placed<br>(working+<br>Own Venture) | No. of<br>Students<br>pursuing<br>Higher<br>Studies | No. of students<br>preparing for<br>Entrance<br>Test/Competitive<br>Examination |
|----------------------------------------------------------------------------------------------------------------|---------------------------------------|-----------------------------------------------------------|-----------------------------------------------------------|-----------------------------------------------------|---------------------------------------------------------------------------------|
| B.Tech-Aeronautical Engineering                                                                                | 15                                    | 14                                                        | 13                                                        | 1                                                   |                                                                                 |
| B.Tech-Automobile Engineering                                                                                  | 22                                    | 22                                                        | 21                                                        | 1                                                   |                                                                                 |
| B.Tech-Biotechnology                                                                                           | 28                                    | 28                                                        | 26                                                        | 2                                                   |                                                                                 |
| B.Tech-Civil Engineering                                                                                       | 26                                    | 25                                                        | 23                                                        | 2                                                   |                                                                                 |
| B.Tech-Computer Science and<br>Engineering                                                                     | 119                                   | 119                                                       | 118                                                       | 1                                                   |                                                                                 |
| B.Tech-Computer Science and Engineering with specialization in Graphics and Gaming B.Tech-Computer Science and | 12                                    | 12                                                        | 11                                                        | 1                                                   |                                                                                 |
| Engineering with specialization in Cyber Security & Forensics                                                  | 52                                    | 51                                                        | 49                                                        | 2                                                   |                                                                                 |
| B.Tech-Computer Science and Engineering with specialization in Business Analytics & Optimization               | 22                                    | 21                                                        | 19                                                        | 2                                                   |                                                                                 |
| B.Tech-Computer Science and Engineering with specialization in Cloud Computing                                 | 46                                    | 45                                                        | 43                                                        | 2                                                   |                                                                                 |
| B.Tech-Electrical and Electronics Engineering                                                                  | 22                                    | 21                                                        | 18                                                        | 3                                                   |                                                                                 |
| B.Tech-Electronics and<br>Communication Engineering                                                            | 41                                    | 40                                                        | 35                                                        | 5                                                   |                                                                                 |
| B.Tech-Mechanical Engineering  B.Tech-Mechanical Engineering- Industry Integrated                              | 69                                    | 69<br>4                                                   | 65<br>4                                                   | 4                                                   |                                                                                 |
| B.Sc. (Hons.)- Geology                                                                                         | 1                                     | 1                                                         | 1                                                         |                                                     |                                                                                 |
| B.ScData Science                                                                                               | 2                                     | 2                                                         | 2                                                         |                                                     |                                                                                 |
| M.Tech- Computer Engineering and Networking                                                                    | 2                                     | 2                                                         | 2                                                         |                                                     |                                                                                 |
| M.Tech- Mechanical Engineering                                                                                 | 2                                     | 2                                                         | 2                                                         |                                                     |                                                                                 |
| M.Tech-Automation and Robotics                                                                                 | 5                                     | 5                                                         | 5                                                         |                                                     |                                                                                 |
| M.Tech-Biotechnology                                                                                           | 3                                     | 3                                                         | 3                                                         |                                                     |                                                                                 |
| M.Tech-Civil Engineering                                                                                       | 12                                    | 11                                                        | 11                                                        |                                                     |                                                                                 |
| M.ScApplied Geology                                                                                            | 1                                     | 1                                                         | 1                                                         |                                                     |                                                                                 |
| M.ScBiotechnology                                                                                              | 12                                    | 12                                                        | 10                                                        | 2                                                   |                                                                                 |
| B.ScInterior Design                                                                                            | 28                                    | 28                                                        | 14                                                        | 14                                                  |                                                                                 |
| M.Sc Interior Design                                                                                           | 7                                     | 7                                                         | 7                                                         |                                                     |                                                                                 |
| Bachelor of Business Administration                                                                            | 12                                    | 12                                                        | 6                                                         | 6                                                   |                                                                                 |

| Analytics & Optimization                                                                             |   |    |    |    |   |   |   |
|------------------------------------------------------------------------------------------------------|---|----|----|----|---|---|---|
| B.Tech-<br>Computer<br>Science and<br>Engineering<br>with<br>specialization<br>in Cloud<br>Computing | 4 | 46 | 45 | 43 | 2 | 0 | 0 |
| B.Tech-<br>Electrical and<br>Electronics<br>Engineering                                              | 4 | 22 | 21 | 18 | 3 | 0 | 0 |
| B.Tech-<br>Electronics and<br>Communication<br>Engineering                                           | 4 | 41 | 40 | 34 | 5 | 1 | 0 |
| B.Tech-<br>Mechanical<br>Engineering                                                                 | 4 | 69 | 69 | 62 | 4 | 3 | 0 |
| B.Tech-<br>Mechanical<br>Engineering-<br>Industry<br>Integrated                                      | 4 | 4  | 4  | 4  | 0 | 0 | 0 |
| B.Sc. (Hons.)-<br>Geology                                                                            | 3 | 1  | 1  | 1  | 0 | 0 | 0 |
| B.ScData<br>Science                                                                                  | 3 | 2  | 2  | 2  | 0 | 0 | 0 |
| M.Tech-<br>Computer<br>Engineering<br>and<br>Networking                                              | 2 | 2  | 2  | 2  | 0 | 0 | 0 |
| M.Tech-<br>Mechanical<br>Engineering                                                                 | 2 | 2  | 2  | 2  | 0 | 0 | 0 |
| M.Tech-<br>Automation<br>and Robotics                                                                | 2 | 5  | 5  | 5  | 0 | 0 | 0 |
| M.Tech-<br>Biotechnology                                                                             | 2 | 3  | 3  | 3  | 0 | 0 | 0 |
| M.Tech-Civil<br>Engineering                                                                          | 2 | 12 | 11 | 11 | 0 | 0 | 0 |
| M.ScApplied                                                                                          | 2 | 1  | 1  | 1  | 0 | 0 | 0 |

| Geology                                                                              |   |     |     |    |    |    |   |
|--------------------------------------------------------------------------------------|---|-----|-----|----|----|----|---|
| M.Sc<br>Biotechnology                                                                | 2 | 12  | 12  | 8  | 2  | 2  | 0 |
| B.ScInterior<br>Design                                                               | 3 | 28  | 28  | 12 | 14 | 2  | 0 |
| M.Sc Interior<br>Design                                                              | 2 | 7   | 7   | 2  |    | 5  | 0 |
| Bachelor of<br>Business<br>Administration<br>(Global) -<br>International<br>Business | 3 | 12  | 12  | 4  | 6  | 2  | 0 |
| Bachelor of Business Administration- Banking and Financial Markets                   | 3 | 24  | 24  | 10 | 12 | 2  | 0 |
| Bachelor of<br>Business<br>Administration-<br>General                                | 3 | 115 | 112 | 24 | 57 | 30 | 1 |
| B.Com (Hons)                                                                         | 3 | 77  | 77  | 8  | 39 | 27 | 3 |
| M.Com                                                                                | 2 | 5   | 5   | 4  | 1  | 0  | 0 |
| Bachelor of<br>Computer<br>Applications                                              | 3 | 92  | 90  | 63 | 22 | 3  | 2 |
| B.Sc<br>Information<br>Technology                                                    | 3 | 8   | 8   | 5  | 3  | 0  | 0 |
| Master of<br>Computer<br>Applications                                                | 2 | 59  | 58  | 54 | 2  | 2  | 0 |
| Bachelor of<br>Physiotherapy                                                         | 4 | 70  | 69  | 60 | 8  | 1  | 0 |
| Master of<br>Physiotherapy                                                           | 2 | 44  | 43  | 15 | 0  | 28 | 0 |
| B.ScNutrition & Dietetics                                                            | 3 | 45  | 44  | 22 | 18 | 3  | 1 |
| M.ScNutrition<br>& Dietetics                                                         | 2 | 46  | 44  | 11 | 5  | 28 | 0 |
| B.A<br>Journalism and<br>Mass<br>Communication                                       | 3 | 29  | 29  | 19 | 9  | 1  | 0 |