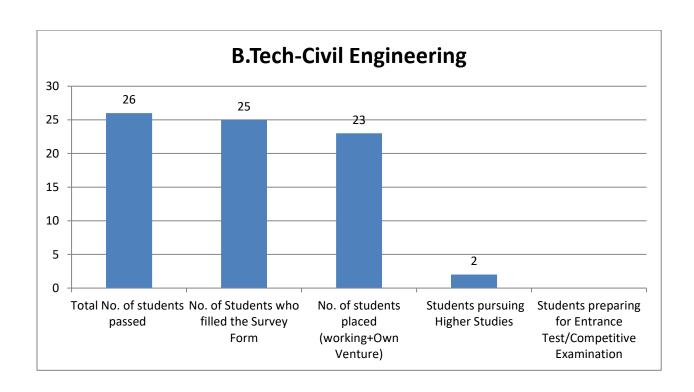

#### Compiled Report with status of placement and higher studies

| Name of the Programme                                                                                          | Total<br>No. of<br>students<br>passed | No. of<br>Students<br>who filled<br>the<br>Survey<br>Form | No. of<br>students<br>placed<br>(working+<br>Own Venture) | No. of<br>Students<br>pursuing<br>Higher<br>Studies | No. of students<br>preparing for<br>Entrance<br>Test/Competitive<br>Examination |
|----------------------------------------------------------------------------------------------------------------|---------------------------------------|-----------------------------------------------------------|-----------------------------------------------------------|-----------------------------------------------------|---------------------------------------------------------------------------------|
| B.Tech-Aeronautical Engineering                                                                                | 15                                    | 14                                                        | 13                                                        | 1                                                   |                                                                                 |
| B.Tech-Automobile Engineering                                                                                  | 22                                    | 22                                                        | 21                                                        | 1                                                   |                                                                                 |
| B.Tech-Biotechnology                                                                                           | 28                                    | 28                                                        | 26                                                        | 2                                                   |                                                                                 |
| B.Tech-Civil Engineering                                                                                       | 26                                    | 25                                                        | 23                                                        | 2                                                   |                                                                                 |
| B.Tech-Computer Science and<br>Engineering                                                                     | 119                                   | 119                                                       | 118                                                       | 1                                                   |                                                                                 |
| B.Tech-Computer Science and Engineering with specialization in Graphics and Gaming B.Tech-Computer Science and | 12                                    | 12                                                        | 11                                                        | 1                                                   |                                                                                 |
| Engineering with specialization in Cyber Security & Forensics                                                  | 52                                    | 51                                                        | 49                                                        | 2                                                   |                                                                                 |
| B.Tech-Computer Science and Engineering with specialization in Business Analytics & Optimization               | 22                                    | 21                                                        | 19                                                        | 2                                                   |                                                                                 |
| B.Tech-Computer Science and Engineering with specialization in Cloud Computing                                 | 46                                    | 45                                                        | 43                                                        | 2                                                   |                                                                                 |
| B.Tech-Electrical and Electronics Engineering                                                                  | 22                                    | 21                                                        | 18                                                        | 3                                                   |                                                                                 |
| B.Tech-Electronics and<br>Communication Engineering                                                            | 41                                    | 40                                                        | 35                                                        | 5                                                   |                                                                                 |
| B.Tech-Mechanical Engineering  B.Tech-Mechanical Engineering- Industry Integrated                              | 69                                    | 69<br>4                                                   | 65<br>4                                                   | 4                                                   |                                                                                 |
| B.Sc. (Hons.)- Geology                                                                                         | 1                                     | 1                                                         | 1                                                         |                                                     |                                                                                 |
| B.ScData Science                                                                                               | 2                                     | 2                                                         | 2                                                         |                                                     |                                                                                 |
| M.Tech- Computer Engineering and Networking                                                                    | 2                                     | 2                                                         | 2                                                         |                                                     |                                                                                 |
| M.Tech- Mechanical Engineering                                                                                 | 2                                     | 2                                                         | 2                                                         |                                                     |                                                                                 |
| M.Tech-Automation and Robotics                                                                                 | 5                                     | 5                                                         | 5                                                         |                                                     |                                                                                 |
| M.Tech-Biotechnology                                                                                           | 3                                     | 3                                                         | 3                                                         |                                                     |                                                                                 |
| M.Tech-Civil Engineering                                                                                       | 12                                    | 11                                                        | 11                                                        |                                                     |                                                                                 |
| M.ScApplied Geology                                                                                            | 1                                     | 1                                                         | 1                                                         |                                                     |                                                                                 |
| M.ScBiotechnology                                                                                              | 12                                    | 12                                                        | 10                                                        | 2                                                   |                                                                                 |
| B.ScInterior Design                                                                                            | 28                                    | 28                                                        | 14                                                        | 14                                                  |                                                                                 |
| M.Sc Interior Design                                                                                           | 7                                     | 7                                                         | 7                                                         |                                                     |                                                                                 |
| Bachelor of Business Administration                                                                            | 12                                    | 12                                                        | 6                                                         | 6                                                   |                                                                                 |

Department wise Graph/ Bar Charts detailing Number of Students graduated in 2022, Number of students who filled the survey, Number of students Placed, Number of students joining Higher Studies

|                                                                                                          |          |                                       | No. of                                          | Present Status of Students based on Survey Conducted       |                                                     |                                                                            |                                                                                        |
|----------------------------------------------------------------------------------------------------------|----------|---------------------------------------|-------------------------------------------------|------------------------------------------------------------|-----------------------------------------------------|----------------------------------------------------------------------------|----------------------------------------------------------------------------------------|
| Name of the<br>Programme                                                                                 | Duration | Total<br>No. of<br>students<br>passed | Students<br>who<br>filled the<br>Survey<br>Form | No. of<br>Students<br>Placed &<br>Working<br>in<br>Company | No. of<br>Students<br>pursuing<br>Higher<br>Studies | No. of Students<br>having Own<br>Venture/<br>Business/<br>Entrepreneurship | No. of<br>students<br>preparing<br>for Entrance<br>Test/<br>Competitive<br>Examination |
| B.Tech-<br>Aeronautical<br>Engineering                                                                   | 4        | 15                                    | 14                                              | 13                                                         | 1                                                   | 0                                                                          | 0                                                                                      |
| B.Tech-<br>Automobile<br>Engineering                                                                     | 4        | 22                                    | 22                                              | 20                                                         | 1                                                   | 1                                                                          | 0                                                                                      |
| B.Tech-<br>Biotechnology                                                                                 | 4        | 28                                    | 28                                              | 26                                                         | 2                                                   | 0                                                                          | 0                                                                                      |
| B.Tech-Civil<br>Engineering                                                                              | 4        | 26                                    | 25                                              | 23                                                         | 2                                                   | 0                                                                          | 0                                                                                      |
| B.Tech-<br>Computer<br>Science and<br>Engineering                                                        | 4        | 119                                   | 119                                             | 116                                                        | 1                                                   | 2                                                                          | 0                                                                                      |
| B.Tech-<br>Computer<br>Science and<br>Engineering<br>with<br>specialization<br>in Graphics<br>and Gaming | 4        | 12                                    | 12                                              | 11                                                         | 1                                                   | 0                                                                          | 0                                                                                      |
| B.Tech- Computer Science and Engineering with specialization in Cyber Security & Forensics               | 4        | 52                                    | 51                                              | 49                                                         | 2                                                   | 0                                                                          | 0                                                                                      |
| B.Tech-<br>Computer<br>Science and<br>Engineering<br>with<br>specialization<br>in Business               | 4        | 22                                    | 21                                              | 19                                                         | 2                                                   | 0                                                                          | 0                                                                                      |