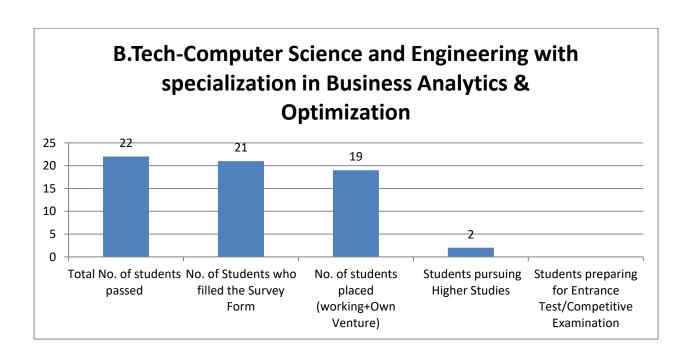

Department wise Graph/ Bar Charts detailing Number of Students graduated in 2022, Number of students who filled the survey, Number of students Placed, Number of students joining Higher Studies

|                                                                                                          |          |                                       | No. of                                          | Present Status of Students based on Survey Conducted       |                                                     |                                                                            |                                                                                        |
|----------------------------------------------------------------------------------------------------------|----------|---------------------------------------|-------------------------------------------------|------------------------------------------------------------|-----------------------------------------------------|----------------------------------------------------------------------------|----------------------------------------------------------------------------------------|
| Name of the<br>Programme                                                                                 | Duration | Total<br>No. of<br>students<br>passed | Students<br>who<br>filled the<br>Survey<br>Form | No. of<br>Students<br>Placed &<br>Working<br>in<br>Company | No. of<br>Students<br>pursuing<br>Higher<br>Studies | No. of Students<br>having Own<br>Venture/<br>Business/<br>Entrepreneurship | No. of<br>students<br>preparing<br>for Entrance<br>Test/<br>Competitive<br>Examination |
| B.Tech-<br>Aeronautical<br>Engineering                                                                   | 4        | 15                                    | 14                                              | 13                                                         | 1                                                   | 0                                                                          | 0                                                                                      |
| B.Tech-<br>Automobile<br>Engineering                                                                     | 4        | 22                                    | 22                                              | 20                                                         | 1                                                   | 1                                                                          | 0                                                                                      |
| B.Tech-<br>Biotechnology                                                                                 | 4        | 28                                    | 28                                              | 26                                                         | 2                                                   | 0                                                                          | 0                                                                                      |
| B.Tech-Civil<br>Engineering                                                                              | 4        | 26                                    | 25                                              | 23                                                         | 2                                                   | 0                                                                          | 0                                                                                      |
| B.Tech-<br>Computer<br>Science and<br>Engineering                                                        | 4        | 119                                   | 119                                             | 116                                                        | 1                                                   | 2                                                                          | 0                                                                                      |
| B.Tech-<br>Computer<br>Science and<br>Engineering<br>with<br>specialization<br>in Graphics<br>and Gaming | 4        | 12                                    | 12                                              | 11                                                         | 1                                                   | 0                                                                          | 0                                                                                      |
| B.Tech- Computer Science and Engineering with specialization in Cyber Security & Forensics               | 4        | 52                                    | 51                                              | 49                                                         | 2                                                   | 0                                                                          | 0                                                                                      |
| B.Tech-<br>Computer<br>Science and<br>Engineering<br>with<br>specialization<br>in Business               | 4        | 22                                    | 21                                              | 19                                                         | 2                                                   | 0                                                                          | 0                                                                                      |

| Analytics & Optimization                                                                             |   |    |    |    |   |   |   |
|------------------------------------------------------------------------------------------------------|---|----|----|----|---|---|---|
| B.Tech-<br>Computer<br>Science and<br>Engineering<br>with<br>specialization<br>in Cloud<br>Computing | 4 | 46 | 45 | 43 | 2 | 0 | 0 |
| B.Tech-<br>Electrical and<br>Electronics<br>Engineering                                              | 4 | 22 | 21 | 18 | 3 | 0 | 0 |
| B.Tech-<br>Electronics and<br>Communication<br>Engineering                                           | 4 | 41 | 40 | 34 | 5 | 1 | 0 |
| B.Tech-<br>Mechanical<br>Engineering                                                                 | 4 | 69 | 69 | 62 | 4 | 3 | 0 |
| B.Tech-<br>Mechanical<br>Engineering-<br>Industry<br>Integrated                                      | 4 | 4  | 4  | 4  | 0 | 0 | 0 |
| B.Sc. (Hons.)-<br>Geology                                                                            | 3 | 1  | 1  | 1  | 0 | 0 | 0 |
| B.ScData<br>Science                                                                                  | 3 | 2  | 2  | 2  | 0 | 0 | 0 |
| M.Tech-<br>Computer<br>Engineering<br>and<br>Networking                                              | 2 | 2  | 2  | 2  | 0 | 0 | 0 |
| M.Tech-<br>Mechanical<br>Engineering                                                                 | 2 | 2  | 2  | 2  | 0 | 0 | 0 |
| M.Tech-<br>Automation<br>and Robotics                                                                | 2 | 5  | 5  | 5  | 0 | 0 | 0 |
| M.Tech-<br>Biotechnology                                                                             | 2 | 3  | 3  | 3  | 0 | 0 | 0 |
| M.Tech-Civil<br>Engineering                                                                          | 2 | 12 | 11 | 11 | 0 | 0 | 0 |
| M.ScApplied                                                                                          | 2 | 1  | 1  | 1  | 0 | 0 | 0 |