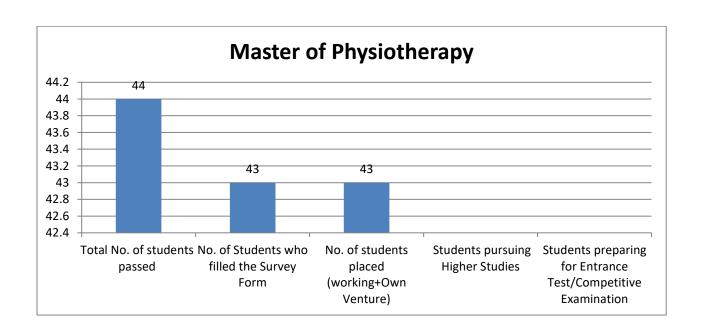

| (Global) -International Business     |      |      |      |     |    |
|--------------------------------------|------|------|------|-----|----|
| Bachelor of Business Administration- |      |      |      |     |    |
| Banking and Financial Markets        | 24   | 24   | 12   | 12  |    |
| Bachelor of Business Administration- |      |      |      |     |    |
| General                              | 115  | 112  | 54   | 57  | 1  |
| B.Com (Hons)                         | 77   | 77   | 35   | 39  | 3  |
| M.Com                                | 5    | 5    | 4    | 1   |    |
| Bachelor of Computer Applications    | 92   | 90   | 66   | 22  | 2  |
| B.ScInformation Technology           | 8    | 8    | 5    | 3   |    |
| Master of Computer Applications      | 59   | 58   | 56   | 2   |    |
| Bachelor of Physiotherapy            | 70   | 69   | 61   | 8   |    |
| Master of Physiotherapy              | 44   | 43   | 43   |     |    |
| B.ScNutrition & Dietetics            | 45   | 44   | 25   | 18  | 1  |
| M.ScNutrition & Dietetics            | 46   | 44   | 39   | 5   |    |
| B.AJournalism and Mass               |      |      |      |     |    |
| Communication                        | 29   | 29   | 20   | 9   |    |
| M.AJournalism and Mass               |      |      |      |     |    |
| Communication                        | 4    | 4    | 4    |     |    |
| B.A. (Hons) - English                | 44   | 42   | 10   | 31  | 1  |
| M.A English                          | 14   | 14   | 12   | 2   |    |
| Master of Business Administration    | 96   | 93   | 89   | 4   |    |
| B.ScHospitality and Hotel            |      |      |      |     |    |
| Administration                       | 21   | 21   | 21   | 0   |    |
| B.A. (Hons) -Applied Psychology      | 59   | 57   | 22   | 33  | 2  |
| B.A. (Hons) - Economics              | 23   | 23   | 7    | 15  | 1  |
| B.A Liberal Arts                     | 4    | 4    | 1    | 2   | 1  |
| M.A Applied Psychology               | 16   | 16   | 9    | 7   |    |
| M.A Economics                        | 5    | 5    | 4    | 1   |    |
| MA (Public Policy)                   | 3    | 3    | 3    |     |    |
| BDS                                  | 86   | 85   | 68   | 17  |    |
| MDS                                  | 15   | 15   | 15   |     |    |
| Total                                | 1569 | 1542 | 1194 | 336 | 12 |