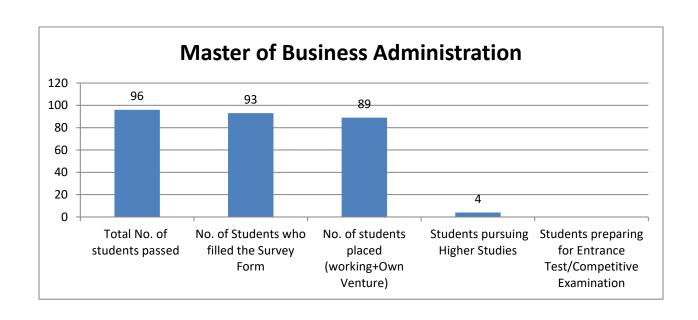

| (Global) -International Business     |      |      |      |     |    |
|--------------------------------------|------|------|------|-----|----|
| Bachelor of Business Administration- |      |      |      |     |    |
| Banking and Financial Markets        | 24   | 24   | 12   | 12  |    |
| Bachelor of Business Administration- |      |      |      |     |    |
| General                              | 115  | 112  | 54   | 57  | 1  |
| B.Com (Hons)                         | 77   | 77   | 35   | 39  | 3  |
| M.Com                                | 5    | 5    | 4    | 1   |    |
| Bachelor of Computer Applications    | 92   | 90   | 66   | 22  | 2  |
| B.ScInformation Technology           | 8    | 8    | 5    | 3   |    |
| Master of Computer Applications      | 59   | 58   | 56   | 2   |    |
| Bachelor of Physiotherapy            | 70   | 69   | 61   | 8   |    |
| Master of Physiotherapy              | 44   | 43   | 43   |     |    |
| B.ScNutrition & Dietetics            | 45   | 44   | 25   | 18  | 1  |
| M.ScNutrition & Dietetics            | 46   | 44   | 39   | 5   |    |
| B.AJournalism and Mass               |      |      |      |     |    |
| Communication                        | 29   | 29   | 20   | 9   |    |
| M.AJournalism and Mass               |      |      |      |     |    |
| Communication                        | 4    | 4    | 4    |     |    |
| B.A. (Hons) - English                | 44   | 42   | 10   | 31  | 1  |
| M.A English                          | 14   | 14   | 12   | 2   |    |
| Master of Business Administration    | 96   | 93   | 89   | 4   |    |
| B.ScHospitality and Hotel            |      |      |      |     |    |
| Administration                       | 21   | 21   | 21   | 0   |    |
| B.A. (Hons) -Applied Psychology      | 59   | 57   | 22   | 33  | 2  |
| B.A. (Hons) - Economics              | 23   | 23   | 7    | 15  | 1  |
| B.A Liberal Arts                     | 4    | 4    | 1    | 2   | 1  |
| M.A Applied Psychology               | 16   | 16   | 9    | 7   |    |
| M.A Economics                        | 5    | 5    | 4    | 1   |    |
| MA (Public Policy)                   | 3    | 3    | 3    |     |    |
| BDS                                  | 86   | 85   | 68   | 17  |    |
| MDS                                  | 15   | 15   | 15   |     |    |
| Total                                | 1569 | 1542 | 1194 | 336 | 12 |