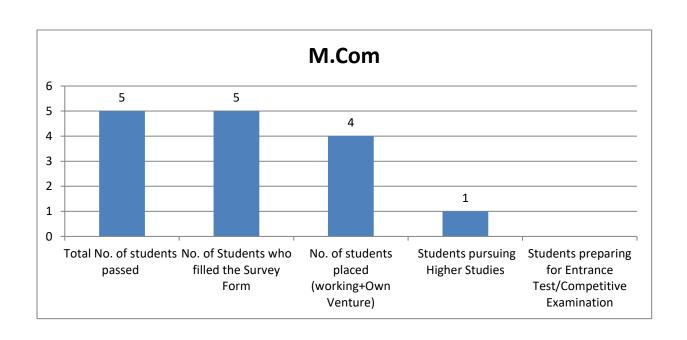

| (Global) -International Business     |      |      |      |     |    |
|--------------------------------------|------|------|------|-----|----|
| Bachelor of Business Administration- |      |      |      |     |    |
| Banking and Financial Markets        | 24   | 24   | 12   | 12  |    |
| Bachelor of Business Administration- |      |      |      |     |    |
| General                              | 115  | 112  | 54   | 57  | 1  |
| B.Com (Hons)                         | 77   | 77   | 35   | 39  | 3  |
| M.Com                                | 5    | 5    | 4    | 1   |    |
| Bachelor of Computer Applications    | 92   | 90   | 66   | 22  | 2  |
| B.ScInformation Technology           | 8    | 8    | 5    | 3   |    |
| Master of Computer Applications      | 59   | 58   | 56   | 2   |    |
| Bachelor of Physiotherapy            | 70   | 69   | 61   | 8   |    |
| Master of Physiotherapy              | 44   | 43   | 43   |     |    |
| B.ScNutrition & Dietetics            | 45   | 44   | 25   | 18  | 1  |
| M.ScNutrition & Dietetics            | 46   | 44   | 39   | 5   |    |
| B.AJournalism and Mass               |      |      |      |     |    |
| Communication                        | 29   | 29   | 20   | 9   |    |
| M.AJournalism and Mass               |      |      |      |     |    |
| Communication                        | 4    | 4    | 4    |     |    |
| B.A. (Hons) - English                | 44   | 42   | 10   | 31  | 1  |
| M.A English                          | 14   | 14   | 12   | 2   |    |
| Master of Business Administration    | 96   | 93   | 89   | 4   |    |
| B.ScHospitality and Hotel            |      |      |      |     |    |
| Administration                       | 21   | 21   | 21   | 0   |    |
| B.A. (Hons) -Applied Psychology      | 59   | 57   | 22   | 33  | 2  |
| B.A. (Hons) - Economics              | 23   | 23   | 7    | 15  | 1  |
| B.A Liberal Arts                     | 4    | 4    | 1    | 2   | 1  |
| M.A Applied Psychology               | 16   | 16   | 9    | 7   |    |
| M.A Economics                        | 5    | 5    | 4    | 1   |    |
| MA (Public Policy)                   | 3    | 3    | 3    |     |    |
| BDS                                  | 86   | 85   | 68   | 17  |    |
| MDS                                  | 15   | 15   | 15   |     |    |
| Total                                | 1569 | 1542 | 1194 | 336 | 12 |