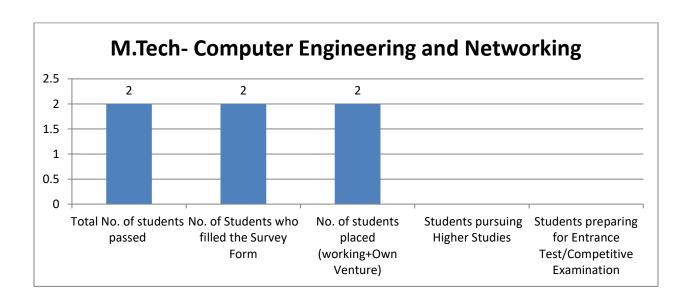

| Analytics & Optimization                                                                             |   |    |    |    |   |   |   |
|------------------------------------------------------------------------------------------------------|---|----|----|----|---|---|---|
| B.Tech-<br>Computer<br>Science and<br>Engineering<br>with<br>specialization<br>in Cloud<br>Computing | 4 | 46 | 45 | 43 | 2 | 0 | 0 |
| B.Tech-<br>Electrical and<br>Electronics<br>Engineering                                              | 4 | 22 | 21 | 18 | 3 | 0 | 0 |
| B.Tech-<br>Electronics and<br>Communication<br>Engineering                                           | 4 | 41 | 40 | 34 | 5 | 1 | 0 |
| B.Tech-<br>Mechanical<br>Engineering                                                                 | 4 | 69 | 69 | 62 | 4 | 3 | 0 |
| B.Tech-<br>Mechanical<br>Engineering-<br>Industry<br>Integrated                                      | 4 | 4  | 4  | 4  | 0 | 0 | 0 |
| B.Sc. (Hons.)-<br>Geology                                                                            | 3 | 1  | 1  | 1  | 0 | 0 | 0 |
| B.ScData<br>Science                                                                                  | 3 | 2  | 2  | 2  | 0 | 0 | 0 |
| M.Tech-<br>Computer<br>Engineering<br>and<br>Networking                                              | 2 | 2  | 2  | 2  | 0 | 0 | 0 |
| M.Tech-<br>Mechanical<br>Engineering                                                                 | 2 | 2  | 2  | 2  | 0 | 0 | 0 |
| M.Tech-<br>Automation<br>and Robotics                                                                | 2 | 5  | 5  | 5  | 0 | 0 | 0 |
| M.Tech-<br>Biotechnology                                                                             | 2 | 3  | 3  | 3  | 0 | 0 | 0 |
| M.Tech-Civil<br>Engineering                                                                          | 2 | 12 | 11 | 11 | 0 | 0 | 0 |
| M.ScApplied                                                                                          | 2 | 1  | 1  | 1  | 0 | 0 | 0 |