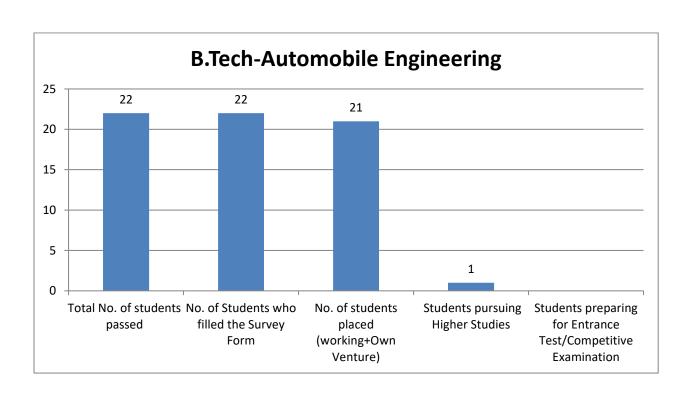

#### Compiled Report with status of placement and higher studies

| Name of the Programme                                                                                          | Total<br>No. of<br>students<br>passed | No. of<br>Students<br>who filled<br>the<br>Survey<br>Form | No. of<br>students<br>placed<br>(working+<br>Own Venture) | No. of<br>Students<br>pursuing<br>Higher<br>Studies | No. of students<br>preparing for<br>Entrance<br>Test/Competitive<br>Examination |
|----------------------------------------------------------------------------------------------------------------|---------------------------------------|-----------------------------------------------------------|-----------------------------------------------------------|-----------------------------------------------------|---------------------------------------------------------------------------------|
| B.Tech-Aeronautical Engineering                                                                                | 15                                    | 14                                                        | 13                                                        | 1                                                   |                                                                                 |
| B.Tech-Automobile Engineering                                                                                  | 22                                    | 22                                                        | 21                                                        | 1                                                   |                                                                                 |
| B.Tech-Biotechnology                                                                                           | 28                                    | 28                                                        | 26                                                        | 2                                                   |                                                                                 |
| B.Tech-Civil Engineering                                                                                       | 26                                    | 25                                                        | 23                                                        | 2                                                   |                                                                                 |
| B.Tech-Computer Science and<br>Engineering                                                                     | 119                                   | 119                                                       | 118                                                       | 1                                                   |                                                                                 |
| B.Tech-Computer Science and Engineering with specialization in Graphics and Gaming B.Tech-Computer Science and | 12                                    | 12                                                        | 11                                                        | 1                                                   |                                                                                 |
| Engineering with specialization in Cyber Security & Forensics                                                  | 52                                    | 51                                                        | 49                                                        | 2                                                   |                                                                                 |
| B.Tech-Computer Science and Engineering with specialization in Business Analytics & Optimization               | 22                                    | 21                                                        | 19                                                        | 2                                                   |                                                                                 |
| B.Tech-Computer Science and Engineering with specialization in Cloud Computing                                 | 46                                    | 45                                                        | 43                                                        | 2                                                   |                                                                                 |
| B.Tech-Electrical and Electronics Engineering                                                                  | 22                                    | 21                                                        | 18                                                        | 3                                                   |                                                                                 |
| B.Tech-Electronics and<br>Communication Engineering                                                            | 41                                    | 40                                                        | 35                                                        | 5                                                   |                                                                                 |
| B.Tech-Mechanical Engineering  B.Tech-Mechanical Engineering- Industry Integrated                              | 69                                    | 69<br>4                                                   | 65<br>4                                                   | 4                                                   |                                                                                 |
| B.Sc. (Hons.)- Geology                                                                                         | 1                                     | 1                                                         | 1                                                         |                                                     |                                                                                 |
| B.ScData Science                                                                                               | 2                                     | 2                                                         | 2                                                         |                                                     |                                                                                 |
| M.Tech- Computer Engineering and Networking                                                                    | 2                                     | 2                                                         | 2                                                         |                                                     |                                                                                 |
| M.Tech- Mechanical Engineering                                                                                 | 2                                     | 2                                                         | 2                                                         |                                                     |                                                                                 |
| M.Tech-Automation and Robotics                                                                                 | 5                                     | 5                                                         | 5                                                         |                                                     |                                                                                 |
| M.Tech-Biotechnology                                                                                           | 3                                     | 3                                                         | 3                                                         |                                                     |                                                                                 |
| M.Tech-Civil Engineering                                                                                       | 12                                    | 11                                                        | 11                                                        |                                                     |                                                                                 |
| M.ScApplied Geology                                                                                            | 1                                     | 1                                                         | 1                                                         |                                                     |                                                                                 |
| M.ScBiotechnology                                                                                              | 12                                    | 12                                                        | 10                                                        | 2                                                   |                                                                                 |
| B.ScInterior Design                                                                                            | 28                                    | 28                                                        | 14                                                        | 14                                                  |                                                                                 |
| M.Sc Interior Design                                                                                           | 7                                     | 7                                                         | 7                                                         |                                                     |                                                                                 |
| Bachelor of Business Administration                                                                            | 12                                    | 12                                                        | 6                                                         | 6                                                   |                                                                                 |

Department wise Graph/ Bar Charts detailing Number of Students graduated in 2022, Number of students who filled the survey, Number of students Placed, Number of students joining Higher Studies

|                                                                                                          |          |                                       | No. of                                          | Present Status of Students based on Survey Conducted       |                                                     |                                                                            |                                                                                        |
|----------------------------------------------------------------------------------------------------------|----------|---------------------------------------|-------------------------------------------------|------------------------------------------------------------|-----------------------------------------------------|----------------------------------------------------------------------------|----------------------------------------------------------------------------------------|
| Name of the<br>Programme                                                                                 | Duration | Total<br>No. of<br>students<br>passed | Students<br>who<br>filled the<br>Survey<br>Form | No. of<br>Students<br>Placed &<br>Working<br>in<br>Company | No. of<br>Students<br>pursuing<br>Higher<br>Studies | No. of Students<br>having Own<br>Venture/<br>Business/<br>Entrepreneurship | No. of<br>students<br>preparing<br>for Entrance<br>Test/<br>Competitive<br>Examination |
| B.Tech-<br>Aeronautical<br>Engineering                                                                   | 4        | 15                                    | 14                                              | 13                                                         | 1                                                   | 0                                                                          | 0                                                                                      |
| B.Tech-<br>Automobile<br>Engineering                                                                     | 4        | 22                                    | 22                                              | 20                                                         | 1                                                   | 1                                                                          | 0                                                                                      |
| B.Tech-<br>Biotechnology                                                                                 | 4        | 28                                    | 28                                              | 26                                                         | 2                                                   | 0                                                                          | 0                                                                                      |
| B.Tech-Civil<br>Engineering                                                                              | 4        | 26                                    | 25                                              | 23                                                         | 2                                                   | 0                                                                          | 0                                                                                      |
| B.Tech-<br>Computer<br>Science and<br>Engineering                                                        | 4        | 119                                   | 119                                             | 116                                                        | 1                                                   | 2                                                                          | 0                                                                                      |
| B.Tech-<br>Computer<br>Science and<br>Engineering<br>with<br>specialization<br>in Graphics<br>and Gaming | 4        | 12                                    | 12                                              | 11                                                         | 1                                                   | 0                                                                          | 0                                                                                      |
| B.Tech- Computer Science and Engineering with specialization in Cyber Security & Forensics               | 4        | 52                                    | 51                                              | 49                                                         | 2                                                   | 0                                                                          | 0                                                                                      |
| B.Tech-<br>Computer<br>Science and<br>Engineering<br>with<br>specialization<br>in Business               | 4        | 22                                    | 21                                              | 19                                                         | 2                                                   | 0                                                                          | 0                                                                                      |