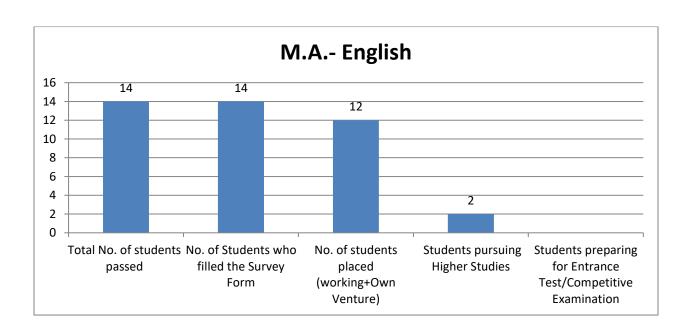

| (Global) -International Business     |      |      |      |     |    |
|--------------------------------------|------|------|------|-----|----|
| Bachelor of Business Administration- |      |      |      |     |    |
| Banking and Financial Markets        | 24   | 24   | 12   | 12  |    |
| Bachelor of Business Administration- |      |      |      |     |    |
| General                              | 115  | 112  | 54   | 57  | 1  |
| B.Com (Hons)                         | 77   | 77   | 35   | 39  | 3  |
| M.Com                                | 5    | 5    | 4    | 1   |    |
| Bachelor of Computer Applications    | 92   | 90   | 66   | 22  | 2  |
| B.ScInformation Technology           | 8    | 8    | 5    | 3   |    |
| Master of Computer Applications      | 59   | 58   | 56   | 2   |    |
| Bachelor of Physiotherapy            | 70   | 69   | 61   | 8   |    |
| Master of Physiotherapy              | 44   | 43   | 43   |     |    |
| B.ScNutrition & Dietetics            | 45   | 44   | 25   | 18  | 1  |
| M.ScNutrition & Dietetics            | 46   | 44   | 39   | 5   |    |
| B.AJournalism and Mass               |      |      |      |     |    |
| Communication                        | 29   | 29   | 20   | 9   |    |
| M.AJournalism and Mass               |      |      |      |     |    |
| Communication                        | 4    | 4    | 4    |     |    |
| B.A. (Hons) - English                | 44   | 42   | 10   | 31  | 1  |
| M.A English                          | 14   | 14   | 12   | 2   |    |
| Master of Business Administration    | 96   | 93   | 89   | 4   |    |
| B.ScHospitality and Hotel            |      |      |      |     |    |
| Administration                       | 21   | 21   | 21   | 0   |    |
| B.A. (Hons) -Applied Psychology      | 59   | 57   | 22   | 33  | 2  |
| B.A. (Hons) - Economics              | 23   | 23   | 7    | 15  | 1  |
| B.A Liberal Arts                     | 4    | 4    | 1    | 2   | 1  |
| M.A Applied Psychology               | 16   | 16   | 9    | 7   |    |
| M.A Economics                        | 5    | 5    | 4    | 1   |    |
| MA (Public Policy)                   | 3    | 3    | 3    |     |    |
| BDS                                  | 86   | 85   | 68   | 17  |    |
| MDS                                  | 15   | 15   | 15   |     |    |
| Total                                | 1569 | 1542 | 1194 | 336 | 12 |