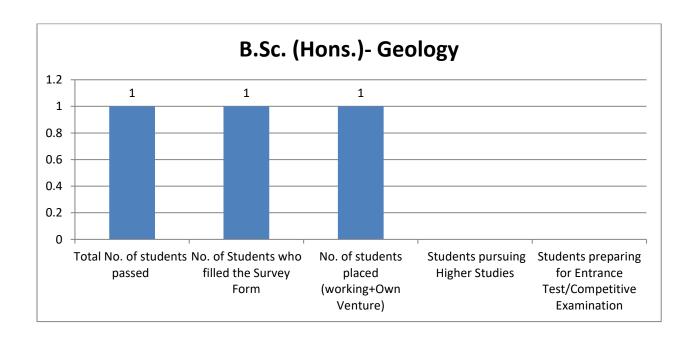

| Analytics & Optimization                                                                             |   |    |    |    |   |   |   |
|------------------------------------------------------------------------------------------------------|---|----|----|----|---|---|---|
| B.Tech-<br>Computer<br>Science and<br>Engineering<br>with<br>specialization<br>in Cloud<br>Computing | 4 | 46 | 45 | 43 | 2 | 0 | 0 |
| B.Tech-<br>Electrical and<br>Electronics<br>Engineering                                              | 4 | 22 | 21 | 18 | 3 | 0 | 0 |
| B.Tech-<br>Electronics and<br>Communication<br>Engineering                                           | 4 | 41 | 40 | 34 | 5 | 1 | 0 |
| B.Tech-<br>Mechanical<br>Engineering                                                                 | 4 | 69 | 69 | 62 | 4 | 3 | 0 |
| B.Tech-<br>Mechanical<br>Engineering-<br>Industry<br>Integrated                                      | 4 | 4  | 4  | 4  | 0 | 0 | 0 |
| B.Sc. (Hons.)-<br>Geology                                                                            | 3 | 1  | 1  | 1  | 0 | 0 | 0 |
| B.ScData<br>Science                                                                                  | 3 | 2  | 2  | 2  | 0 | 0 | 0 |
| M.Tech-<br>Computer<br>Engineering<br>and<br>Networking                                              | 2 | 2  | 2  | 2  | 0 | 0 | 0 |
| M.Tech-<br>Mechanical<br>Engineering                                                                 | 2 | 2  | 2  | 2  | 0 | 0 | 0 |
| M.Tech-<br>Automation<br>and Robotics                                                                | 2 | 5  | 5  | 5  | 0 | 0 | 0 |
| M.Tech-<br>Biotechnology                                                                             | 2 | 3  | 3  | 3  | 0 | 0 | 0 |
| M.Tech-Civil<br>Engineering                                                                          | 2 | 12 | 11 | 11 | 0 | 0 | 0 |
| M.ScApplied                                                                                          | 2 | 1  | 1  | 1  | 0 | 0 | 0 |