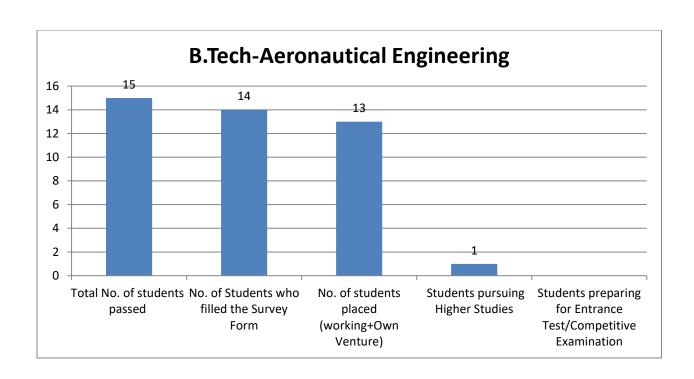

#### Compiled Report with status of placement and higher studies

| Name of the Programme                                                                                          | Total<br>No. of<br>students<br>passed | No. of<br>Students<br>who filled<br>the<br>Survey<br>Form | No. of<br>students<br>placed<br>(working+<br>Own Venture) | No. of<br>Students<br>pursuing<br>Higher<br>Studies | No. of students<br>preparing for<br>Entrance<br>Test/Competitive<br>Examination |
|----------------------------------------------------------------------------------------------------------------|---------------------------------------|-----------------------------------------------------------|-----------------------------------------------------------|-----------------------------------------------------|---------------------------------------------------------------------------------|
| B.Tech-Aeronautical Engineering                                                                                | 15                                    | 14                                                        | 13                                                        | 1                                                   |                                                                                 |
| B.Tech-Automobile Engineering                                                                                  | 22                                    | 22                                                        | 21                                                        | 1                                                   |                                                                                 |
| B.Tech-Biotechnology                                                                                           | 28                                    | 28                                                        | 26                                                        | 2                                                   |                                                                                 |
| B.Tech-Civil Engineering                                                                                       | 26                                    | 25                                                        | 23                                                        | 2                                                   |                                                                                 |
| B.Tech-Computer Science and<br>Engineering                                                                     | 119                                   | 119                                                       | 118                                                       | 1                                                   |                                                                                 |
| B.Tech-Computer Science and Engineering with specialization in Graphics and Gaming B.Tech-Computer Science and | 12                                    | 12                                                        | 11                                                        | 1                                                   |                                                                                 |
| Engineering with specialization in Cyber Security & Forensics                                                  | 52                                    | 51                                                        | 49                                                        | 2                                                   |                                                                                 |
| B.Tech-Computer Science and Engineering with specialization in Business Analytics & Optimization               | 22                                    | 21                                                        | 19                                                        | 2                                                   |                                                                                 |
| B.Tech-Computer Science and Engineering with specialization in Cloud Computing                                 | 46                                    | 45                                                        | 43                                                        | 2                                                   |                                                                                 |
| B.Tech-Electrical and Electronics Engineering                                                                  | 22                                    | 21                                                        | 18                                                        | 3                                                   |                                                                                 |
| B.Tech-Electronics and<br>Communication Engineering                                                            | 41                                    | 40                                                        | 35                                                        | 5                                                   |                                                                                 |
| B.Tech-Mechanical Engineering  B.Tech-Mechanical Engineering- Industry Integrated                              | 69                                    | 69<br>4                                                   | 65<br>4                                                   | 4                                                   |                                                                                 |
| B.Sc. (Hons.)- Geology                                                                                         | 1                                     | 1                                                         | 1                                                         |                                                     |                                                                                 |
| B.ScData Science                                                                                               | 2                                     | 2                                                         | 2                                                         |                                                     |                                                                                 |
| M.Tech- Computer Engineering and Networking                                                                    | 2                                     | 2                                                         | 2                                                         |                                                     |                                                                                 |
| M.Tech- Mechanical Engineering                                                                                 | 2                                     | 2                                                         | 2                                                         |                                                     |                                                                                 |
| M.Tech-Automation and Robotics                                                                                 | 5                                     | 5                                                         | 5                                                         |                                                     |                                                                                 |
| M.Tech-Biotechnology                                                                                           | 3                                     | 3                                                         | 3                                                         |                                                     |                                                                                 |
| M.Tech-Civil Engineering                                                                                       | 12                                    | 11                                                        | 11                                                        |                                                     |                                                                                 |
| M.ScApplied Geology                                                                                            | 1                                     | 1                                                         | 1                                                         |                                                     |                                                                                 |
| M.ScBiotechnology                                                                                              | 12                                    | 12                                                        | 10                                                        | 2                                                   |                                                                                 |
| B.ScInterior Design                                                                                            | 28                                    | 28                                                        | 14                                                        | 14                                                  |                                                                                 |
| M.Sc Interior Design                                                                                           | 7                                     | 7                                                         | 7                                                         |                                                     |                                                                                 |
| Bachelor of Business Administration                                                                            | 12                                    | 12                                                        | 6                                                         | 6                                                   |                                                                                 |

Department wise Graph/ Bar Charts detailing Number of Students graduated in 2022, Number of students who filled the survey, Number of students Placed, Number of students joining Higher Studies

|                                                                                                          |          |                                       | No. of                                          | Present Status of Students based on Survey Conducted       |                                                     |                                                                            |                                                                                        |
|----------------------------------------------------------------------------------------------------------|----------|---------------------------------------|-------------------------------------------------|------------------------------------------------------------|-----------------------------------------------------|----------------------------------------------------------------------------|----------------------------------------------------------------------------------------|
| Name of the<br>Programme                                                                                 | Duration | Total<br>No. of<br>students<br>passed | Students<br>who<br>filled the<br>Survey<br>Form | No. of<br>Students<br>Placed &<br>Working<br>in<br>Company | No. of<br>Students<br>pursuing<br>Higher<br>Studies | No. of Students<br>having Own<br>Venture/<br>Business/<br>Entrepreneurship | No. of<br>students<br>preparing<br>for Entrance<br>Test/<br>Competitive<br>Examination |
| B.Tech-<br>Aeronautical<br>Engineering                                                                   | 4        | 15                                    | 14                                              | 13                                                         | 1                                                   | 0                                                                          | 0                                                                                      |
| B.Tech-<br>Automobile<br>Engineering                                                                     | 4        | 22                                    | 22                                              | 20                                                         | 1                                                   | 1                                                                          | 0                                                                                      |
| B.Tech-<br>Biotechnology                                                                                 | 4        | 28                                    | 28                                              | 26                                                         | 2                                                   | 0                                                                          | 0                                                                                      |
| B.Tech-Civil<br>Engineering                                                                              | 4        | 26                                    | 25                                              | 23                                                         | 2                                                   | 0                                                                          | 0                                                                                      |
| B.Tech-<br>Computer<br>Science and<br>Engineering                                                        | 4        | 119                                   | 119                                             | 116                                                        | 1                                                   | 2                                                                          | 0                                                                                      |
| B.Tech-<br>Computer<br>Science and<br>Engineering<br>with<br>specialization<br>in Graphics<br>and Gaming | 4        | 12                                    | 12                                              | 11                                                         | 1                                                   | 0                                                                          | 0                                                                                      |
| B.Tech- Computer Science and Engineering with specialization in Cyber Security & Forensics               | 4        | 52                                    | 51                                              | 49                                                         | 2                                                   | 0                                                                          | 0                                                                                      |
| B.Tech-<br>Computer<br>Science and<br>Engineering<br>with<br>specialization<br>in Business               | 4        | 22                                    | 21                                              | 19                                                         | 2                                                   | 0                                                                          | 0                                                                                      |