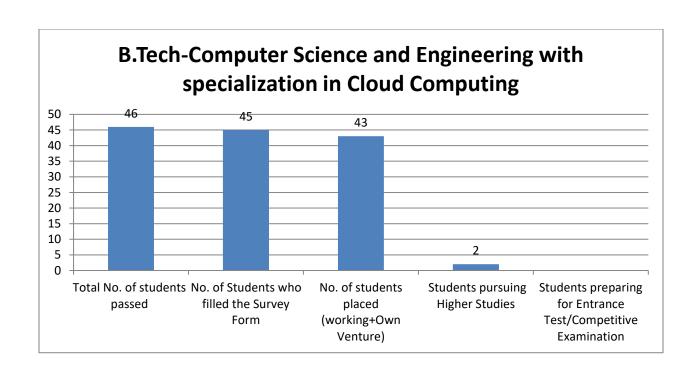

| Analytics & Optimization                                                                             |   |    |    |    |   |   |   |
|------------------------------------------------------------------------------------------------------|---|----|----|----|---|---|---|
| B.Tech-<br>Computer<br>Science and<br>Engineering<br>with<br>specialization<br>in Cloud<br>Computing | 4 | 46 | 45 | 43 | 2 | 0 | 0 |
| B.Tech-<br>Electrical and<br>Electronics<br>Engineering                                              | 4 | 22 | 21 | 18 | 3 | 0 | 0 |
| B.Tech-<br>Electronics and<br>Communication<br>Engineering                                           | 4 | 41 | 40 | 34 | 5 | 1 | 0 |
| B.Tech-<br>Mechanical<br>Engineering                                                                 | 4 | 69 | 69 | 62 | 4 | 3 | 0 |
| B.Tech-<br>Mechanical<br>Engineering-<br>Industry<br>Integrated                                      | 4 | 4  | 4  | 4  | 0 | 0 | 0 |
| B.Sc. (Hons.)-<br>Geology                                                                            | 3 | 1  | 1  | 1  | 0 | 0 | 0 |
| B.ScData<br>Science                                                                                  | 3 | 2  | 2  | 2  | 0 | 0 | 0 |
| M.Tech-<br>Computer<br>Engineering<br>and<br>Networking                                              | 2 | 2  | 2  | 2  | 0 | 0 | 0 |
| M.Tech-<br>Mechanical<br>Engineering                                                                 | 2 | 2  | 2  | 2  | 0 | 0 | 0 |
| M.Tech-<br>Automation<br>and Robotics                                                                | 2 | 5  | 5  | 5  | 0 | 0 | 0 |
| M.Tech-<br>Biotechnology                                                                             | 2 | 3  | 3  | 3  | 0 | 0 | 0 |
| M.Tech-Civil<br>Engineering                                                                          | 2 | 12 | 11 | 11 | 0 | 0 | 0 |
| M.ScApplied                                                                                          | 2 | 1  | 1  | 1  | 0 | 0 | 0 |