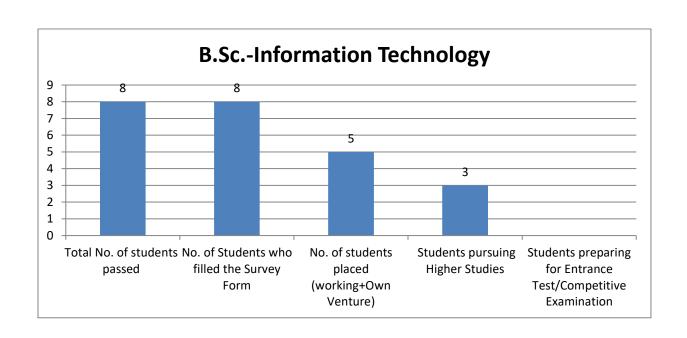

| (Global) -International Business     |      |      |      |     |    |
|--------------------------------------|------|------|------|-----|----|
| Bachelor of Business Administration- |      |      |      |     |    |
| Banking and Financial Markets        | 24   | 24   | 12   | 12  |    |
| Bachelor of Business Administration- |      |      |      |     |    |
| General                              | 115  | 112  | 54   | 57  | 1  |
| B.Com (Hons)                         | 77   | 77   | 35   | 39  | 3  |
| M.Com                                | 5    | 5    | 4    | 1   |    |
| Bachelor of Computer Applications    | 92   | 90   | 66   | 22  | 2  |
| B.ScInformation Technology           | 8    | 8    | 5    | 3   |    |
| Master of Computer Applications      | 59   | 58   | 56   | 2   |    |
| Bachelor of Physiotherapy            | 70   | 69   | 61   | 8   |    |
| Master of Physiotherapy              | 44   | 43   | 43   |     |    |
| B.ScNutrition & Dietetics            | 45   | 44   | 25   | 18  | 1  |
| M.ScNutrition & Dietetics            | 46   | 44   | 39   | 5   |    |
| B.AJournalism and Mass               |      |      |      |     |    |
| Communication                        | 29   | 29   | 20   | 9   |    |
| M.AJournalism and Mass               |      |      |      |     |    |
| Communication                        | 4    | 4    | 4    |     |    |
| B.A. (Hons) - English                | 44   | 42   | 10   | 31  | 1  |
| M.A English                          | 14   | 14   | 12   | 2   |    |
| Master of Business Administration    | 96   | 93   | 89   | 4   |    |
| B.ScHospitality and Hotel            |      |      |      |     |    |
| Administration                       | 21   | 21   | 21   | 0   |    |
| B.A. (Hons) -Applied Psychology      | 59   | 57   | 22   | 33  | 2  |
| B.A. (Hons) - Economics              | 23   | 23   | 7    | 15  | 1  |
| B.A Liberal Arts                     | 4    | 4    | 1    | 2   | 1  |
| M.A Applied Psychology               | 16   | 16   | 9    | 7   |    |
| M.A Economics                        | 5    | 5    | 4    | 1   |    |
| MA (Public Policy)                   | 3    | 3    | 3    |     |    |
| BDS                                  | 86   | 85   | 68   | 17  |    |
| MDS                                  | 15   | 15   | 15   |     |    |
| Total                                | 1569 | 1542 | 1194 | 336 | 12 |