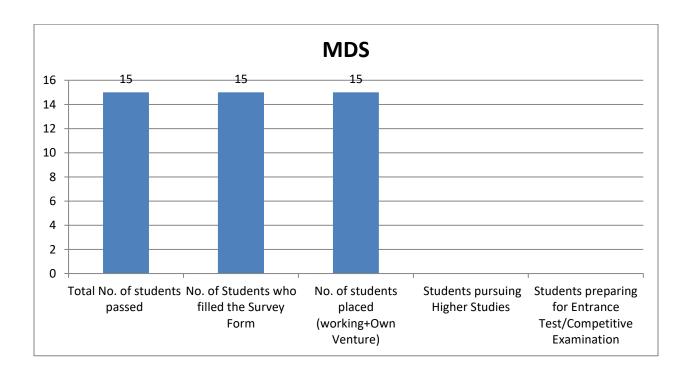

| (Global) -International Business     |      |      |      |     |    |
|--------------------------------------|------|------|------|-----|----|
| Bachelor of Business Administration- |      |      |      |     |    |
| Banking and Financial Markets        | 24   | 24   | 12   | 12  |    |
| Bachelor of Business Administration- |      |      |      |     |    |
| General                              | 115  | 112  | 54   | 57  | 1  |
| B.Com (Hons)                         | 77   | 77   | 35   | 39  | 3  |
| M.Com                                | 5    | 5    | 4    | 1   |    |
| Bachelor of Computer Applications    | 92   | 90   | 66   | 22  | 2  |
| B.ScInformation Technology           | 8    | 8    | 5    | 3   |    |
| Master of Computer Applications      | 59   | 58   | 56   | 2   |    |
| Bachelor of Physiotherapy            | 70   | 69   | 61   | 8   |    |
| Master of Physiotherapy              | 44   | 43   | 43   |     |    |
| B.ScNutrition & Dietetics            | 45   | 44   | 25   | 18  | 1  |
| M.ScNutrition & Dietetics            | 46   | 44   | 39   | 5   |    |
| B.AJournalism and Mass               |      |      |      |     |    |
| Communication                        | 29   | 29   | 20   | 9   |    |
| M.AJournalism and Mass               |      |      |      |     |    |
| Communication                        | 4    | 4    | 4    |     |    |
| B.A. (Hons) - English                | 44   | 42   | 10   | 31  | 1  |
| M.A English                          | 14   | 14   | 12   | 2   |    |
| Master of Business Administration    | 96   | 93   | 89   | 4   |    |
| B.ScHospitality and Hotel            |      |      |      |     |    |
| Administration                       | 21   | 21   | 21   | 0   |    |
| B.A. (Hons) -Applied Psychology      | 59   | 57   | 22   | 33  | 2  |
| B.A. (Hons) - Economics              | 23   | 23   | 7    | 15  | 1  |
| B.A Liberal Arts                     | 4    | 4    | 1    | 2   | 1  |
| M.A Applied Psychology               | 16   | 16   | 9    | 7   |    |
| M.A Economics                        | 5    | 5    | 4    | 1   |    |
| MA (Public Policy)                   | 3    | 3    | 3    |     |    |
| BDS                                  | 86   | 85   | 68   | 17  |    |
| MDS                                  | 15   | 15   | 15   |     |    |
| Total                                | 1569 | 1542 | 1194 | 336 | 12 |