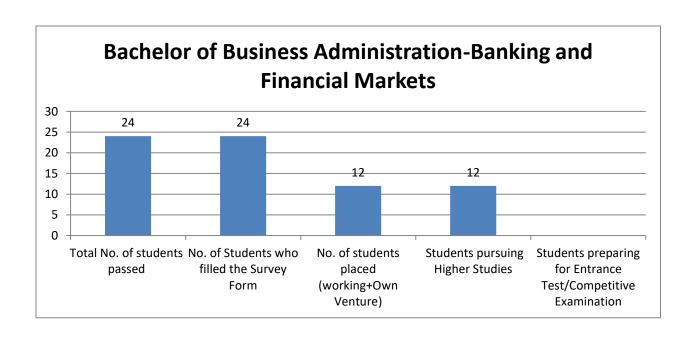

| Geology                                                                              |   |     |     |    |    |    |   |
|--------------------------------------------------------------------------------------|---|-----|-----|----|----|----|---|
| M.Sc<br>Biotechnology                                                                | 2 | 12  | 12  | 8  | 2  | 2  | 0 |
| B.ScInterior<br>Design                                                               | 3 | 28  | 28  | 12 | 14 | 2  | 0 |
| M.Sc Interior<br>Design                                                              | 2 | 7   | 7   | 2  |    | 5  | 0 |
| Bachelor of<br>Business<br>Administration<br>(Global) -<br>International<br>Business | 3 | 12  | 12  | 4  | 6  | 2  | 0 |
| Bachelor of Business Administration- Banking and Financial Markets                   | 3 | 24  | 24  | 10 | 12 | 2  | 0 |
| Bachelor of<br>Business<br>Administration-<br>General                                | 3 | 115 | 112 | 24 | 57 | 30 | 1 |
| B.Com (Hons)                                                                         | 3 | 77  | 77  | 8  | 39 | 27 | 3 |
| M.Com                                                                                | 2 | 5   | 5   | 4  | 1  | 0  | 0 |
| Bachelor of<br>Computer<br>Applications                                              | 3 | 92  | 90  | 63 | 22 | 3  | 2 |
| B.Sc<br>Information<br>Technology                                                    | 3 | 8   | 8   | 5  | 3  | 0  | 0 |
| Master of<br>Computer<br>Applications                                                | 2 | 59  | 58  | 54 | 2  | 2  | 0 |
| Bachelor of<br>Physiotherapy                                                         | 4 | 70  | 69  | 60 | 8  | 1  | 0 |
| Master of<br>Physiotherapy                                                           | 2 | 44  | 43  | 15 | 0  | 28 | 0 |
| B.ScNutrition & Dietetics                                                            | 3 | 45  | 44  | 22 | 18 | 3  | 1 |
| M.ScNutrition<br>& Dietetics                                                         | 2 | 46  | 44  | 11 | 5  | 28 | 0 |
| B.A<br>Journalism and<br>Mass<br>Communication                                       | 3 | 29  | 29  | 19 | 9  | 1  | 0 |