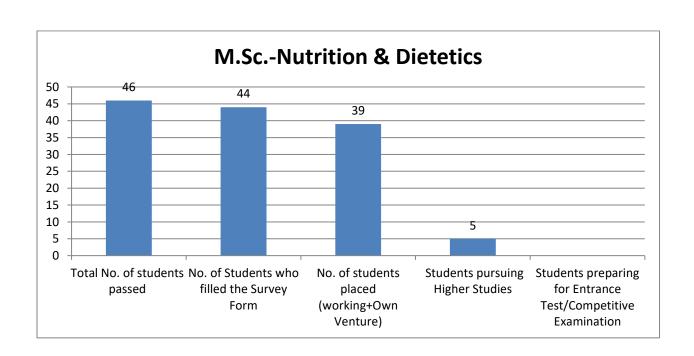

| (Global) -International Business     |      |      |      |     |    |
|--------------------------------------|------|------|------|-----|----|
| Bachelor of Business Administration- |      |      |      |     |    |
| Banking and Financial Markets        | 24   | 24   | 12   | 12  |    |
| Bachelor of Business Administration- |      |      |      |     |    |
| General                              | 115  | 112  | 54   | 57  | 1  |
| B.Com (Hons)                         | 77   | 77   | 35   | 39  | 3  |
| M.Com                                | 5    | 5    | 4    | 1   |    |
| Bachelor of Computer Applications    | 92   | 90   | 66   | 22  | 2  |
| B.ScInformation Technology           | 8    | 8    | 5    | 3   |    |
| Master of Computer Applications      | 59   | 58   | 56   | 2   |    |
| Bachelor of Physiotherapy            | 70   | 69   | 61   | 8   |    |
| Master of Physiotherapy              | 44   | 43   | 43   |     |    |
| B.ScNutrition & Dietetics            | 45   | 44   | 25   | 18  | 1  |
| M.ScNutrition & Dietetics            | 46   | 44   | 39   | 5   |    |
| B.AJournalism and Mass               |      |      |      |     |    |
| Communication                        | 29   | 29   | 20   | 9   |    |
| M.AJournalism and Mass               |      |      |      |     |    |
| Communication                        | 4    | 4    | 4    |     |    |
| B.A. (Hons) - English                | 44   | 42   | 10   | 31  | 1  |
| M.A English                          | 14   | 14   | 12   | 2   |    |
| Master of Business Administration    | 96   | 93   | 89   | 4   |    |
| B.ScHospitality and Hotel            |      |      |      |     |    |
| Administration                       | 21   | 21   | 21   | 0   |    |
| B.A. (Hons) -Applied Psychology      | 59   | 57   | 22   | 33  | 2  |
| B.A. (Hons) - Economics              | 23   | 23   | 7    | 15  | 1  |
| B.A Liberal Arts                     | 4    | 4    | 1    | 2   | 1  |
| M.A Applied Psychology               | 16   | 16   | 9    | 7   |    |
| M.A Economics                        | 5    | 5    | 4    | 1   |    |
| MA (Public Policy)                   | 3    | 3    | 3    |     |    |
| BDS                                  | 86   | 85   | 68   | 17  |    |
| MDS                                  | 15   | 15   | 15   |     |    |
| Total                                | 1569 | 1542 | 1194 | 336 | 12 |