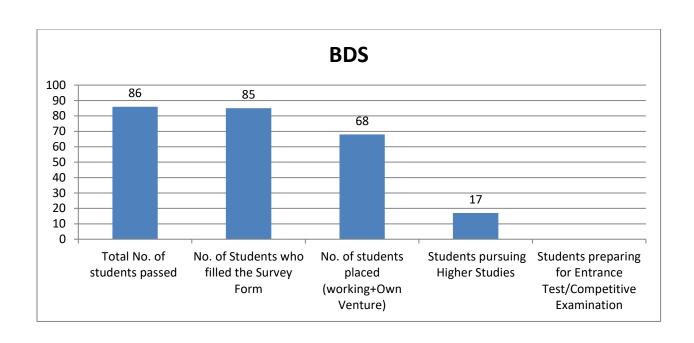

| (Global) -International Business     |      |      |      |     |    |
|--------------------------------------|------|------|------|-----|----|
| Bachelor of Business Administration- |      |      |      |     |    |
| Banking and Financial Markets        | 24   | 24   | 12   | 12  |    |
| Bachelor of Business Administration- |      |      |      |     |    |
| General                              | 115  | 112  | 54   | 57  | 1  |
| B.Com (Hons)                         | 77   | 77   | 35   | 39  | 3  |
| M.Com                                | 5    | 5    | 4    | 1   |    |
| Bachelor of Computer Applications    | 92   | 90   | 66   | 22  | 2  |
| B.ScInformation Technology           | 8    | 8    | 5    | 3   |    |
| Master of Computer Applications      | 59   | 58   | 56   | 2   |    |
| Bachelor of Physiotherapy            | 70   | 69   | 61   | 8   |    |
| Master of Physiotherapy              | 44   | 43   | 43   |     |    |
| B.ScNutrition & Dietetics            | 45   | 44   | 25   | 18  | 1  |
| M.ScNutrition & Dietetics            | 46   | 44   | 39   | 5   |    |
| B.AJournalism and Mass               |      |      |      |     |    |
| Communication                        | 29   | 29   | 20   | 9   |    |
| M.AJournalism and Mass               |      |      |      |     |    |
| Communication                        | 4    | 4    | 4    |     |    |
| B.A. (Hons) - English                | 44   | 42   | 10   | 31  | 1  |
| M.A English                          | 14   | 14   | 12   | 2   |    |
| Master of Business Administration    | 96   | 93   | 89   | 4   |    |
| B.ScHospitality and Hotel            |      |      |      |     |    |
| Administration                       | 21   | 21   | 21   | 0   |    |
| B.A. (Hons) -Applied Psychology      | 59   | 57   | 22   | 33  | 2  |
| B.A. (Hons) - Economics              | 23   | 23   | 7    | 15  | 1  |
| B.A Liberal Arts                     | 4    | 4    | 1    | 2   | 1  |
| M.A Applied Psychology               | 16   | 16   | 9    | 7   |    |
| M.A Economics                        | 5    | 5    | 4    | 1   |    |
| MA (Public Policy)                   | 3    | 3    | 3    |     |    |
| BDS                                  | 86   | 85   | 68   | 17  |    |
| MDS                                  | 15   | 15   | 15   |     |    |
| Total                                | 1569 | 1542 | 1194 | 336 | 12 |