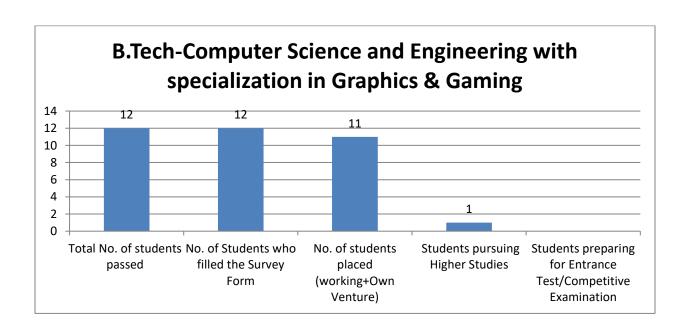

#### Compiled Report with status of placement and higher studies

| Name of the Programme                                                                                          | Total<br>No. of<br>students<br>passed | No. of<br>Students<br>who filled<br>the<br>Survey<br>Form | No. of<br>students<br>placed<br>(working+<br>Own Venture) | No. of<br>Students<br>pursuing<br>Higher<br>Studies | No. of students<br>preparing for<br>Entrance<br>Test/Competitive<br>Examination |
|----------------------------------------------------------------------------------------------------------------|---------------------------------------|-----------------------------------------------------------|-----------------------------------------------------------|-----------------------------------------------------|---------------------------------------------------------------------------------|
| B.Tech-Aeronautical Engineering                                                                                | 15                                    | 14                                                        | 13                                                        | 1                                                   |                                                                                 |
| B.Tech-Automobile Engineering                                                                                  | 22                                    | 22                                                        | 21                                                        | 1                                                   |                                                                                 |
| B.Tech-Biotechnology                                                                                           | 28                                    | 28                                                        | 26                                                        | 2                                                   |                                                                                 |
| B.Tech-Civil Engineering                                                                                       | 26                                    | 25                                                        | 23                                                        | 2                                                   |                                                                                 |
| B.Tech-Computer Science and<br>Engineering                                                                     | 119                                   | 119                                                       | 118                                                       | 1                                                   |                                                                                 |
| B.Tech-Computer Science and Engineering with specialization in Graphics and Gaming B.Tech-Computer Science and | 12                                    | 12                                                        | 11                                                        | 1                                                   |                                                                                 |
| Engineering with specialization in Cyber Security & Forensics                                                  | 52                                    | 51                                                        | 49                                                        | 2                                                   |                                                                                 |
| B.Tech-Computer Science and Engineering with specialization in Business Analytics & Optimization               | 22                                    | 21                                                        | 19                                                        | 2                                                   |                                                                                 |
| B.Tech-Computer Science and Engineering with specialization in Cloud Computing                                 | 46                                    | 45                                                        | 43                                                        | 2                                                   |                                                                                 |
| B.Tech-Electrical and Electronics Engineering                                                                  | 22                                    | 21                                                        | 18                                                        | 3                                                   |                                                                                 |
| B.Tech-Electronics and<br>Communication Engineering                                                            | 41                                    | 40                                                        | 35                                                        | 5                                                   |                                                                                 |
| B.Tech-Mechanical Engineering  B.Tech-Mechanical Engineering- Industry Integrated                              | 69                                    | 69<br>4                                                   | 65<br>4                                                   | 4                                                   |                                                                                 |
| B.Sc. (Hons.)- Geology                                                                                         | 1                                     | 1                                                         | 1                                                         |                                                     |                                                                                 |
| B.ScData Science                                                                                               | 2                                     | 2                                                         | 2                                                         |                                                     |                                                                                 |
| M.Tech- Computer Engineering and Networking                                                                    | 2                                     | 2                                                         | 2                                                         |                                                     |                                                                                 |
| M.Tech- Mechanical Engineering                                                                                 | 2                                     | 2                                                         | 2                                                         |                                                     |                                                                                 |
| M.Tech-Automation and Robotics                                                                                 | 5                                     | 5                                                         | 5                                                         |                                                     |                                                                                 |
| M.Tech-Biotechnology                                                                                           | 3                                     | 3                                                         | 3                                                         |                                                     |                                                                                 |
| M.Tech-Civil Engineering                                                                                       | 12                                    | 11                                                        | 11                                                        |                                                     |                                                                                 |
| M.ScApplied Geology                                                                                            | 1                                     | 1                                                         | 1                                                         |                                                     |                                                                                 |
| M.ScBiotechnology                                                                                              | 12                                    | 12                                                        | 10                                                        | 2                                                   |                                                                                 |
| B.ScInterior Design                                                                                            | 28                                    | 28                                                        | 14                                                        | 14                                                  |                                                                                 |
| M.Sc Interior Design                                                                                           | 7                                     | 7                                                         | 7                                                         |                                                     |                                                                                 |
| Bachelor of Business Administration                                                                            | 12                                    | 12                                                        | 6                                                         | 6                                                   |                                                                                 |

Department wise Graph/ Bar Charts detailing Number of Students graduated in 2022, Number of students who filled the survey, Number of students Placed, Number of students joining Higher Studies

|                                                                                                          |          |                                       | No. of                                          | Present Status of Students based on Survey Conducted       |                                                     |                                                                            |                                                                                        |
|----------------------------------------------------------------------------------------------------------|----------|---------------------------------------|-------------------------------------------------|------------------------------------------------------------|-----------------------------------------------------|----------------------------------------------------------------------------|----------------------------------------------------------------------------------------|
| Name of the<br>Programme                                                                                 | Duration | Total<br>No. of<br>students<br>passed | Students<br>who<br>filled the<br>Survey<br>Form | No. of<br>Students<br>Placed &<br>Working<br>in<br>Company | No. of<br>Students<br>pursuing<br>Higher<br>Studies | No. of Students<br>having Own<br>Venture/<br>Business/<br>Entrepreneurship | No. of<br>students<br>preparing<br>for Entrance<br>Test/<br>Competitive<br>Examination |
| B.Tech-<br>Aeronautical<br>Engineering                                                                   | 4        | 15                                    | 14                                              | 13                                                         | 1                                                   | 0                                                                          | 0                                                                                      |
| B.Tech-<br>Automobile<br>Engineering                                                                     | 4        | 22                                    | 22                                              | 20                                                         | 1                                                   | 1                                                                          | 0                                                                                      |
| B.Tech-<br>Biotechnology                                                                                 | 4        | 28                                    | 28                                              | 26                                                         | 2                                                   | 0                                                                          | 0                                                                                      |
| B.Tech-Civil<br>Engineering                                                                              | 4        | 26                                    | 25                                              | 23                                                         | 2                                                   | 0                                                                          | 0                                                                                      |
| B.Tech-<br>Computer<br>Science and<br>Engineering                                                        | 4        | 119                                   | 119                                             | 116                                                        | 1                                                   | 2                                                                          | 0                                                                                      |
| B.Tech-<br>Computer<br>Science and<br>Engineering<br>with<br>specialization<br>in Graphics<br>and Gaming | 4        | 12                                    | 12                                              | 11                                                         | 1                                                   | 0                                                                          | 0                                                                                      |
| B.Tech- Computer Science and Engineering with specialization in Cyber Security & Forensics               | 4        | 52                                    | 51                                              | 49                                                         | 2                                                   | 0                                                                          | 0                                                                                      |
| B.Tech-<br>Computer<br>Science and<br>Engineering<br>with<br>specialization<br>in Business               | 4        | 22                                    | 21                                              | 19                                                         | 2                                                   | 0                                                                          | 0                                                                                      |