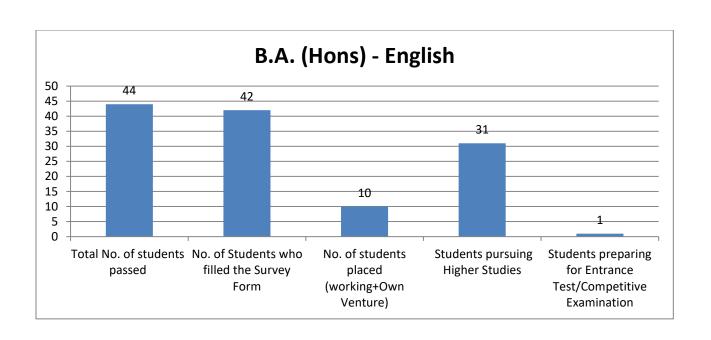

| (Global) -International Business     |      |      |      |     |    |
|--------------------------------------|------|------|------|-----|----|
| Bachelor of Business Administration- |      |      |      |     |    |
| Banking and Financial Markets        | 24   | 24   | 12   | 12  |    |
| Bachelor of Business Administration- |      |      |      |     |    |
| General                              | 115  | 112  | 54   | 57  | 1  |
| B.Com (Hons)                         | 77   | 77   | 35   | 39  | 3  |
| M.Com                                | 5    | 5    | 4    | 1   |    |
| Bachelor of Computer Applications    | 92   | 90   | 66   | 22  | 2  |
| B.ScInformation Technology           | 8    | 8    | 5    | 3   |    |
| Master of Computer Applications      | 59   | 58   | 56   | 2   |    |
| Bachelor of Physiotherapy            | 70   | 69   | 61   | 8   |    |
| Master of Physiotherapy              | 44   | 43   | 43   |     |    |
| B.ScNutrition & Dietetics            | 45   | 44   | 25   | 18  | 1  |
| M.ScNutrition & Dietetics            | 46   | 44   | 39   | 5   |    |
| B.AJournalism and Mass               |      |      |      |     |    |
| Communication                        | 29   | 29   | 20   | 9   |    |
| M.AJournalism and Mass               |      |      |      |     |    |
| Communication                        | 4    | 4    | 4    |     |    |
| B.A. (Hons) - English                | 44   | 42   | 10   | 31  | 1  |
| M.A English                          | 14   | 14   | 12   | 2   |    |
| Master of Business Administration    | 96   | 93   | 89   | 4   |    |
| B.ScHospitality and Hotel            |      |      |      |     |    |
| Administration                       | 21   | 21   | 21   | 0   |    |
| B.A. (Hons) -Applied Psychology      | 59   | 57   | 22   | 33  | 2  |
| B.A. (Hons) - Economics              | 23   | 23   | 7    | 15  | 1  |
| B.A Liberal Arts                     | 4    | 4    | 1    | 2   | 1  |
| M.A Applied Psychology               | 16   | 16   | 9    | 7   |    |
| M.A Economics                        | 5    | 5    | 4    | 1   |    |
| MA (Public Policy)                   | 3    | 3    | 3    |     |    |
| BDS                                  | 86   | 85   | 68   | 17  |    |
| MDS                                  | 15   | 15   | 15   |     |    |
| Total                                | 1569 | 1542 | 1194 | 336 | 12 |