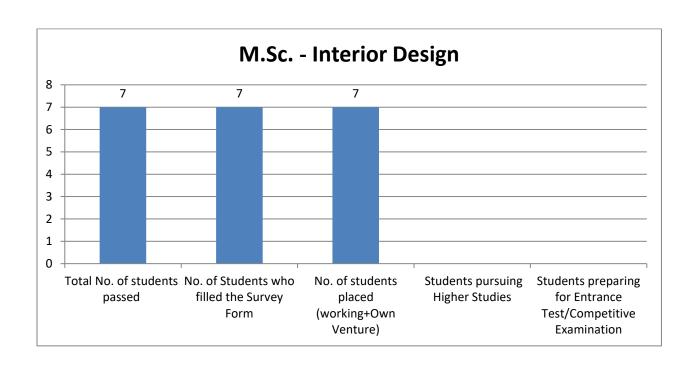

| Geology                                                                              |   |     |     |    |    |    |   |
|--------------------------------------------------------------------------------------|---|-----|-----|----|----|----|---|
| M.Sc<br>Biotechnology                                                                | 2 | 12  | 12  | 8  | 2  | 2  | 0 |
| B.ScInterior<br>Design                                                               | 3 | 28  | 28  | 12 | 14 | 2  | 0 |
| M.Sc Interior<br>Design                                                              | 2 | 7   | 7   | 2  |    | 5  | 0 |
| Bachelor of<br>Business<br>Administration<br>(Global) -<br>International<br>Business | 3 | 12  | 12  | 4  | 6  | 2  | 0 |
| Bachelor of Business Administration- Banking and Financial Markets                   | 3 | 24  | 24  | 10 | 12 | 2  | 0 |
| Bachelor of<br>Business<br>Administration-<br>General                                | 3 | 115 | 112 | 24 | 57 | 30 | 1 |
| B.Com (Hons)                                                                         | 3 | 77  | 77  | 8  | 39 | 27 | 3 |
| M.Com                                                                                | 2 | 5   | 5   | 4  | 1  | 0  | 0 |
| Bachelor of<br>Computer<br>Applications                                              | 3 | 92  | 90  | 63 | 22 | 3  | 2 |
| B.Sc<br>Information<br>Technology                                                    | 3 | 8   | 8   | 5  | 3  | 0  | 0 |
| Master of<br>Computer<br>Applications                                                | 2 | 59  | 58  | 54 | 2  | 2  | 0 |
| Bachelor of<br>Physiotherapy                                                         | 4 | 70  | 69  | 60 | 8  | 1  | 0 |
| Master of<br>Physiotherapy                                                           | 2 | 44  | 43  | 15 | 0  | 28 | 0 |
| B.ScNutrition & Dietetics                                                            | 3 | 45  | 44  | 22 | 18 | 3  | 1 |
| M.ScNutrition<br>& Dietetics                                                         | 2 | 46  | 44  | 11 | 5  | 28 | 0 |
| B.A<br>Journalism and<br>Mass<br>Communication                                       | 3 | 29  | 29  | 19 | 9  | 1  | 0 |