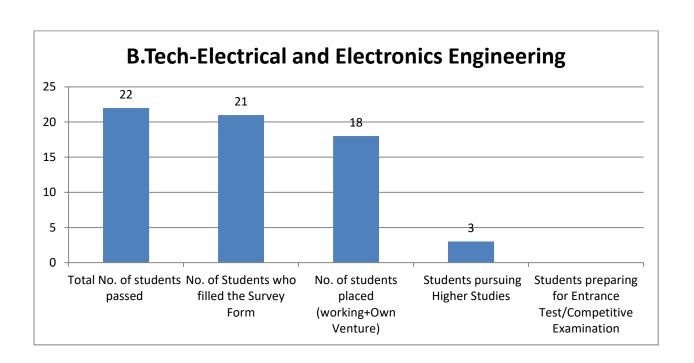

| Analytics & Optimization                                                                             |   |    |    |    |   |   |   |
|------------------------------------------------------------------------------------------------------|---|----|----|----|---|---|---|
| B.Tech-<br>Computer<br>Science and<br>Engineering<br>with<br>specialization<br>in Cloud<br>Computing | 4 | 46 | 45 | 43 | 2 | 0 | 0 |
| B.Tech-<br>Electrical and<br>Electronics<br>Engineering                                              | 4 | 22 | 21 | 18 | 3 | 0 | 0 |
| B.Tech-<br>Electronics and<br>Communication<br>Engineering                                           | 4 | 41 | 40 | 34 | 5 | 1 | 0 |
| B.Tech-<br>Mechanical<br>Engineering                                                                 | 4 | 69 | 69 | 62 | 4 | 3 | 0 |
| B.Tech-<br>Mechanical<br>Engineering-<br>Industry<br>Integrated                                      | 4 | 4  | 4  | 4  | 0 | 0 | 0 |
| B.Sc. (Hons.)-<br>Geology                                                                            | 3 | 1  | 1  | 1  | 0 | 0 | 0 |
| B.ScData<br>Science                                                                                  | 3 | 2  | 2  | 2  | 0 | 0 | 0 |
| M.Tech-<br>Computer<br>Engineering<br>and<br>Networking                                              | 2 | 2  | 2  | 2  | 0 | 0 | 0 |
| M.Tech-<br>Mechanical<br>Engineering                                                                 | 2 | 2  | 2  | 2  | 0 | 0 | 0 |
| M.Tech-<br>Automation<br>and Robotics                                                                | 2 | 5  | 5  | 5  | 0 | 0 | 0 |
| M.Tech-<br>Biotechnology                                                                             | 2 | 3  | 3  | 3  | 0 | 0 | 0 |
| M.Tech-Civil<br>Engineering                                                                          | 2 | 12 | 11 | 11 | 0 | 0 | 0 |
| M.ScApplied                                                                                          | 2 | 1  | 1  | 1  | 0 | 0 | 0 |