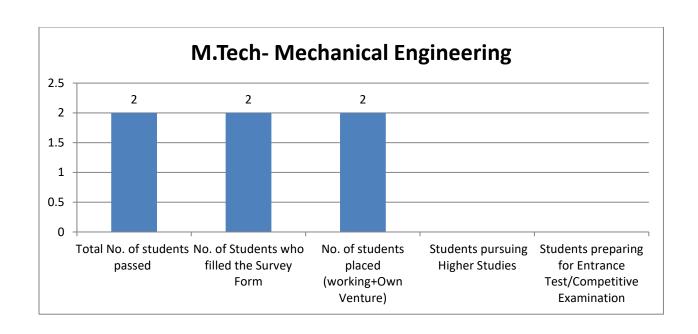

| Analytics & Optimization                                                                             |   |    |    |    |   |   |   |
|------------------------------------------------------------------------------------------------------|---|----|----|----|---|---|---|
| B.Tech-<br>Computer<br>Science and<br>Engineering<br>with<br>specialization<br>in Cloud<br>Computing | 4 | 46 | 45 | 43 | 2 | 0 | 0 |
| B.Tech-<br>Electrical and<br>Electronics<br>Engineering                                              | 4 | 22 | 21 | 18 | 3 | 0 | 0 |
| B.Tech-<br>Electronics and<br>Communication<br>Engineering                                           | 4 | 41 | 40 | 34 | 5 | 1 | 0 |
| B.Tech-<br>Mechanical<br>Engineering                                                                 | 4 | 69 | 69 | 62 | 4 | 3 | 0 |
| B.Tech-<br>Mechanical<br>Engineering-<br>Industry<br>Integrated                                      | 4 | 4  | 4  | 4  | 0 | 0 | 0 |
| B.Sc. (Hons.)-<br>Geology                                                                            | 3 | 1  | 1  | 1  | 0 | 0 | 0 |
| B.ScData<br>Science                                                                                  | 3 | 2  | 2  | 2  | 0 | 0 | 0 |
| M.Tech-<br>Computer<br>Engineering<br>and<br>Networking                                              | 2 | 2  | 2  | 2  | 0 | 0 | 0 |
| M.Tech-<br>Mechanical<br>Engineering                                                                 | 2 | 2  | 2  | 2  | 0 | 0 | 0 |
| M.Tech-<br>Automation<br>and Robotics                                                                | 2 | 5  | 5  | 5  | 0 | 0 | 0 |
| M.Tech-<br>Biotechnology                                                                             | 2 | 3  | 3  | 3  | 0 | 0 | 0 |
| M.Tech-Civil<br>Engineering                                                                          | 2 | 12 | 11 | 11 | 0 | 0 | 0 |
| M.ScApplied                                                                                          | 2 | 1  | 1  | 1  | 0 | 0 | 0 |