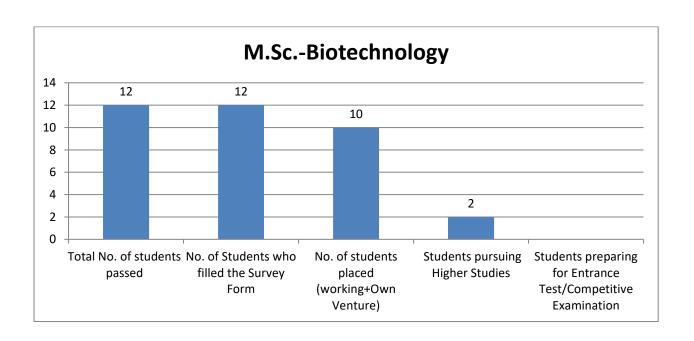

#### Compiled Report with status of placement and higher studies

| Name of the Programme                                                                                          | Total<br>No. of<br>students<br>passed | No. of<br>Students<br>who filled<br>the<br>Survey<br>Form | No. of<br>students<br>placed<br>(working+<br>Own Venture) | No. of<br>Students<br>pursuing<br>Higher<br>Studies | No. of students<br>preparing for<br>Entrance<br>Test/Competitive<br>Examination |
|----------------------------------------------------------------------------------------------------------------|---------------------------------------|-----------------------------------------------------------|-----------------------------------------------------------|-----------------------------------------------------|---------------------------------------------------------------------------------|
| B.Tech-Aeronautical Engineering                                                                                | 15                                    | 14                                                        | 13                                                        | 1                                                   |                                                                                 |
| B.Tech-Automobile Engineering                                                                                  | 22                                    | 22                                                        | 21                                                        | 1                                                   |                                                                                 |
| B.Tech-Biotechnology                                                                                           | 28                                    | 28                                                        | 26                                                        | 2                                                   |                                                                                 |
| B.Tech-Civil Engineering                                                                                       | 26                                    | 25                                                        | 23                                                        | 2                                                   |                                                                                 |
| B.Tech-Computer Science and<br>Engineering                                                                     | 119                                   | 119                                                       | 118                                                       | 1                                                   |                                                                                 |
| B.Tech-Computer Science and Engineering with specialization in Graphics and Gaming B.Tech-Computer Science and | 12                                    | 12                                                        | 11                                                        | 1                                                   |                                                                                 |
| Engineering with specialization in Cyber Security & Forensics                                                  | 52                                    | 51                                                        | 49                                                        | 2                                                   |                                                                                 |
| B.Tech-Computer Science and Engineering with specialization in Business Analytics & Optimization               | 22                                    | 21                                                        | 19                                                        | 2                                                   |                                                                                 |
| B.Tech-Computer Science and Engineering with specialization in Cloud Computing                                 | 46                                    | 45                                                        | 43                                                        | 2                                                   |                                                                                 |
| B.Tech-Electrical and Electronics Engineering                                                                  | 22                                    | 21                                                        | 18                                                        | 3                                                   |                                                                                 |
| B.Tech-Electronics and<br>Communication Engineering                                                            | 41                                    | 40                                                        | 35                                                        | 5                                                   |                                                                                 |
| B.Tech-Mechanical Engineering  B.Tech-Mechanical Engineering- Industry Integrated                              | 69                                    | 69<br>4                                                   | 65<br>4                                                   | 4                                                   |                                                                                 |
| B.Sc. (Hons.)- Geology                                                                                         | 1                                     | 1                                                         | 1                                                         |                                                     |                                                                                 |
| B.ScData Science                                                                                               | 2                                     | 2                                                         | 2                                                         |                                                     |                                                                                 |
| M.Tech- Computer Engineering and Networking                                                                    | 2                                     | 2                                                         | 2                                                         |                                                     |                                                                                 |
| M.Tech- Mechanical Engineering                                                                                 | 2                                     | 2                                                         | 2                                                         |                                                     |                                                                                 |
| M.Tech-Automation and Robotics                                                                                 | 5                                     | 5                                                         | 5                                                         |                                                     |                                                                                 |
| M.Tech-Biotechnology                                                                                           | 3                                     | 3                                                         | 3                                                         |                                                     |                                                                                 |
| M.Tech-Civil Engineering                                                                                       | 12                                    | 11                                                        | 11                                                        |                                                     |                                                                                 |
| M.ScApplied Geology                                                                                            | 1                                     | 1                                                         | 1                                                         |                                                     |                                                                                 |
| M.ScBiotechnology                                                                                              | 12                                    | 12                                                        | 10                                                        | 2                                                   |                                                                                 |
| B.ScInterior Design                                                                                            | 28                                    | 28                                                        | 14                                                        | 14                                                  |                                                                                 |
| M.Sc Interior Design                                                                                           | 7                                     | 7                                                         | 7                                                         |                                                     |                                                                                 |
| Bachelor of Business Administration                                                                            | 12                                    | 12                                                        | 6                                                         | 6                                                   |                                                                                 |

| Geology                                                                              |   |     |     |    |    |    |   |
|--------------------------------------------------------------------------------------|---|-----|-----|----|----|----|---|
| M.Sc<br>Biotechnology                                                                | 2 | 12  | 12  | 8  | 2  | 2  | 0 |
| B.ScInterior<br>Design                                                               | 3 | 28  | 28  | 12 | 14 | 2  | 0 |
| M.Sc Interior<br>Design                                                              | 2 | 7   | 7   | 2  |    | 5  | 0 |
| Bachelor of<br>Business<br>Administration<br>(Global) -<br>International<br>Business | 3 | 12  | 12  | 4  | 6  | 2  | 0 |
| Bachelor of Business Administration- Banking and Financial Markets                   | 3 | 24  | 24  | 10 | 12 | 2  | 0 |
| Bachelor of<br>Business<br>Administration-<br>General                                | 3 | 115 | 112 | 24 | 57 | 30 | 1 |
| B.Com (Hons)                                                                         | 3 | 77  | 77  | 8  | 39 | 27 | 3 |
| M.Com                                                                                | 2 | 5   | 5   | 4  | 1  | 0  | 0 |
| Bachelor of<br>Computer<br>Applications                                              | 3 | 92  | 90  | 63 | 22 | 3  | 2 |
| B.Sc<br>Information<br>Technology                                                    | 3 | 8   | 8   | 5  | 3  | 0  | 0 |
| Master of<br>Computer<br>Applications                                                | 2 | 59  | 58  | 54 | 2  | 2  | 0 |
| Bachelor of<br>Physiotherapy                                                         | 4 | 70  | 69  | 60 | 8  | 1  | 0 |
| Master of<br>Physiotherapy                                                           | 2 | 44  | 43  | 15 | 0  | 28 | 0 |
| B.ScNutrition & Dietetics                                                            | 3 | 45  | 44  | 22 | 18 | 3  | 1 |
| M.ScNutrition<br>& Dietetics                                                         | 2 | 46  | 44  | 11 | 5  | 28 | 0 |
| B.A<br>Journalism and<br>Mass<br>Communication                                       | 3 | 29  | 29  | 19 | 9  | 1  | 0 |