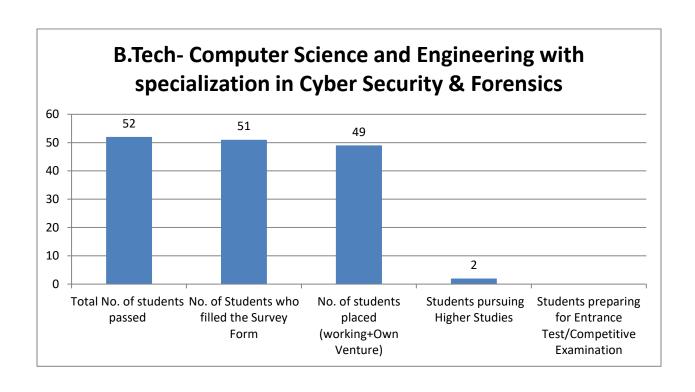

Department wise Graph/ Bar Charts detailing Number of Students graduated in 2022, Number of students who filled the survey, Number of students Placed, Number of students joining Higher Studies

|                                                                                                          |          |                                       | No. of                                          | Present Status of Students based on Survey Conducted       |                                                     |                                                                            |                                                                                        |
|----------------------------------------------------------------------------------------------------------|----------|---------------------------------------|-------------------------------------------------|------------------------------------------------------------|-----------------------------------------------------|----------------------------------------------------------------------------|----------------------------------------------------------------------------------------|
| Name of the<br>Programme                                                                                 | Duration | Total<br>No. of<br>students<br>passed | Students<br>who<br>filled the<br>Survey<br>Form | No. of<br>Students<br>Placed &<br>Working<br>in<br>Company | No. of<br>Students<br>pursuing<br>Higher<br>Studies | No. of Students<br>having Own<br>Venture/<br>Business/<br>Entrepreneurship | No. of<br>students<br>preparing<br>for Entrance<br>Test/<br>Competitive<br>Examination |
| B.Tech-<br>Aeronautical<br>Engineering                                                                   | 4        | 15                                    | 14                                              | 13                                                         | 1                                                   | 0                                                                          | 0                                                                                      |
| B.Tech-<br>Automobile<br>Engineering                                                                     | 4        | 22                                    | 22                                              | 20                                                         | 1                                                   | 1                                                                          | 0                                                                                      |
| B.Tech-<br>Biotechnology                                                                                 | 4        | 28                                    | 28                                              | 26                                                         | 2                                                   | 0                                                                          | 0                                                                                      |
| B.Tech-Civil<br>Engineering                                                                              | 4        | 26                                    | 25                                              | 23                                                         | 2                                                   | 0                                                                          | 0                                                                                      |
| B.Tech-<br>Computer<br>Science and<br>Engineering                                                        | 4        | 119                                   | 119                                             | 116                                                        | 1                                                   | 2                                                                          | 0                                                                                      |
| B.Tech-<br>Computer<br>Science and<br>Engineering<br>with<br>specialization<br>in Graphics<br>and Gaming | 4        | 12                                    | 12                                              | 11                                                         | 1                                                   | 0                                                                          | 0                                                                                      |
| B.Tech- Computer Science and Engineering with specialization in Cyber Security & Forensics               | 4        | 52                                    | 51                                              | 49                                                         | 2                                                   | 0                                                                          | 0                                                                                      |
| B.Tech-<br>Computer<br>Science and<br>Engineering<br>with<br>specialization<br>in Business               | 4        | 22                                    | 21                                              | 19                                                         | 2                                                   | 0                                                                          | 0                                                                                      |