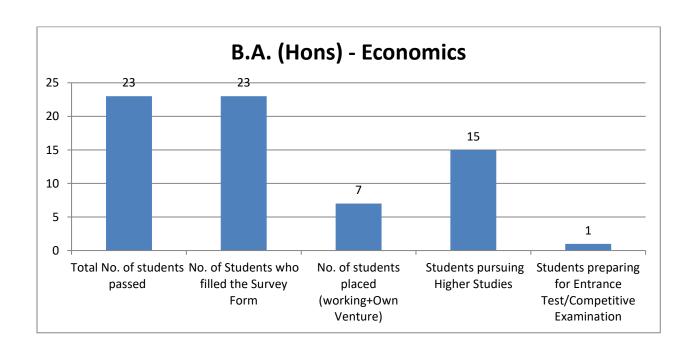

| (Global) -International Business     |      |      |      |     |    |
|--------------------------------------|------|------|------|-----|----|
| Bachelor of Business Administration- |      |      |      |     |    |
| Banking and Financial Markets        | 24   | 24   | 12   | 12  |    |
| Bachelor of Business Administration- |      |      |      |     |    |
| General                              | 115  | 112  | 54   | 57  | 1  |
| B.Com (Hons)                         | 77   | 77   | 35   | 39  | 3  |
| M.Com                                | 5    | 5    | 4    | 1   |    |
| Bachelor of Computer Applications    | 92   | 90   | 66   | 22  | 2  |
| B.ScInformation Technology           | 8    | 8    | 5    | 3   |    |
| Master of Computer Applications      | 59   | 58   | 56   | 2   |    |
| Bachelor of Physiotherapy            | 70   | 69   | 61   | 8   |    |
| Master of Physiotherapy              | 44   | 43   | 43   |     |    |
| B.ScNutrition & Dietetics            | 45   | 44   | 25   | 18  | 1  |
| M.ScNutrition & Dietetics            | 46   | 44   | 39   | 5   |    |
| B.AJournalism and Mass               |      |      |      |     |    |
| Communication                        | 29   | 29   | 20   | 9   |    |
| M.AJournalism and Mass               |      |      |      |     |    |
| Communication                        | 4    | 4    | 4    |     |    |
| B.A. (Hons) - English                | 44   | 42   | 10   | 31  | 1  |
| M.A English                          | 14   | 14   | 12   | 2   |    |
| Master of Business Administration    | 96   | 93   | 89   | 4   |    |
| B.ScHospitality and Hotel            |      |      |      |     |    |
| Administration                       | 21   | 21   | 21   | 0   |    |
| B.A. (Hons) -Applied Psychology      | 59   | 57   | 22   | 33  | 2  |
| B.A. (Hons) - Economics              | 23   | 23   | 7    | 15  | 1  |
| B.A Liberal Arts                     | 4    | 4    | 1    | 2   | 1  |
| M.A Applied Psychology               | 16   | 16   | 9    | 7   |    |
| M.A Economics                        | 5    | 5    | 4    | 1   |    |
| MA (Public Policy)                   | 3    | 3    | 3    |     |    |
| BDS                                  | 86   | 85   | 68   | 17  |    |
| MDS                                  | 15   | 15   | 15   |     |    |
| Total                                | 1569 | 1542 | 1194 | 336 | 12 |