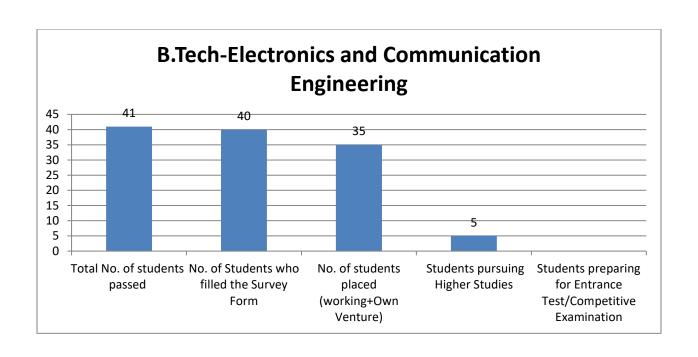

| Analytics & Optimization                                                                             |   |    |    |    |   |   |   |
|------------------------------------------------------------------------------------------------------|---|----|----|----|---|---|---|
| B.Tech-<br>Computer<br>Science and<br>Engineering<br>with<br>specialization<br>in Cloud<br>Computing | 4 | 46 | 45 | 43 | 2 | 0 | 0 |
| B.Tech-<br>Electrical and<br>Electronics<br>Engineering                                              | 4 | 22 | 21 | 18 | 3 | 0 | 0 |
| B.Tech-<br>Electronics and<br>Communication<br>Engineering                                           | 4 | 41 | 40 | 34 | 5 | 1 | 0 |
| B.Tech-<br>Mechanical<br>Engineering                                                                 | 4 | 69 | 69 | 62 | 4 | 3 | 0 |
| B.Tech-<br>Mechanical<br>Engineering-<br>Industry<br>Integrated                                      | 4 | 4  | 4  | 4  | 0 | 0 | 0 |
| B.Sc. (Hons.)-<br>Geology                                                                            | 3 | 1  | 1  | 1  | 0 | 0 | 0 |
| B.ScData<br>Science                                                                                  | 3 | 2  | 2  | 2  | 0 | 0 | 0 |
| M.Tech-<br>Computer<br>Engineering<br>and<br>Networking                                              | 2 | 2  | 2  | 2  | 0 | 0 | 0 |
| M.Tech-<br>Mechanical<br>Engineering                                                                 | 2 | 2  | 2  | 2  | 0 | 0 | 0 |
| M.Tech-<br>Automation<br>and Robotics                                                                | 2 | 5  | 5  | 5  | 0 | 0 | 0 |
| M.Tech-<br>Biotechnology                                                                             | 2 | 3  | 3  | 3  | 0 | 0 | 0 |
| M.Tech-Civil<br>Engineering                                                                          | 2 | 12 | 11 | 11 | 0 | 0 | 0 |
| M.ScApplied                                                                                          | 2 | 1  | 1  | 1  | 0 | 0 | 0 |