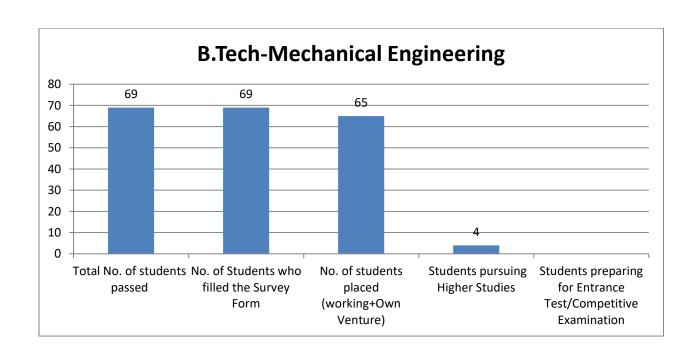

| Analytics & Optimization                                                                             |   |    |    |    |   |   |   |
|------------------------------------------------------------------------------------------------------|---|----|----|----|---|---|---|
| B.Tech-<br>Computer<br>Science and<br>Engineering<br>with<br>specialization<br>in Cloud<br>Computing | 4 | 46 | 45 | 43 | 2 | 0 | 0 |
| B.Tech-<br>Electrical and<br>Electronics<br>Engineering                                              | 4 | 22 | 21 | 18 | 3 | 0 | 0 |
| B.Tech-<br>Electronics and<br>Communication<br>Engineering                                           | 4 | 41 | 40 | 34 | 5 | 1 | 0 |
| B.Tech-<br>Mechanical<br>Engineering                                                                 | 4 | 69 | 69 | 62 | 4 | 3 | 0 |
| B.Tech-<br>Mechanical<br>Engineering-<br>Industry<br>Integrated                                      | 4 | 4  | 4  | 4  | 0 | 0 | 0 |
| B.Sc. (Hons.)-<br>Geology                                                                            | 3 | 1  | 1  | 1  | 0 | 0 | 0 |
| B.ScData<br>Science                                                                                  | 3 | 2  | 2  | 2  | 0 | 0 | 0 |
| M.Tech-<br>Computer<br>Engineering<br>and<br>Networking                                              | 2 | 2  | 2  | 2  | 0 | 0 | 0 |
| M.Tech-<br>Mechanical<br>Engineering                                                                 | 2 | 2  | 2  | 2  | 0 | 0 | 0 |
| M.Tech-<br>Automation<br>and Robotics                                                                | 2 | 5  | 5  | 5  | 0 | 0 | 0 |
| M.Tech-<br>Biotechnology                                                                             | 2 | 3  | 3  | 3  | 0 | 0 | 0 |
| M.Tech-Civil<br>Engineering                                                                          | 2 | 12 | 11 | 11 | 0 | 0 | 0 |
| M.ScApplied                                                                                          | 2 | 1  | 1  | 1  | 0 | 0 | 0 |