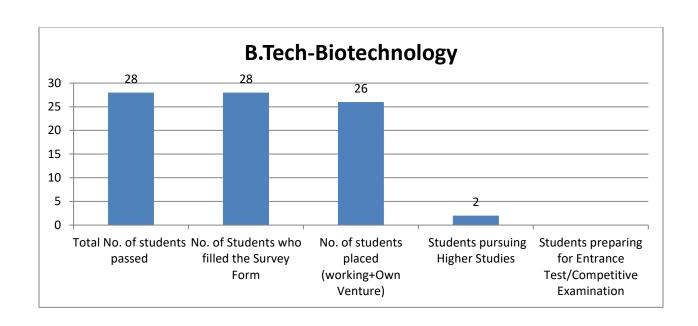

#### Compiled Report with status of placement and higher studies

| Name of the Programme                                                                                          | Total<br>No. of<br>students<br>passed | No. of<br>Students<br>who filled<br>the<br>Survey<br>Form | No. of<br>students<br>placed<br>(working+<br>Own Venture) | No. of<br>Students<br>pursuing<br>Higher<br>Studies | No. of students<br>preparing for<br>Entrance<br>Test/Competitive<br>Examination |
|----------------------------------------------------------------------------------------------------------------|---------------------------------------|-----------------------------------------------------------|-----------------------------------------------------------|-----------------------------------------------------|---------------------------------------------------------------------------------|
| B.Tech-Aeronautical Engineering                                                                                | 15                                    | 14                                                        | 13                                                        | 1                                                   |                                                                                 |
| B.Tech-Automobile Engineering                                                                                  | 22                                    | 22                                                        | 21                                                        | 1                                                   |                                                                                 |
| B.Tech-Biotechnology                                                                                           | 28                                    | 28                                                        | 26                                                        | 2                                                   |                                                                                 |
| B.Tech-Civil Engineering                                                                                       | 26                                    | 25                                                        | 23                                                        | 2                                                   |                                                                                 |
| B.Tech-Computer Science and<br>Engineering                                                                     | 119                                   | 119                                                       | 118                                                       | 1                                                   |                                                                                 |
| B.Tech-Computer Science and Engineering with specialization in Graphics and Gaming B.Tech-Computer Science and | 12                                    | 12                                                        | 11                                                        | 1                                                   |                                                                                 |
| Engineering with specialization in Cyber Security & Forensics                                                  | 52                                    | 51                                                        | 49                                                        | 2                                                   |                                                                                 |
| B.Tech-Computer Science and Engineering with specialization in Business Analytics & Optimization               | 22                                    | 21                                                        | 19                                                        | 2                                                   |                                                                                 |
| B.Tech-Computer Science and Engineering with specialization in Cloud Computing                                 | 46                                    | 45                                                        | 43                                                        | 2                                                   |                                                                                 |
| B.Tech-Electrical and Electronics Engineering                                                                  | 22                                    | 21                                                        | 18                                                        | 3                                                   |                                                                                 |
| B.Tech-Electronics and<br>Communication Engineering                                                            | 41                                    | 40                                                        | 35                                                        | 5                                                   |                                                                                 |
| B.Tech-Mechanical Engineering  B.Tech-Mechanical Engineering- Industry Integrated                              | 69                                    | 69<br>4                                                   | 65<br>4                                                   | 4                                                   |                                                                                 |
| B.Sc. (Hons.)- Geology                                                                                         | 1                                     | 1                                                         | 1                                                         |                                                     |                                                                                 |
| B.ScData Science                                                                                               | 2                                     | 2                                                         | 2                                                         |                                                     |                                                                                 |
| M.Tech- Computer Engineering and Networking                                                                    | 2                                     | 2                                                         | 2                                                         |                                                     |                                                                                 |
| M.Tech- Mechanical Engineering                                                                                 | 2                                     | 2                                                         | 2                                                         |                                                     |                                                                                 |
| M.Tech-Automation and Robotics                                                                                 | 5                                     | 5                                                         | 5                                                         |                                                     |                                                                                 |
| M.Tech-Biotechnology                                                                                           | 3                                     | 3                                                         | 3                                                         |                                                     |                                                                                 |
| M.Tech-Civil Engineering                                                                                       | 12                                    | 11                                                        | 11                                                        |                                                     |                                                                                 |
| M.ScApplied Geology                                                                                            | 1                                     | 1                                                         | 1                                                         |                                                     |                                                                                 |
| M.ScBiotechnology                                                                                              | 12                                    | 12                                                        | 10                                                        | 2                                                   |                                                                                 |
| B.ScInterior Design                                                                                            | 28                                    | 28                                                        | 14                                                        | 14                                                  |                                                                                 |
| M.Sc Interior Design                                                                                           | 7                                     | 7                                                         | 7                                                         |                                                     |                                                                                 |
| Bachelor of Business Administration                                                                            | 12                                    | 12                                                        | 6                                                         | 6                                                   |                                                                                 |

Department wise Graph/ Bar Charts detailing Number of Students graduated in 2022, Number of students who filled the survey, Number of students Placed, Number of students joining Higher Studies

|                                                                                                          |          |                                       | No. of                                          | Present Status of Students based on Survey Conducted       |                                                     |                                                                            |                                                                                        |
|----------------------------------------------------------------------------------------------------------|----------|---------------------------------------|-------------------------------------------------|------------------------------------------------------------|-----------------------------------------------------|----------------------------------------------------------------------------|----------------------------------------------------------------------------------------|
| Name of the<br>Programme                                                                                 | Duration | Total<br>No. of<br>students<br>passed | Students<br>who<br>filled the<br>Survey<br>Form | No. of<br>Students<br>Placed &<br>Working<br>in<br>Company | No. of<br>Students<br>pursuing<br>Higher<br>Studies | No. of Students<br>having Own<br>Venture/<br>Business/<br>Entrepreneurship | No. of<br>students<br>preparing<br>for Entrance<br>Test/<br>Competitive<br>Examination |
| B.Tech-<br>Aeronautical<br>Engineering                                                                   | 4        | 15                                    | 14                                              | 13                                                         | 1                                                   | 0                                                                          | 0                                                                                      |
| B.Tech-<br>Automobile<br>Engineering                                                                     | 4        | 22                                    | 22                                              | 20                                                         | 1                                                   | 1                                                                          | 0                                                                                      |
| B.Tech-<br>Biotechnology                                                                                 | 4        | 28                                    | 28                                              | 26                                                         | 2                                                   | 0                                                                          | 0                                                                                      |
| B.Tech-Civil<br>Engineering                                                                              | 4        | 26                                    | 25                                              | 23                                                         | 2                                                   | 0                                                                          | 0                                                                                      |
| B.Tech-<br>Computer<br>Science and<br>Engineering                                                        | 4        | 119                                   | 119                                             | 116                                                        | 1                                                   | 2                                                                          | 0                                                                                      |
| B.Tech-<br>Computer<br>Science and<br>Engineering<br>with<br>specialization<br>in Graphics<br>and Gaming | 4        | 12                                    | 12                                              | 11                                                         | 1                                                   | 0                                                                          | 0                                                                                      |
| B.Tech- Computer Science and Engineering with specialization in Cyber Security & Forensics               | 4        | 52                                    | 51                                              | 49                                                         | 2                                                   | 0                                                                          | 0                                                                                      |
| B.Tech-<br>Computer<br>Science and<br>Engineering<br>with<br>specialization<br>in Business               | 4        | 22                                    | 21                                              | 19                                                         | 2                                                   | 0                                                                          | 0                                                                                      |