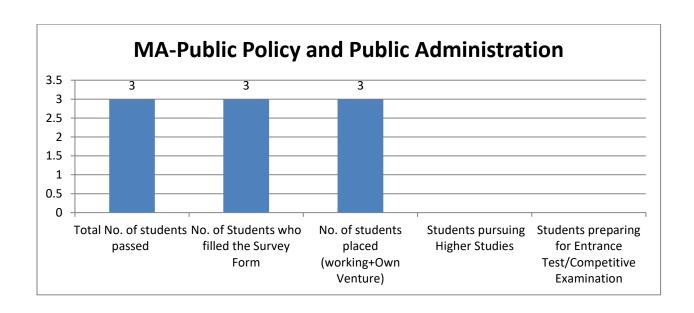

| (Global) -International Business     |      |      |      |     |    |
|--------------------------------------|------|------|------|-----|----|
| Bachelor of Business Administration- |      |      |      |     |    |
| Banking and Financial Markets        | 24   | 24   | 12   | 12  |    |
| Bachelor of Business Administration- |      |      |      |     |    |
| General                              | 115  | 112  | 54   | 57  | 1  |
| B.Com (Hons)                         | 77   | 77   | 35   | 39  | 3  |
| M.Com                                | 5    | 5    | 4    | 1   |    |
| Bachelor of Computer Applications    | 92   | 90   | 66   | 22  | 2  |
| B.ScInformation Technology           | 8    | 8    | 5    | 3   |    |
| Master of Computer Applications      | 59   | 58   | 56   | 2   |    |
| Bachelor of Physiotherapy            | 70   | 69   | 61   | 8   |    |
| Master of Physiotherapy              | 44   | 43   | 43   |     |    |
| B.ScNutrition & Dietetics            | 45   | 44   | 25   | 18  | 1  |
| M.ScNutrition & Dietetics            | 46   | 44   | 39   | 5   |    |
| B.AJournalism and Mass               |      |      |      |     |    |
| Communication                        | 29   | 29   | 20   | 9   |    |
| M.AJournalism and Mass               |      |      |      |     |    |
| Communication                        | 4    | 4    | 4    |     |    |
| B.A. (Hons) - English                | 44   | 42   | 10   | 31  | 1  |
| M.A English                          | 14   | 14   | 12   | 2   |    |
| Master of Business Administration    | 96   | 93   | 89   | 4   |    |
| B.ScHospitality and Hotel            |      |      |      |     |    |
| Administration                       | 21   | 21   | 21   | 0   |    |
| B.A. (Hons) -Applied Psychology      | 59   | 57   | 22   | 33  | 2  |
| B.A. (Hons) - Economics              | 23   | 23   | 7    | 15  | 1  |
| B.A Liberal Arts                     | 4    | 4    | 1    | 2   | 1  |
| M.A Applied Psychology               | 16   | 16   | 9    | 7   |    |
| M.A Economics                        | 5    | 5    | 4    | 1   |    |
| MA (Public Policy)                   | 3    | 3    | 3    |     |    |
| BDS                                  | 86   | 85   | 68   | 17  |    |
| MDS                                  | 15   | 15   | 15   |     |    |
| Total                                | 1569 | 1542 | 1194 | 336 | 12 |