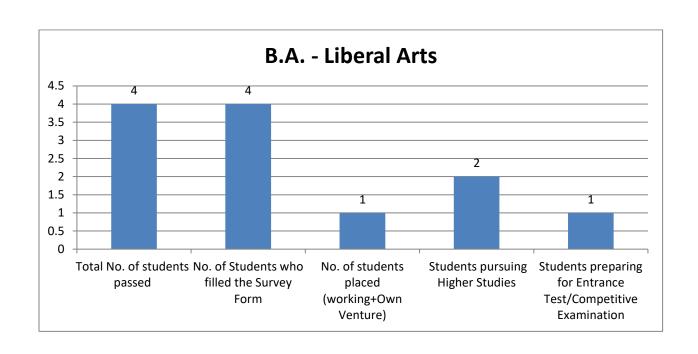

| (Global) -International Business     |      |      |      |     |    |
|--------------------------------------|------|------|------|-----|----|
| Bachelor of Business Administration- |      |      |      |     |    |
| Banking and Financial Markets        | 24   | 24   | 12   | 12  |    |
| Bachelor of Business Administration- |      |      |      |     |    |
| General                              | 115  | 112  | 54   | 57  | 1  |
| B.Com (Hons)                         | 77   | 77   | 35   | 39  | 3  |
| M.Com                                | 5    | 5    | 4    | 1   |    |
| Bachelor of Computer Applications    | 92   | 90   | 66   | 22  | 2  |
| B.ScInformation Technology           | 8    | 8    | 5    | 3   |    |
| Master of Computer Applications      | 59   | 58   | 56   | 2   |    |
| Bachelor of Physiotherapy            | 70   | 69   | 61   | 8   |    |
| Master of Physiotherapy              | 44   | 43   | 43   |     |    |
| B.ScNutrition & Dietetics            | 45   | 44   | 25   | 18  | 1  |
| M.ScNutrition & Dietetics            | 46   | 44   | 39   | 5   |    |
| B.AJournalism and Mass               |      |      |      |     |    |
| Communication                        | 29   | 29   | 20   | 9   |    |
| M.AJournalism and Mass               |      |      |      |     |    |
| Communication                        | 4    | 4    | 4    |     |    |
| B.A. (Hons) - English                | 44   | 42   | 10   | 31  | 1  |
| M.A English                          | 14   | 14   | 12   | 2   |    |
| Master of Business Administration    | 96   | 93   | 89   | 4   |    |
| B.ScHospitality and Hotel            |      |      |      |     |    |
| Administration                       | 21   | 21   | 21   | 0   |    |
| B.A. (Hons) -Applied Psychology      | 59   | 57   | 22   | 33  | 2  |
| B.A. (Hons) - Economics              | 23   | 23   | 7    | 15  | 1  |
| B.A Liberal Arts                     | 4    | 4    | 1    | 2   | 1  |
| M.A Applied Psychology               | 16   | 16   | 9    | 7   |    |
| M.A Economics                        | 5    | 5    | 4    | 1   |    |
| MA (Public Policy)                   | 3    | 3    | 3    |     |    |
| BDS                                  | 86   | 85   | 68   | 17  |    |
| MDS                                  | 15   | 15   | 15   |     |    |
| Total                                | 1569 | 1542 | 1194 | 336 | 12 |