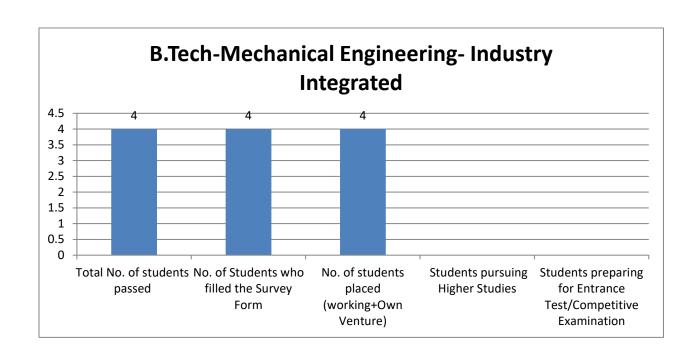

| Analytics & Optimization                                                                             |   |    |    |    |   |   |   |
|------------------------------------------------------------------------------------------------------|---|----|----|----|---|---|---|
| B.Tech-<br>Computer<br>Science and<br>Engineering<br>with<br>specialization<br>in Cloud<br>Computing | 4 | 46 | 45 | 43 | 2 | 0 | 0 |
| B.Tech-<br>Electrical and<br>Electronics<br>Engineering                                              | 4 | 22 | 21 | 18 | 3 | 0 | 0 |
| B.Tech-<br>Electronics and<br>Communication<br>Engineering                                           | 4 | 41 | 40 | 34 | 5 | 1 | 0 |
| B.Tech-<br>Mechanical<br>Engineering                                                                 | 4 | 69 | 69 | 62 | 4 | 3 | 0 |
| B.Tech-<br>Mechanical<br>Engineering-<br>Industry<br>Integrated                                      | 4 | 4  | 4  | 4  | 0 | 0 | 0 |
| B.Sc. (Hons.)-<br>Geology                                                                            | 3 | 1  | 1  | 1  | 0 | 0 | 0 |
| B.ScData<br>Science                                                                                  | 3 | 2  | 2  | 2  | 0 | 0 | 0 |
| M.Tech-<br>Computer<br>Engineering<br>and<br>Networking                                              | 2 | 2  | 2  | 2  | 0 | 0 | 0 |
| M.Tech-<br>Mechanical<br>Engineering                                                                 | 2 | 2  | 2  | 2  | 0 | 0 | 0 |
| M.Tech-<br>Automation<br>and Robotics                                                                | 2 | 5  | 5  | 5  | 0 | 0 | 0 |
| M.Tech-<br>Biotechnology                                                                             | 2 | 3  | 3  | 3  | 0 | 0 | 0 |
| M.Tech-Civil<br>Engineering                                                                          | 2 | 12 | 11 | 11 | 0 | 0 | 0 |
| M.ScApplied                                                                                          | 2 | 1  | 1  | 1  | 0 | 0 | 0 |