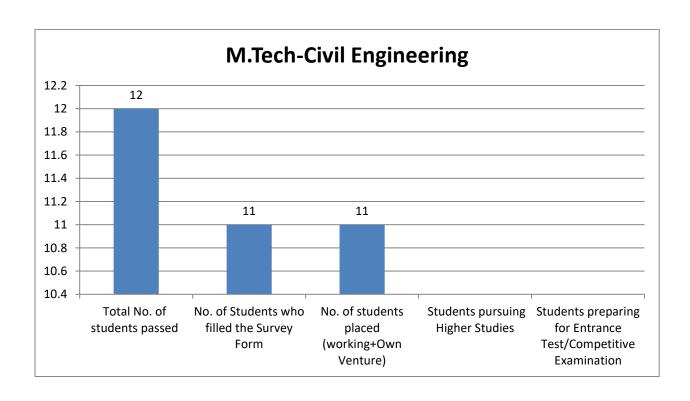

#### Compiled Report with status of placement and higher studies

| Name of the Programme                                                                                          | Total<br>No. of<br>students<br>passed | No. of<br>Students<br>who filled<br>the<br>Survey<br>Form | No. of<br>students<br>placed<br>(working+<br>Own Venture) | No. of<br>Students<br>pursuing<br>Higher<br>Studies | No. of students<br>preparing for<br>Entrance<br>Test/Competitive<br>Examination |
|----------------------------------------------------------------------------------------------------------------|---------------------------------------|-----------------------------------------------------------|-----------------------------------------------------------|-----------------------------------------------------|---------------------------------------------------------------------------------|
| B.Tech-Aeronautical Engineering                                                                                | 15                                    | 14                                                        | 13                                                        | 1                                                   |                                                                                 |
| B.Tech-Automobile Engineering                                                                                  | 22                                    | 22                                                        | 21                                                        | 1                                                   |                                                                                 |
| B.Tech-Biotechnology                                                                                           | 28                                    | 28                                                        | 26                                                        | 2                                                   |                                                                                 |
| B.Tech-Civil Engineering                                                                                       | 26                                    | 25                                                        | 23                                                        | 2                                                   |                                                                                 |
| B.Tech-Computer Science and<br>Engineering                                                                     | 119                                   | 119                                                       | 118                                                       | 1                                                   |                                                                                 |
| B.Tech-Computer Science and Engineering with specialization in Graphics and Gaming B.Tech-Computer Science and | 12                                    | 12                                                        | 11                                                        | 1                                                   |                                                                                 |
| Engineering with specialization in Cyber Security & Forensics                                                  | 52                                    | 51                                                        | 49                                                        | 2                                                   |                                                                                 |
| B.Tech-Computer Science and Engineering with specialization in Business Analytics & Optimization               | 22                                    | 21                                                        | 19                                                        | 2                                                   |                                                                                 |
| B.Tech-Computer Science and Engineering with specialization in Cloud Computing                                 | 46                                    | 45                                                        | 43                                                        | 2                                                   |                                                                                 |
| B.Tech-Electrical and Electronics Engineering                                                                  | 22                                    | 21                                                        | 18                                                        | 3                                                   |                                                                                 |
| B.Tech-Electronics and<br>Communication Engineering                                                            | 41                                    | 40                                                        | 35                                                        | 5                                                   |                                                                                 |
| B.Tech-Mechanical Engineering  B.Tech-Mechanical Engineering- Industry Integrated                              | 69                                    | 69<br>4                                                   | 65<br>4                                                   | 4                                                   |                                                                                 |
| B.Sc. (Hons.)- Geology                                                                                         | 1                                     | 1                                                         | 1                                                         |                                                     |                                                                                 |
| B.ScData Science                                                                                               | 2                                     | 2                                                         | 2                                                         |                                                     |                                                                                 |
| M.Tech- Computer Engineering and Networking                                                                    | 2                                     | 2                                                         | 2                                                         |                                                     |                                                                                 |
| M.Tech- Mechanical Engineering                                                                                 | 2                                     | 2                                                         | 2                                                         |                                                     |                                                                                 |
| M.Tech-Automation and Robotics                                                                                 | 5                                     | 5                                                         | 5                                                         |                                                     |                                                                                 |
| M.Tech-Biotechnology                                                                                           | 3                                     | 3                                                         | 3                                                         |                                                     |                                                                                 |
| M.Tech-Civil Engineering                                                                                       | 12                                    | 11                                                        | 11                                                        |                                                     |                                                                                 |
| M.ScApplied Geology                                                                                            | 1                                     | 1                                                         | 1                                                         |                                                     |                                                                                 |
| M.ScBiotechnology                                                                                              | 12                                    | 12                                                        | 10                                                        | 2                                                   |                                                                                 |
| B.ScInterior Design                                                                                            | 28                                    | 28                                                        | 14                                                        | 14                                                  |                                                                                 |
| M.Sc Interior Design                                                                                           | 7                                     | 7                                                         | 7                                                         |                                                     |                                                                                 |
| Bachelor of Business Administration                                                                            | 12                                    | 12                                                        | 6                                                         | 6                                                   |                                                                                 |

| Analytics & Optimization                                                                             |   |    |    |    |   |   |   |
|------------------------------------------------------------------------------------------------------|---|----|----|----|---|---|---|
| B.Tech-<br>Computer<br>Science and<br>Engineering<br>with<br>specialization<br>in Cloud<br>Computing | 4 | 46 | 45 | 43 | 2 | 0 | 0 |
| B.Tech-<br>Electrical and<br>Electronics<br>Engineering                                              | 4 | 22 | 21 | 18 | 3 | 0 | 0 |
| B.Tech-<br>Electronics and<br>Communication<br>Engineering                                           | 4 | 41 | 40 | 34 | 5 | 1 | 0 |
| B.Tech-<br>Mechanical<br>Engineering                                                                 | 4 | 69 | 69 | 62 | 4 | 3 | 0 |
| B.Tech-<br>Mechanical<br>Engineering-<br>Industry<br>Integrated                                      | 4 | 4  | 4  | 4  | 0 | 0 | 0 |
| B.Sc. (Hons.)-<br>Geology                                                                            | 3 | 1  | 1  | 1  | 0 | 0 | 0 |
| B.ScData<br>Science                                                                                  | 3 | 2  | 2  | 2  | 0 | 0 | 0 |
| M.Tech-<br>Computer<br>Engineering<br>and<br>Networking                                              | 2 | 2  | 2  | 2  | 0 | 0 | 0 |
| M.Tech-<br>Mechanical<br>Engineering                                                                 | 2 | 2  | 2  | 2  | 0 | 0 | 0 |
| M.Tech-<br>Automation<br>and Robotics                                                                | 2 | 5  | 5  | 5  | 0 | 0 | 0 |
| M.Tech-<br>Biotechnology                                                                             | 2 | 3  | 3  | 3  | 0 | 0 | 0 |
| M.Tech-Civil<br>Engineering                                                                          | 2 | 12 | 11 | 11 | 0 | 0 | 0 |
| M.ScApplied                                                                                          | 2 | 1  | 1  | 1  | 0 | 0 | 0 |