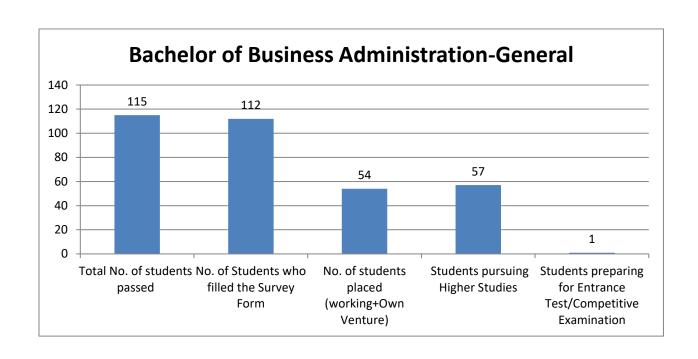

| (Global) -International Business     |      |      |      |     |    |
|--------------------------------------|------|------|------|-----|----|
| Bachelor of Business Administration- |      |      |      |     |    |
| Banking and Financial Markets        | 24   | 24   | 12   | 12  |    |
| Bachelor of Business Administration- |      |      |      |     |    |
| General                              | 115  | 112  | 54   | 57  | 1  |
| B.Com (Hons)                         | 77   | 77   | 35   | 39  | 3  |
| M.Com                                | 5    | 5    | 4    | 1   |    |
| Bachelor of Computer Applications    | 92   | 90   | 66   | 22  | 2  |
| B.ScInformation Technology           | 8    | 8    | 5    | 3   |    |
| Master of Computer Applications      | 59   | 58   | 56   | 2   |    |
| Bachelor of Physiotherapy            | 70   | 69   | 61   | 8   |    |
| Master of Physiotherapy              | 44   | 43   | 43   |     |    |
| B.ScNutrition & Dietetics            | 45   | 44   | 25   | 18  | 1  |
| M.ScNutrition & Dietetics            | 46   | 44   | 39   | 5   |    |
| B.AJournalism and Mass               |      |      |      |     |    |
| Communication                        | 29   | 29   | 20   | 9   |    |
| M.AJournalism and Mass               |      |      |      |     |    |
| Communication                        | 4    | 4    | 4    |     |    |
| B.A. (Hons) - English                | 44   | 42   | 10   | 31  | 1  |
| M.A English                          | 14   | 14   | 12   | 2   |    |
| Master of Business Administration    | 96   | 93   | 89   | 4   |    |
| B.ScHospitality and Hotel            |      |      |      |     |    |
| Administration                       | 21   | 21   | 21   | 0   |    |
| B.A. (Hons) -Applied Psychology      | 59   | 57   | 22   | 33  | 2  |
| B.A. (Hons) - Economics              | 23   | 23   | 7    | 15  | 1  |
| B.A Liberal Arts                     | 4    | 4    | 1    | 2   | 1  |
| M.A Applied Psychology               | 16   | 16   | 9    | 7   |    |
| M.A Economics                        | 5    | 5    | 4    | 1   |    |
| MA (Public Policy)                   | 3    | 3    | 3    |     |    |
| BDS                                  | 86   | 85   | 68   | 17  |    |
| MDS                                  | 15   | 15   | 15   |     |    |
| Total                                | 1569 | 1542 | 1194 | 336 | 12 |