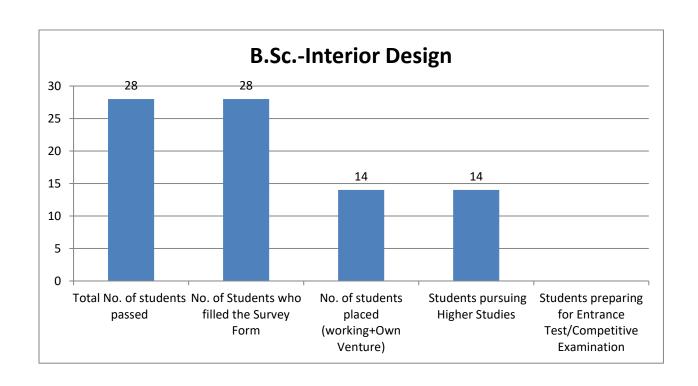

| Geology                                                                              |   |     |     |    |    |    |   |
|--------------------------------------------------------------------------------------|---|-----|-----|----|----|----|---|
| M.Sc<br>Biotechnology                                                                | 2 | 12  | 12  | 8  | 2  | 2  | 0 |
| B.ScInterior<br>Design                                                               | 3 | 28  | 28  | 12 | 14 | 2  | 0 |
| M.Sc Interior<br>Design                                                              | 2 | 7   | 7   | 2  |    | 5  | 0 |
| Bachelor of<br>Business<br>Administration<br>(Global) -<br>International<br>Business | 3 | 12  | 12  | 4  | 6  | 2  | 0 |
| Bachelor of Business Administration- Banking and Financial Markets                   | 3 | 24  | 24  | 10 | 12 | 2  | 0 |
| Bachelor of<br>Business<br>Administration-<br>General                                | 3 | 115 | 112 | 24 | 57 | 30 | 1 |
| B.Com (Hons)                                                                         | 3 | 77  | 77  | 8  | 39 | 27 | 3 |
| M.Com                                                                                | 2 | 5   | 5   | 4  | 1  | 0  | 0 |
| Bachelor of<br>Computer<br>Applications                                              | 3 | 92  | 90  | 63 | 22 | 3  | 2 |
| B.Sc<br>Information<br>Technology                                                    | 3 | 8   | 8   | 5  | 3  | 0  | 0 |
| Master of<br>Computer<br>Applications                                                | 2 | 59  | 58  | 54 | 2  | 2  | 0 |
| Bachelor of<br>Physiotherapy                                                         | 4 | 70  | 69  | 60 | 8  | 1  | 0 |
| Master of<br>Physiotherapy                                                           | 2 | 44  | 43  | 15 | 0  | 28 | 0 |
| B.ScNutrition & Dietetics                                                            | 3 | 45  | 44  | 22 | 18 | 3  | 1 |
| M.ScNutrition<br>& Dietetics                                                         | 2 | 46  | 44  | 11 | 5  | 28 | 0 |
| B.A<br>Journalism and<br>Mass<br>Communication                                       | 3 | 29  | 29  | 19 | 9  | 1  | 0 |