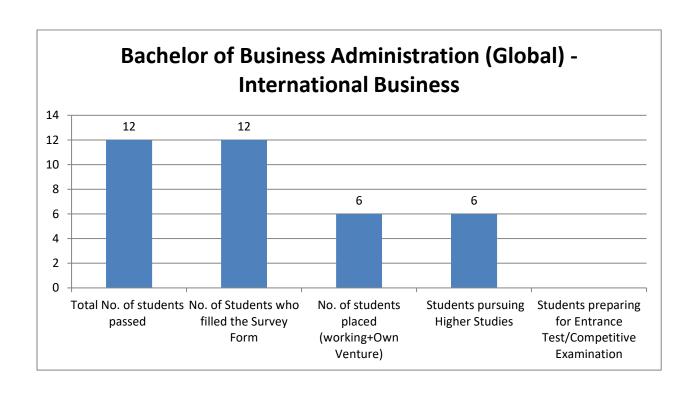

| Geology                                                                              |   |     |     |    |    |    |   |
|--------------------------------------------------------------------------------------|---|-----|-----|----|----|----|---|
| M.Sc<br>Biotechnology                                                                | 2 | 12  | 12  | 8  | 2  | 2  | 0 |
| B.ScInterior<br>Design                                                               | 3 | 28  | 28  | 12 | 14 | 2  | 0 |
| M.Sc Interior<br>Design                                                              | 2 | 7   | 7   | 2  |    | 5  | 0 |
| Bachelor of<br>Business<br>Administration<br>(Global) -<br>International<br>Business | 3 | 12  | 12  | 4  | 6  | 2  | 0 |
| Bachelor of Business Administration- Banking and Financial Markets                   | 3 | 24  | 24  | 10 | 12 | 2  | 0 |
| Bachelor of<br>Business<br>Administration-<br>General                                | 3 | 115 | 112 | 24 | 57 | 30 | 1 |
| B.Com (Hons)                                                                         | 3 | 77  | 77  | 8  | 39 | 27 | 3 |
| M.Com                                                                                | 2 | 5   | 5   | 4  | 1  | 0  | 0 |
| Bachelor of<br>Computer<br>Applications                                              | 3 | 92  | 90  | 63 | 22 | 3  | 2 |
| B.Sc<br>Information<br>Technology                                                    | 3 | 8   | 8   | 5  | 3  | 0  | 0 |
| Master of<br>Computer<br>Applications                                                | 2 | 59  | 58  | 54 | 2  | 2  | 0 |
| Bachelor of<br>Physiotherapy                                                         | 4 | 70  | 69  | 60 | 8  | 1  | 0 |
| Master of<br>Physiotherapy                                                           | 2 | 44  | 43  | 15 | 0  | 28 | 0 |
| B.ScNutrition & Dietetics                                                            | 3 | 45  | 44  | 22 | 18 | 3  | 1 |
| M.ScNutrition<br>& Dietetics                                                         | 2 | 46  | 44  | 11 | 5  | 28 | 0 |
| B.A<br>Journalism and<br>Mass<br>Communication                                       | 3 | 29  | 29  | 19 | 9  | 1  | 0 |