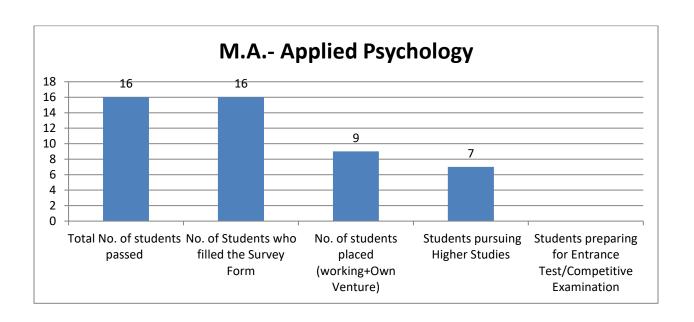

| (Global) -International Business     |      |      |      |     |    |
|--------------------------------------|------|------|------|-----|----|
| Bachelor of Business Administration- |      |      |      |     |    |
| Banking and Financial Markets        | 24   | 24   | 12   | 12  |    |
| Bachelor of Business Administration- |      |      |      |     |    |
| General                              | 115  | 112  | 54   | 57  | 1  |
| B.Com (Hons)                         | 77   | 77   | 35   | 39  | 3  |
| M.Com                                | 5    | 5    | 4    | 1   |    |
| Bachelor of Computer Applications    | 92   | 90   | 66   | 22  | 2  |
| B.ScInformation Technology           | 8    | 8    | 5    | 3   |    |
| Master of Computer Applications      | 59   | 58   | 56   | 2   |    |
| Bachelor of Physiotherapy            | 70   | 69   | 61   | 8   |    |
| Master of Physiotherapy              | 44   | 43   | 43   |     |    |
| B.ScNutrition & Dietetics            | 45   | 44   | 25   | 18  | 1  |
| M.ScNutrition & Dietetics            | 46   | 44   | 39   | 5   |    |
| B.AJournalism and Mass               |      |      |      |     |    |
| Communication                        | 29   | 29   | 20   | 9   |    |
| M.AJournalism and Mass               |      |      |      |     |    |
| Communication                        | 4    | 4    | 4    |     |    |
| B.A. (Hons) - English                | 44   | 42   | 10   | 31  | 1  |
| M.A English                          | 14   | 14   | 12   | 2   |    |
| Master of Business Administration    | 96   | 93   | 89   | 4   |    |
| B.ScHospitality and Hotel            |      |      |      |     |    |
| Administration                       | 21   | 21   | 21   | 0   |    |
| B.A. (Hons) -Applied Psychology      | 59   | 57   | 22   | 33  | 2  |
| B.A. (Hons) - Economics              | 23   | 23   | 7    | 15  | 1  |
| B.A Liberal Arts                     | 4    | 4    | 1    | 2   | 1  |
| M.A Applied Psychology               | 16   | 16   | 9    | 7   |    |
| M.A Economics                        | 5    | 5    | 4    | 1   |    |
| MA (Public Policy)                   | 3    | 3    | 3    |     |    |
| BDS                                  | 86   | 85   | 68   | 17  |    |
| MDS                                  | 15   | 15   | 15   |     |    |
| Total                                | 1569 | 1542 | 1194 | 336 | 12 |