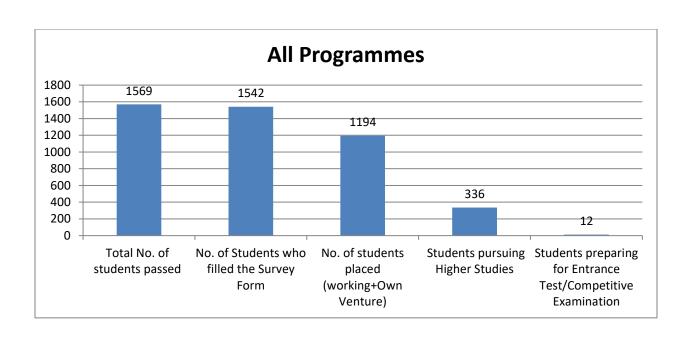

#### Compiled Report with status of placement and higher studies

| Name of the Programme                                                                                          | Total<br>No. of<br>students<br>passed | No. of<br>Students<br>who filled<br>the<br>Survey<br>Form | No. of<br>students<br>placed<br>(working+<br>Own Venture) | No. of<br>Students<br>pursuing<br>Higher<br>Studies | No. of students<br>preparing for<br>Entrance<br>Test/Competitive<br>Examination |
|----------------------------------------------------------------------------------------------------------------|---------------------------------------|-----------------------------------------------------------|-----------------------------------------------------------|-----------------------------------------------------|---------------------------------------------------------------------------------|
| B.Tech-Aeronautical Engineering                                                                                | 15                                    | 14                                                        | 13                                                        | 1                                                   |                                                                                 |
| B.Tech-Automobile Engineering                                                                                  | 22                                    | 22                                                        | 21                                                        | 1                                                   |                                                                                 |
| B.Tech-Biotechnology                                                                                           | 28                                    | 28                                                        | 26                                                        | 2                                                   |                                                                                 |
| B.Tech-Civil Engineering                                                                                       | 26                                    | 25                                                        | 23                                                        | 2                                                   |                                                                                 |
| B.Tech-Computer Science and<br>Engineering                                                                     | 119                                   | 119                                                       | 118                                                       | 1                                                   |                                                                                 |
| B.Tech-Computer Science and Engineering with specialization in Graphics and Gaming B.Tech-Computer Science and | 12                                    | 12                                                        | 11                                                        | 1                                                   |                                                                                 |
| Engineering with specialization in Cyber Security & Forensics                                                  | 52                                    | 51                                                        | 49                                                        | 2                                                   |                                                                                 |
| B.Tech-Computer Science and Engineering with specialization in Business Analytics & Optimization               | 22                                    | 21                                                        | 19                                                        | 2                                                   |                                                                                 |
| B.Tech-Computer Science and Engineering with specialization in Cloud Computing                                 | 46                                    | 45                                                        | 43                                                        | 2                                                   |                                                                                 |
| B.Tech-Electrical and Electronics Engineering                                                                  | 22                                    | 21                                                        | 18                                                        | 3                                                   |                                                                                 |
| B.Tech-Electronics and<br>Communication Engineering                                                            | 41                                    | 40                                                        | 35                                                        | 5                                                   |                                                                                 |
| B.Tech-Mechanical Engineering  B.Tech-Mechanical Engineering- Industry Integrated                              | 69                                    | 69<br>4                                                   | 65<br>4                                                   | 4                                                   |                                                                                 |
| B.Sc. (Hons.)- Geology                                                                                         | 1                                     | 1                                                         | 1                                                         |                                                     |                                                                                 |
| B.ScData Science                                                                                               | 2                                     | 2                                                         | 2                                                         |                                                     |                                                                                 |
| M.Tech- Computer Engineering and Networking                                                                    | 2                                     | 2                                                         | 2                                                         |                                                     |                                                                                 |
| M.Tech- Mechanical Engineering                                                                                 | 2                                     | 2                                                         | 2                                                         |                                                     |                                                                                 |
| M.Tech-Automation and Robotics                                                                                 | 5                                     | 5                                                         | 5                                                         |                                                     |                                                                                 |
| M.Tech-Biotechnology                                                                                           | 3                                     | 3                                                         | 3                                                         |                                                     |                                                                                 |
| M.Tech-Civil Engineering                                                                                       | 12                                    | 11                                                        | 11                                                        |                                                     |                                                                                 |
| M.ScApplied Geology                                                                                            | 1                                     | 1                                                         | 1                                                         |                                                     |                                                                                 |
| M.ScBiotechnology                                                                                              | 12                                    | 12                                                        | 10                                                        | 2                                                   |                                                                                 |
| B.ScInterior Design                                                                                            | 28                                    | 28                                                        | 14                                                        | 14                                                  |                                                                                 |
| M.Sc Interior Design                                                                                           | 7                                     | 7                                                         | 7                                                         |                                                     |                                                                                 |
| Bachelor of Business Administration                                                                            | 12                                    | 12                                                        | 6                                                         | 6                                                   |                                                                                 |

| (Global) -International Business     |      |      |      |     |    |
|--------------------------------------|------|------|------|-----|----|
| Bachelor of Business Administration- |      |      |      |     |    |
| Banking and Financial Markets        | 24   | 24   | 12   | 12  |    |
| Bachelor of Business Administration- |      |      |      |     |    |
| General                              | 115  | 112  | 54   | 57  | 1  |
| B.Com (Hons)                         | 77   | 77   | 35   | 39  | 3  |
| M.Com                                | 5    | 5    | 4    | 1   |    |
| Bachelor of Computer Applications    | 92   | 90   | 66   | 22  | 2  |
| B.ScInformation Technology           | 8    | 8    | 5    | 3   |    |
| Master of Computer Applications      | 59   | 58   | 56   | 2   |    |
| Bachelor of Physiotherapy            | 70   | 69   | 61   | 8   |    |
| Master of Physiotherapy              | 44   | 43   | 43   |     |    |
| B.ScNutrition & Dietetics            | 45   | 44   | 25   | 18  | 1  |
| M.ScNutrition & Dietetics            | 46   | 44   | 39   | 5   |    |
| B.AJournalism and Mass               |      |      |      |     |    |
| Communication                        | 29   | 29   | 20   | 9   |    |
| M.AJournalism and Mass               |      |      |      |     |    |
| Communication                        | 4    | 4    | 4    |     |    |
| B.A. (Hons) - English                | 44   | 42   | 10   | 31  | 1  |
| M.A English                          | 14   | 14   | 12   | 2   |    |
| Master of Business Administration    | 96   | 93   | 89   | 4   |    |
| B.ScHospitality and Hotel            |      |      |      |     |    |
| Administration                       | 21   | 21   | 21   | 0   |    |
| B.A. (Hons) -Applied Psychology      | 59   | 57   | 22   | 33  | 2  |
| B.A. (Hons) - Economics              | 23   | 23   | 7    | 15  | 1  |
| B.A Liberal Arts                     | 4    | 4    | 1    | 2   | 1  |
| M.A Applied Psychology               | 16   | 16   | 9    | 7   |    |
| M.A Economics                        | 5    | 5    | 4    | 1   |    |
| MA (Public Policy)                   | 3    | 3    | 3    |     |    |
| BDS                                  | 86   | 85   | 68   | 17  |    |
| MDS                                  | 15   | 15   | 15   |     |    |
| Total                                | 1569 | 1542 | 1194 | 336 | 12 |