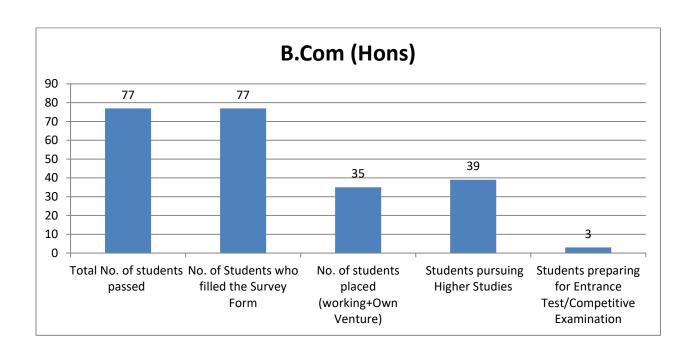

| (Global) -International Business     |      |      |      |     |    |
|--------------------------------------|------|------|------|-----|----|
| Bachelor of Business Administration- |      |      |      |     |    |
| Banking and Financial Markets        | 24   | 24   | 12   | 12  |    |
| Bachelor of Business Administration- |      |      |      |     |    |
| General                              | 115  | 112  | 54   | 57  | 1  |
| B.Com (Hons)                         | 77   | 77   | 35   | 39  | 3  |
| M.Com                                | 5    | 5    | 4    | 1   |    |
| Bachelor of Computer Applications    | 92   | 90   | 66   | 22  | 2  |
| B.ScInformation Technology           | 8    | 8    | 5    | 3   |    |
| Master of Computer Applications      | 59   | 58   | 56   | 2   |    |
| Bachelor of Physiotherapy            | 70   | 69   | 61   | 8   |    |
| Master of Physiotherapy              | 44   | 43   | 43   |     |    |
| B.ScNutrition & Dietetics            | 45   | 44   | 25   | 18  | 1  |
| M.ScNutrition & Dietetics            | 46   | 44   | 39   | 5   |    |
| B.AJournalism and Mass               |      |      |      |     |    |
| Communication                        | 29   | 29   | 20   | 9   |    |
| M.AJournalism and Mass               |      |      |      |     |    |
| Communication                        | 4    | 4    | 4    |     |    |
| B.A. (Hons) - English                | 44   | 42   | 10   | 31  | 1  |
| M.A English                          | 14   | 14   | 12   | 2   |    |
| Master of Business Administration    | 96   | 93   | 89   | 4   |    |
| B.ScHospitality and Hotel            |      |      |      |     |    |
| Administration                       | 21   | 21   | 21   | 0   |    |
| B.A. (Hons) -Applied Psychology      | 59   | 57   | 22   | 33  | 2  |
| B.A. (Hons) - Economics              | 23   | 23   | 7    | 15  | 1  |
| B.A Liberal Arts                     | 4    | 4    | 1    | 2   | 1  |
| M.A Applied Psychology               | 16   | 16   | 9    | 7   |    |
| M.A Economics                        | 5    | 5    | 4    | 1   |    |
| MA (Public Policy)                   | 3    | 3    | 3    |     |    |
| BDS                                  | 86   | 85   | 68   | 17  |    |
| MDS                                  | 15   | 15   | 15   |     |    |
| Total                                | 1569 | 1542 | 1194 | 336 | 12 |