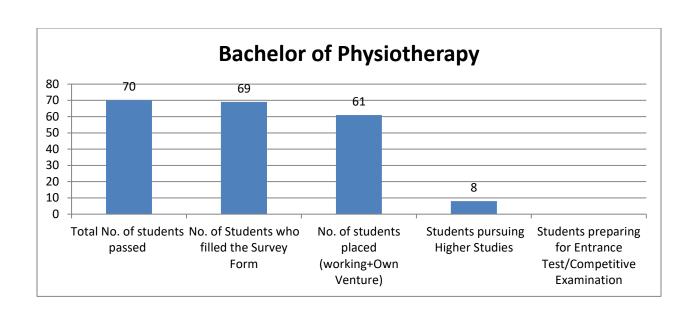

| (Global) -International Business     |      |      |      |     |    |
|--------------------------------------|------|------|------|-----|----|
| Bachelor of Business Administration- |      |      |      |     |    |
| Banking and Financial Markets        | 24   | 24   | 12   | 12  |    |
| Bachelor of Business Administration- |      |      |      |     |    |
| General                              | 115  | 112  | 54   | 57  | 1  |
| B.Com (Hons)                         | 77   | 77   | 35   | 39  | 3  |
| M.Com                                | 5    | 5    | 4    | 1   |    |
| Bachelor of Computer Applications    | 92   | 90   | 66   | 22  | 2  |
| B.ScInformation Technology           | 8    | 8    | 5    | 3   |    |
| Master of Computer Applications      | 59   | 58   | 56   | 2   |    |
| Bachelor of Physiotherapy            | 70   | 69   | 61   | 8   |    |
| Master of Physiotherapy              | 44   | 43   | 43   |     |    |
| B.ScNutrition & Dietetics            | 45   | 44   | 25   | 18  | 1  |
| M.ScNutrition & Dietetics            | 46   | 44   | 39   | 5   |    |
| B.AJournalism and Mass               |      |      |      |     |    |
| Communication                        | 29   | 29   | 20   | 9   |    |
| M.AJournalism and Mass               |      |      |      |     |    |
| Communication                        | 4    | 4    | 4    |     |    |
| B.A. (Hons) - English                | 44   | 42   | 10   | 31  | 1  |
| M.A English                          | 14   | 14   | 12   | 2   |    |
| Master of Business Administration    | 96   | 93   | 89   | 4   |    |
| B.ScHospitality and Hotel            |      |      |      |     |    |
| Administration                       | 21   | 21   | 21   | 0   |    |
| B.A. (Hons) -Applied Psychology      | 59   | 57   | 22   | 33  | 2  |
| B.A. (Hons) - Economics              | 23   | 23   | 7    | 15  | 1  |
| B.A Liberal Arts                     | 4    | 4    | 1    | 2   | 1  |
| M.A Applied Psychology               | 16   | 16   | 9    | 7   |    |
| M.A Economics                        | 5    | 5    | 4    | 1   |    |
| MA (Public Policy)                   | 3    | 3    | 3    |     |    |
| BDS                                  | 86   | 85   | 68   | 17  |    |
| MDS                                  | 15   | 15   | 15   |     |    |
| Total                                | 1569 | 1542 | 1194 | 336 | 12 |