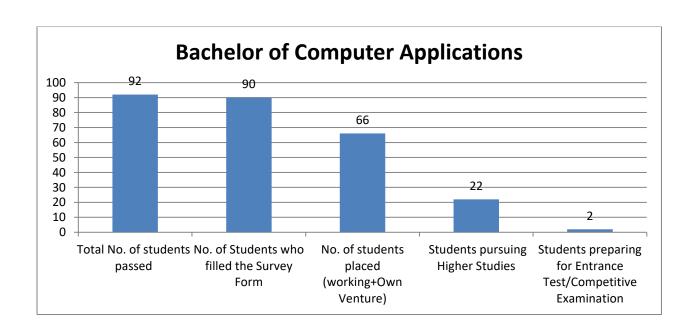

| (Global) -International Business     |      |      |      |     |    |
|--------------------------------------|------|------|------|-----|----|
| Bachelor of Business Administration- |      |      |      |     |    |
| Banking and Financial Markets        | 24   | 24   | 12   | 12  |    |
| Bachelor of Business Administration- |      |      |      |     |    |
| General                              | 115  | 112  | 54   | 57  | 1  |
| B.Com (Hons)                         | 77   | 77   | 35   | 39  | 3  |
| M.Com                                | 5    | 5    | 4    | 1   |    |
| Bachelor of Computer Applications    | 92   | 90   | 66   | 22  | 2  |
| B.ScInformation Technology           | 8    | 8    | 5    | 3   |    |
| Master of Computer Applications      | 59   | 58   | 56   | 2   |    |
| Bachelor of Physiotherapy            | 70   | 69   | 61   | 8   |    |
| Master of Physiotherapy              | 44   | 43   | 43   |     |    |
| B.ScNutrition & Dietetics            | 45   | 44   | 25   | 18  | 1  |
| M.ScNutrition & Dietetics            | 46   | 44   | 39   | 5   |    |
| B.AJournalism and Mass               |      |      |      |     |    |
| Communication                        | 29   | 29   | 20   | 9   |    |
| M.AJournalism and Mass               |      |      |      |     |    |
| Communication                        | 4    | 4    | 4    |     |    |
| B.A. (Hons) - English                | 44   | 42   | 10   | 31  | 1  |
| M.A English                          | 14   | 14   | 12   | 2   |    |
| Master of Business Administration    | 96   | 93   | 89   | 4   |    |
| B.ScHospitality and Hotel            |      |      |      |     |    |
| Administration                       | 21   | 21   | 21   | 0   |    |
| B.A. (Hons) -Applied Psychology      | 59   | 57   | 22   | 33  | 2  |
| B.A. (Hons) - Economics              | 23   | 23   | 7    | 15  | 1  |
| B.A Liberal Arts                     | 4    | 4    | 1    | 2   | 1  |
| M.A Applied Psychology               | 16   | 16   | 9    | 7   |    |
| M.A Economics                        | 5    | 5    | 4    | 1   |    |
| MA (Public Policy)                   | 3    | 3    | 3    |     |    |
| BDS                                  | 86   | 85   | 68   | 17  |    |
| MDS                                  | 15   | 15   | 15   |     |    |
| Total                                | 1569 | 1542 | 1194 | 336 | 12 |