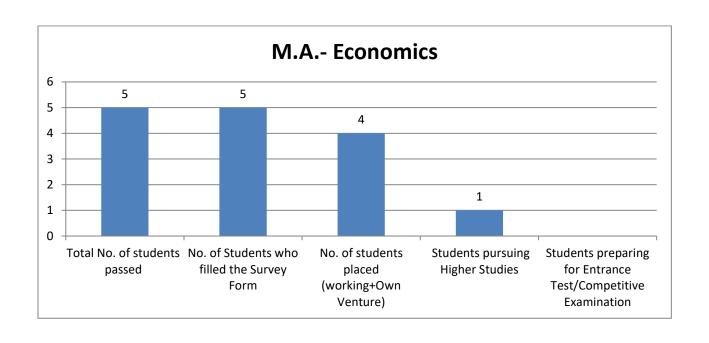

| (Global) -International Business     |      |      |      |     |    |
|--------------------------------------|------|------|------|-----|----|
| Bachelor of Business Administration- |      |      |      |     |    |
| Banking and Financial Markets        | 24   | 24   | 12   | 12  |    |
| Bachelor of Business Administration- |      |      |      |     |    |
| General                              | 115  | 112  | 54   | 57  | 1  |
| B.Com (Hons)                         | 77   | 77   | 35   | 39  | 3  |
| M.Com                                | 5    | 5    | 4    | 1   |    |
| Bachelor of Computer Applications    | 92   | 90   | 66   | 22  | 2  |
| B.ScInformation Technology           | 8    | 8    | 5    | 3   |    |
| Master of Computer Applications      | 59   | 58   | 56   | 2   |    |
| Bachelor of Physiotherapy            | 70   | 69   | 61   | 8   |    |
| Master of Physiotherapy              | 44   | 43   | 43   |     |    |
| B.ScNutrition & Dietetics            | 45   | 44   | 25   | 18  | 1  |
| M.ScNutrition & Dietetics            | 46   | 44   | 39   | 5   |    |
| B.AJournalism and Mass               |      |      |      |     |    |
| Communication                        | 29   | 29   | 20   | 9   |    |
| M.AJournalism and Mass               |      |      |      |     |    |
| Communication                        | 4    | 4    | 4    |     |    |
| B.A. (Hons) - English                | 44   | 42   | 10   | 31  | 1  |
| M.A English                          | 14   | 14   | 12   | 2   |    |
| Master of Business Administration    | 96   | 93   | 89   | 4   |    |
| B.ScHospitality and Hotel            |      |      |      |     |    |
| Administration                       | 21   | 21   | 21   | 0   |    |
| B.A. (Hons) -Applied Psychology      | 59   | 57   | 22   | 33  | 2  |
| B.A. (Hons) - Economics              | 23   | 23   | 7    | 15  | 1  |
| B.A Liberal Arts                     | 4    | 4    | 1    | 2   | 1  |
| M.A Applied Psychology               | 16   | 16   | 9    | 7   |    |
| M.A Economics                        | 5    | 5    | 4    | 1   |    |
| MA (Public Policy)                   | 3    | 3    | 3    |     |    |
| BDS                                  | 86   | 85   | 68   | 17  |    |
| MDS                                  | 15   | 15   | 15   |     |    |
| Total                                | 1569 | 1542 | 1194 | 336 | 12 |