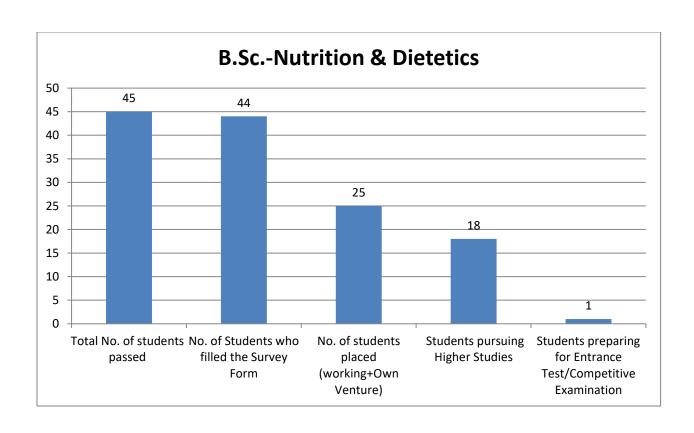

| (Global) -International Business     |      |      |      |     |    |
|--------------------------------------|------|------|------|-----|----|
| Bachelor of Business Administration- |      |      |      |     |    |
| Banking and Financial Markets        | 24   | 24   | 12   | 12  |    |
| Bachelor of Business Administration- |      |      |      |     |    |
| General                              | 115  | 112  | 54   | 57  | 1  |
| B.Com (Hons)                         | 77   | 77   | 35   | 39  | 3  |
| M.Com                                | 5    | 5    | 4    | 1   |    |
| Bachelor of Computer Applications    | 92   | 90   | 66   | 22  | 2  |
| B.ScInformation Technology           | 8    | 8    | 5    | 3   |    |
| Master of Computer Applications      | 59   | 58   | 56   | 2   |    |
| Bachelor of Physiotherapy            | 70   | 69   | 61   | 8   |    |
| Master of Physiotherapy              | 44   | 43   | 43   |     |    |
| B.ScNutrition & Dietetics            | 45   | 44   | 25   | 18  | 1  |
| M.ScNutrition & Dietetics            | 46   | 44   | 39   | 5   |    |
| B.AJournalism and Mass               |      |      |      |     |    |
| Communication                        | 29   | 29   | 20   | 9   |    |
| M.AJournalism and Mass               |      |      |      |     |    |
| Communication                        | 4    | 4    | 4    |     |    |
| B.A. (Hons) - English                | 44   | 42   | 10   | 31  | 1  |
| M.A English                          | 14   | 14   | 12   | 2   |    |
| Master of Business Administration    | 96   | 93   | 89   | 4   |    |
| B.ScHospitality and Hotel            |      |      |      |     |    |
| Administration                       | 21   | 21   | 21   | 0   |    |
| B.A. (Hons) -Applied Psychology      | 59   | 57   | 22   | 33  | 2  |
| B.A. (Hons) - Economics              | 23   | 23   | 7    | 15  | 1  |
| B.A Liberal Arts                     | 4    | 4    | 1    | 2   | 1  |
| M.A Applied Psychology               | 16   | 16   | 9    | 7   |    |
| M.A Economics                        | 5    | 5    | 4    | 1   |    |
| MA (Public Policy)                   | 3    | 3    | 3    |     |    |
| BDS                                  | 86   | 85   | 68   | 17  |    |
| MDS                                  | 15   | 15   | 15   |     |    |
| Total                                | 1569 | 1542 | 1194 | 336 | 12 |