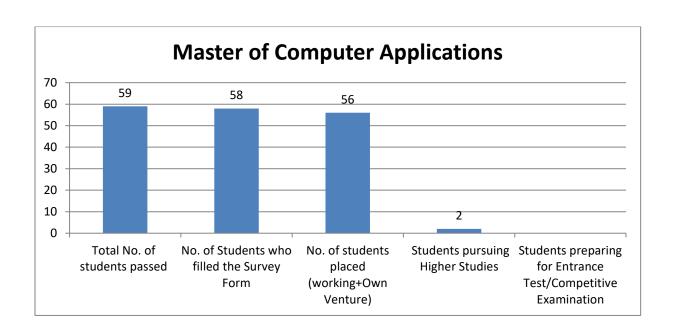

| (Global) -International Business     |      |      |      |     |    |
|--------------------------------------|------|------|------|-----|----|
| Bachelor of Business Administration- |      |      |      |     |    |
| Banking and Financial Markets        | 24   | 24   | 12   | 12  |    |
| Bachelor of Business Administration- |      |      |      |     |    |
| General                              | 115  | 112  | 54   | 57  | 1  |
| B.Com (Hons)                         | 77   | 77   | 35   | 39  | 3  |
| M.Com                                | 5    | 5    | 4    | 1   |    |
| Bachelor of Computer Applications    | 92   | 90   | 66   | 22  | 2  |
| B.ScInformation Technology           | 8    | 8    | 5    | 3   |    |
| Master of Computer Applications      | 59   | 58   | 56   | 2   |    |
| Bachelor of Physiotherapy            | 70   | 69   | 61   | 8   |    |
| Master of Physiotherapy              | 44   | 43   | 43   |     |    |
| B.ScNutrition & Dietetics            | 45   | 44   | 25   | 18  | 1  |
| M.ScNutrition & Dietetics            | 46   | 44   | 39   | 5   |    |
| B.AJournalism and Mass               |      |      |      |     |    |
| Communication                        | 29   | 29   | 20   | 9   |    |
| M.AJournalism and Mass               |      |      |      |     |    |
| Communication                        | 4    | 4    | 4    |     |    |
| B.A. (Hons) - English                | 44   | 42   | 10   | 31  | 1  |
| M.A English                          | 14   | 14   | 12   | 2   |    |
| Master of Business Administration    | 96   | 93   | 89   | 4   |    |
| B.ScHospitality and Hotel            |      |      |      |     |    |
| Administration                       | 21   | 21   | 21   | 0   |    |
| B.A. (Hons) -Applied Psychology      | 59   | 57   | 22   | 33  | 2  |
| B.A. (Hons) - Economics              | 23   | 23   | 7    | 15  | 1  |
| B.A Liberal Arts                     | 4    | 4    | 1    | 2   | 1  |
| M.A Applied Psychology               | 16   | 16   | 9    | 7   |    |
| M.A Economics                        | 5    | 5    | 4    | 1   |    |
| MA (Public Policy)                   | 3    | 3    | 3    |     |    |
| BDS                                  | 86   | 85   | 68   | 17  |    |
| MDS                                  | 15   | 15   | 15   |     |    |
| Total                                | 1569 | 1542 | 1194 | 336 | 12 |