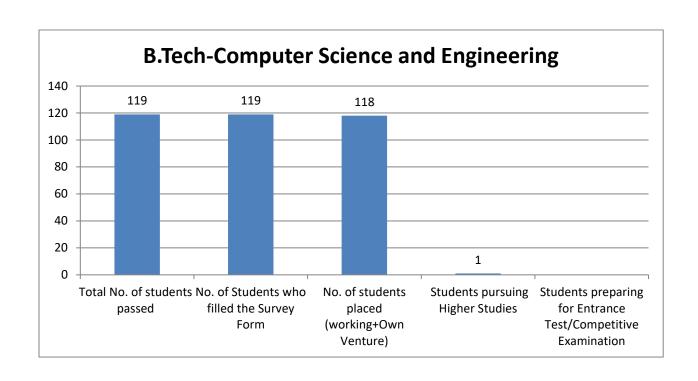

#### Compiled Report with status of placement and higher studies

| Name of the Programme                                                                                          | Total<br>No. of<br>students<br>passed | No. of<br>Students<br>who filled<br>the<br>Survey<br>Form | No. of<br>students<br>placed<br>(working+<br>Own Venture) | No. of<br>Students<br>pursuing<br>Higher<br>Studies | No. of students<br>preparing for<br>Entrance<br>Test/Competitive<br>Examination |
|----------------------------------------------------------------------------------------------------------------|---------------------------------------|-----------------------------------------------------------|-----------------------------------------------------------|-----------------------------------------------------|---------------------------------------------------------------------------------|
| B.Tech-Aeronautical Engineering                                                                                | 15                                    | 14                                                        | 13                                                        | 1                                                   |                                                                                 |
| B.Tech-Automobile Engineering                                                                                  | 22                                    | 22                                                        | 21                                                        | 1                                                   |                                                                                 |
| B.Tech-Biotechnology                                                                                           | 28                                    | 28                                                        | 26                                                        | 2                                                   |                                                                                 |
| B.Tech-Civil Engineering                                                                                       | 26                                    | 25                                                        | 23                                                        | 2                                                   |                                                                                 |
| B.Tech-Computer Science and<br>Engineering                                                                     | 119                                   | 119                                                       | 118                                                       | 1                                                   |                                                                                 |
| B.Tech-Computer Science and Engineering with specialization in Graphics and Gaming B.Tech-Computer Science and | 12                                    | 12                                                        | 11                                                        | 1                                                   |                                                                                 |
| Engineering with specialization in Cyber Security & Forensics                                                  | 52                                    | 51                                                        | 49                                                        | 2                                                   |                                                                                 |
| B.Tech-Computer Science and Engineering with specialization in Business Analytics & Optimization               | 22                                    | 21                                                        | 19                                                        | 2                                                   |                                                                                 |
| B.Tech-Computer Science and Engineering with specialization in Cloud Computing                                 | 46                                    | 45                                                        | 43                                                        | 2                                                   |                                                                                 |
| B.Tech-Electrical and Electronics Engineering                                                                  | 22                                    | 21                                                        | 18                                                        | 3                                                   |                                                                                 |
| B.Tech-Electronics and<br>Communication Engineering                                                            | 41                                    | 40                                                        | 35                                                        | 5                                                   |                                                                                 |
| B.Tech-Mechanical Engineering  B.Tech-Mechanical Engineering- Industry Integrated                              | 69                                    | 69<br>4                                                   | 65<br>4                                                   | 4                                                   |                                                                                 |
| B.Sc. (Hons.)- Geology                                                                                         | 1                                     | 1                                                         | 1                                                         |                                                     |                                                                                 |
| B.ScData Science                                                                                               | 2                                     | 2                                                         | 2                                                         |                                                     |                                                                                 |
| M.Tech- Computer Engineering and Networking                                                                    | 2                                     | 2                                                         | 2                                                         |                                                     |                                                                                 |
| M.Tech- Mechanical Engineering                                                                                 | 2                                     | 2                                                         | 2                                                         |                                                     |                                                                                 |
| M.Tech-Automation and Robotics                                                                                 | 5                                     | 5                                                         | 5                                                         |                                                     |                                                                                 |
| M.Tech-Biotechnology                                                                                           | 3                                     | 3                                                         | 3                                                         |                                                     |                                                                                 |
| M.Tech-Civil Engineering                                                                                       | 12                                    | 11                                                        | 11                                                        |                                                     |                                                                                 |
| M.ScApplied Geology                                                                                            | 1                                     | 1                                                         | 1                                                         |                                                     |                                                                                 |
| M.ScBiotechnology                                                                                              | 12                                    | 12                                                        | 10                                                        | 2                                                   |                                                                                 |
| B.ScInterior Design                                                                                            | 28                                    | 28                                                        | 14                                                        | 14                                                  |                                                                                 |
| M.Sc Interior Design                                                                                           | 7                                     | 7                                                         | 7                                                         |                                                     |                                                                                 |
| Bachelor of Business Administration                                                                            | 12                                    | 12                                                        | 6                                                         | 6                                                   |                                                                                 |

Department wise Graph/ Bar Charts detailing Number of Students graduated in 2022, Number of students who filled the survey, Number of students Placed, Number of students joining Higher Studies

|                                                                                                          |          |                                       | No. of                                          | Present Status of Students based on Survey Conducted       |                                                     |                                                                            |                                                                                        |
|----------------------------------------------------------------------------------------------------------|----------|---------------------------------------|-------------------------------------------------|------------------------------------------------------------|-----------------------------------------------------|----------------------------------------------------------------------------|----------------------------------------------------------------------------------------|
| Name of the<br>Programme                                                                                 | Duration | Total<br>No. of<br>students<br>passed | Students<br>who<br>filled the<br>Survey<br>Form | No. of<br>Students<br>Placed &<br>Working<br>in<br>Company | No. of<br>Students<br>pursuing<br>Higher<br>Studies | No. of Students<br>having Own<br>Venture/<br>Business/<br>Entrepreneurship | No. of<br>students<br>preparing<br>for Entrance<br>Test/<br>Competitive<br>Examination |
| B.Tech-<br>Aeronautical<br>Engineering                                                                   | 4        | 15                                    | 14                                              | 13                                                         | 1                                                   | 0                                                                          | 0                                                                                      |
| B.Tech-<br>Automobile<br>Engineering                                                                     | 4        | 22                                    | 22                                              | 20                                                         | 1                                                   | 1                                                                          | 0                                                                                      |
| B.Tech-<br>Biotechnology                                                                                 | 4        | 28                                    | 28                                              | 26                                                         | 2                                                   | 0                                                                          | 0                                                                                      |
| B.Tech-Civil<br>Engineering                                                                              | 4        | 26                                    | 25                                              | 23                                                         | 2                                                   | 0                                                                          | 0                                                                                      |
| B.Tech-<br>Computer<br>Science and<br>Engineering                                                        | 4        | 119                                   | 119                                             | 116                                                        | 1                                                   | 2                                                                          | 0                                                                                      |
| B.Tech-<br>Computer<br>Science and<br>Engineering<br>with<br>specialization<br>in Graphics<br>and Gaming | 4        | 12                                    | 12                                              | 11                                                         | 1                                                   | 0                                                                          | 0                                                                                      |
| B.Tech- Computer Science and Engineering with specialization in Cyber Security & Forensics               | 4        | 52                                    | 51                                              | 49                                                         | 2                                                   | 0                                                                          | 0                                                                                      |
| B.Tech-<br>Computer<br>Science and<br>Engineering<br>with<br>specialization<br>in Business               | 4        | 22                                    | 21                                              | 19                                                         | 2                                                   | 0                                                                          | 0                                                                                      |