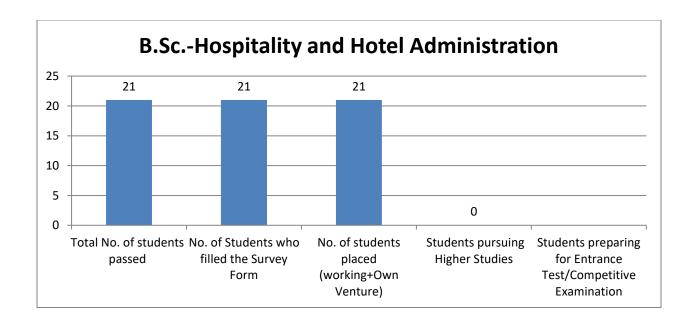

| (Global) -International Business     |      |      |      |     |    |
|--------------------------------------|------|------|------|-----|----|
| Bachelor of Business Administration- |      |      |      |     |    |
| Banking and Financial Markets        | 24   | 24   | 12   | 12  |    |
| Bachelor of Business Administration- |      |      |      |     |    |
| General                              | 115  | 112  | 54   | 57  | 1  |
| B.Com (Hons)                         | 77   | 77   | 35   | 39  | 3  |
| M.Com                                | 5    | 5    | 4    | 1   |    |
| Bachelor of Computer Applications    | 92   | 90   | 66   | 22  | 2  |
| B.ScInformation Technology           | 8    | 8    | 5    | 3   |    |
| Master of Computer Applications      | 59   | 58   | 56   | 2   |    |
| Bachelor of Physiotherapy            | 70   | 69   | 61   | 8   |    |
| Master of Physiotherapy              | 44   | 43   | 43   |     |    |
| B.ScNutrition & Dietetics            | 45   | 44   | 25   | 18  | 1  |
| M.ScNutrition & Dietetics            | 46   | 44   | 39   | 5   |    |
| B.AJournalism and Mass               |      |      |      |     |    |
| Communication                        | 29   | 29   | 20   | 9   |    |
| M.AJournalism and Mass               |      |      |      |     |    |
| Communication                        | 4    | 4    | 4    |     |    |
| B.A. (Hons) - English                | 44   | 42   | 10   | 31  | 1  |
| M.A English                          | 14   | 14   | 12   | 2   |    |
| Master of Business Administration    | 96   | 93   | 89   | 4   |    |
| B.ScHospitality and Hotel            |      |      |      |     |    |
| Administration                       | 21   | 21   | 21   | 0   |    |
| B.A. (Hons) -Applied Psychology      | 59   | 57   | 22   | 33  | 2  |
| B.A. (Hons) - Economics              | 23   | 23   | 7    | 15  | 1  |
| B.A Liberal Arts                     | 4    | 4    | 1    | 2   | 1  |
| M.A Applied Psychology               | 16   | 16   | 9    | 7   |    |
| M.A Economics                        | 5    | 5    | 4    | 1   |    |
| MA (Public Policy)                   | 3    | 3    | 3    |     |    |
| BDS                                  | 86   | 85   | 68   | 17  |    |
| MDS                                  | 15   | 15   | 15   |     |    |
| Total                                | 1569 | 1542 | 1194 | 336 | 12 |