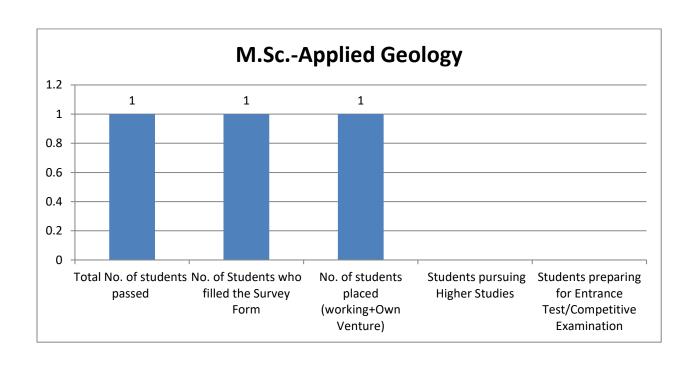

#### Compiled Report with status of placement and higher studies

| Name of the Programme                                                                                          | Total<br>No. of<br>students<br>passed | No. of<br>Students<br>who filled<br>the<br>Survey<br>Form | No. of<br>students<br>placed<br>(working+<br>Own Venture) | No. of<br>Students<br>pursuing<br>Higher<br>Studies | No. of students<br>preparing for<br>Entrance<br>Test/Competitive<br>Examination |
|----------------------------------------------------------------------------------------------------------------|---------------------------------------|-----------------------------------------------------------|-----------------------------------------------------------|-----------------------------------------------------|---------------------------------------------------------------------------------|
| B.Tech-Aeronautical Engineering                                                                                | 15                                    | 14                                                        | 13                                                        | 1                                                   |                                                                                 |
| B.Tech-Automobile Engineering                                                                                  | 22                                    | 22                                                        | 21                                                        | 1                                                   |                                                                                 |
| B.Tech-Biotechnology                                                                                           | 28                                    | 28                                                        | 26                                                        | 2                                                   |                                                                                 |
| B.Tech-Civil Engineering                                                                                       | 26                                    | 25                                                        | 23                                                        | 2                                                   |                                                                                 |
| B.Tech-Computer Science and<br>Engineering                                                                     | 119                                   | 119                                                       | 118                                                       | 1                                                   |                                                                                 |
| B.Tech-Computer Science and Engineering with specialization in Graphics and Gaming B.Tech-Computer Science and | 12                                    | 12                                                        | 11                                                        | 1                                                   |                                                                                 |
| Engineering with specialization in Cyber Security & Forensics                                                  | 52                                    | 51                                                        | 49                                                        | 2                                                   |                                                                                 |
| B.Tech-Computer Science and Engineering with specialization in Business Analytics & Optimization               | 22                                    | 21                                                        | 19                                                        | 2                                                   |                                                                                 |
| B.Tech-Computer Science and Engineering with specialization in Cloud Computing                                 | 46                                    | 45                                                        | 43                                                        | 2                                                   |                                                                                 |
| B.Tech-Electrical and Electronics Engineering                                                                  | 22                                    | 21                                                        | 18                                                        | 3                                                   |                                                                                 |
| B.Tech-Electronics and<br>Communication Engineering                                                            | 41                                    | 40                                                        | 35                                                        | 5                                                   |                                                                                 |
| B.Tech-Mechanical Engineering  B.Tech-Mechanical Engineering- Industry Integrated                              | 69                                    | 69<br>4                                                   | 65<br>4                                                   | 4                                                   |                                                                                 |
| B.Sc. (Hons.)- Geology                                                                                         | 1                                     | 1                                                         | 1                                                         |                                                     |                                                                                 |
| B.ScData Science                                                                                               | 2                                     | 2                                                         | 2                                                         |                                                     |                                                                                 |
| M.Tech- Computer Engineering and Networking                                                                    | 2                                     | 2                                                         | 2                                                         |                                                     |                                                                                 |
| M.Tech- Mechanical Engineering                                                                                 | 2                                     | 2                                                         | 2                                                         |                                                     |                                                                                 |
| M.Tech-Automation and Robotics                                                                                 | 5                                     | 5                                                         | 5                                                         |                                                     |                                                                                 |
| M.Tech-Biotechnology                                                                                           | 3                                     | 3                                                         | 3                                                         |                                                     |                                                                                 |
| M.Tech-Civil Engineering                                                                                       | 12                                    | 11                                                        | 11                                                        |                                                     |                                                                                 |
| M.ScApplied Geology                                                                                            | 1                                     | 1                                                         | 1                                                         |                                                     |                                                                                 |
| M.ScBiotechnology                                                                                              | 12                                    | 12                                                        | 10                                                        | 2                                                   |                                                                                 |
| B.ScInterior Design                                                                                            | 28                                    | 28                                                        | 14                                                        | 14                                                  |                                                                                 |
| M.Sc Interior Design                                                                                           | 7                                     | 7                                                         | 7                                                         |                                                     |                                                                                 |
| Bachelor of Business Administration                                                                            | 12                                    | 12                                                        | 6                                                         | 6                                                   |                                                                                 |

| Analytics & Optimization                                                                             |   |    |    |    |   |   |   |
|------------------------------------------------------------------------------------------------------|---|----|----|----|---|---|---|
| B.Tech-<br>Computer<br>Science and<br>Engineering<br>with<br>specialization<br>in Cloud<br>Computing | 4 | 46 | 45 | 43 | 2 | 0 | 0 |
| B.Tech-<br>Electrical and<br>Electronics<br>Engineering                                              | 4 | 22 | 21 | 18 | 3 | 0 | 0 |
| B.Tech-<br>Electronics and<br>Communication<br>Engineering                                           | 4 | 41 | 40 | 34 | 5 | 1 | 0 |
| B.Tech-<br>Mechanical<br>Engineering                                                                 | 4 | 69 | 69 | 62 | 4 | 3 | 0 |
| B.Tech-<br>Mechanical<br>Engineering-<br>Industry<br>Integrated                                      | 4 | 4  | 4  | 4  | 0 | 0 | 0 |
| B.Sc. (Hons.)-<br>Geology                                                                            | 3 | 1  | 1  | 1  | 0 | 0 | 0 |
| B.ScData<br>Science                                                                                  | 3 | 2  | 2  | 2  | 0 | 0 | 0 |
| M.Tech-<br>Computer<br>Engineering<br>and<br>Networking                                              | 2 | 2  | 2  | 2  | 0 | 0 | 0 |
| M.Tech-<br>Mechanical<br>Engineering                                                                 | 2 | 2  | 2  | 2  | 0 | 0 | 0 |
| M.Tech-<br>Automation<br>and Robotics                                                                | 2 | 5  | 5  | 5  | 0 | 0 | 0 |
| M.Tech-<br>Biotechnology                                                                             | 2 | 3  | 3  | 3  | 0 | 0 | 0 |
| M.Tech-Civil<br>Engineering                                                                          | 2 | 12 | 11 | 11 | 0 | 0 | 0 |
| M.ScApplied                                                                                          | 2 | 1  | 1  | 1  | 0 | 0 | 0 |

| Geology                                                                              |   |     |     |    |    |    |   |
|--------------------------------------------------------------------------------------|---|-----|-----|----|----|----|---|
| M.Sc<br>Biotechnology                                                                | 2 | 12  | 12  | 8  | 2  | 2  | 0 |
| B.ScInterior<br>Design                                                               | 3 | 28  | 28  | 12 | 14 | 2  | 0 |
| M.Sc Interior<br>Design                                                              | 2 | 7   | 7   | 2  |    | 5  | 0 |
| Bachelor of<br>Business<br>Administration<br>(Global) -<br>International<br>Business | 3 | 12  | 12  | 4  | 6  | 2  | 0 |
| Bachelor of Business Administration- Banking and Financial Markets                   | 3 | 24  | 24  | 10 | 12 | 2  | 0 |
| Bachelor of<br>Business<br>Administration-<br>General                                | 3 | 115 | 112 | 24 | 57 | 30 | 1 |
| B.Com (Hons)                                                                         | 3 | 77  | 77  | 8  | 39 | 27 | 3 |
| M.Com                                                                                | 2 | 5   | 5   | 4  | 1  | 0  | 0 |
| Bachelor of<br>Computer<br>Applications                                              | 3 | 92  | 90  | 63 | 22 | 3  | 2 |
| B.Sc<br>Information<br>Technology                                                    | 3 | 8   | 8   | 5  | 3  | 0  | 0 |
| Master of<br>Computer<br>Applications                                                | 2 | 59  | 58  | 54 | 2  | 2  | 0 |
| Bachelor of<br>Physiotherapy                                                         | 4 | 70  | 69  | 60 | 8  | 1  | 0 |
| Master of<br>Physiotherapy                                                           | 2 | 44  | 43  | 15 | 0  | 28 | 0 |
| B.ScNutrition & Dietetics                                                            | 3 | 45  | 44  | 22 | 18 | 3  | 1 |
| M.ScNutrition<br>& Dietetics                                                         | 2 | 46  | 44  | 11 | 5  | 28 | 0 |
| B.A<br>Journalism and<br>Mass<br>Communication                                       | 3 | 29  | 29  | 19 | 9  | 1  | 0 |