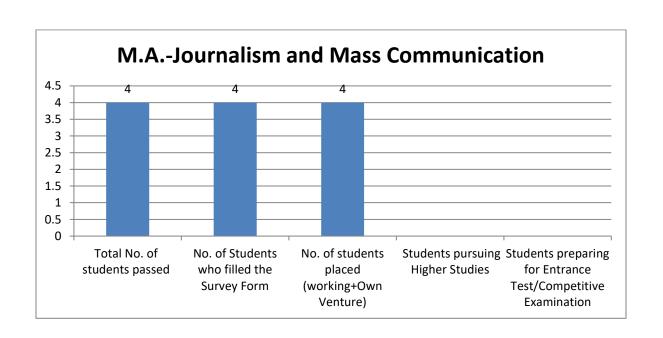

| (Global) -International Business     |      |      |      |     |    |
|--------------------------------------|------|------|------|-----|----|
| Bachelor of Business Administration- |      |      |      |     |    |
| Banking and Financial Markets        | 24   | 24   | 12   | 12  |    |
| Bachelor of Business Administration- |      |      |      |     |    |
| General                              | 115  | 112  | 54   | 57  | 1  |
| B.Com (Hons)                         | 77   | 77   | 35   | 39  | 3  |
| M.Com                                | 5    | 5    | 4    | 1   |    |
| Bachelor of Computer Applications    | 92   | 90   | 66   | 22  | 2  |
| B.ScInformation Technology           | 8    | 8    | 5    | 3   |    |
| Master of Computer Applications      | 59   | 58   | 56   | 2   |    |
| Bachelor of Physiotherapy            | 70   | 69   | 61   | 8   |    |
| Master of Physiotherapy              | 44   | 43   | 43   |     |    |
| B.ScNutrition & Dietetics            | 45   | 44   | 25   | 18  | 1  |
| M.ScNutrition & Dietetics            | 46   | 44   | 39   | 5   |    |
| B.AJournalism and Mass               |      |      |      |     |    |
| Communication                        | 29   | 29   | 20   | 9   |    |
| M.AJournalism and Mass               |      |      |      |     |    |
| Communication                        | 4    | 4    | 4    |     |    |
| B.A. (Hons) - English                | 44   | 42   | 10   | 31  | 1  |
| M.A English                          | 14   | 14   | 12   | 2   |    |
| Master of Business Administration    | 96   | 93   | 89   | 4   |    |
| B.ScHospitality and Hotel            |      |      |      |     |    |
| Administration                       | 21   | 21   | 21   | 0   |    |
| B.A. (Hons) -Applied Psychology      | 59   | 57   | 22   | 33  | 2  |
| B.A. (Hons) - Economics              | 23   | 23   | 7    | 15  | 1  |
| B.A Liberal Arts                     | 4    | 4    | 1    | 2   | 1  |
| M.A Applied Psychology               | 16   | 16   | 9    | 7   |    |
| M.A Economics                        | 5    | 5    | 4    | 1   |    |
| MA (Public Policy)                   | 3    | 3    | 3    |     |    |
| BDS                                  | 86   | 85   | 68   | 17  |    |
| MDS                                  | 15   | 15   | 15   |     |    |
| Total                                | 1569 | 1542 | 1194 | 336 | 12 |