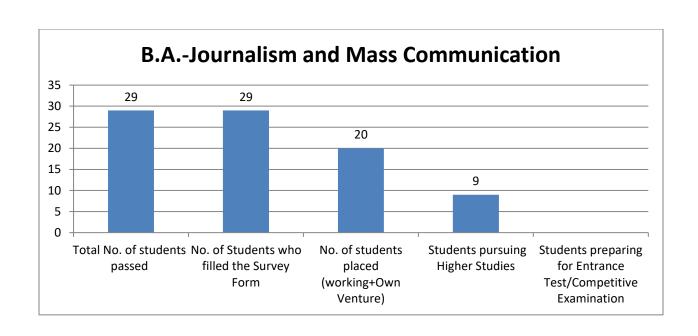

| (Global) -International Business     |      |      |      |     |    |
|--------------------------------------|------|------|------|-----|----|
| Bachelor of Business Administration- |      |      |      |     |    |
| Banking and Financial Markets        | 24   | 24   | 12   | 12  |    |
| Bachelor of Business Administration- |      |      |      |     |    |
| General                              | 115  | 112  | 54   | 57  | 1  |
| B.Com (Hons)                         | 77   | 77   | 35   | 39  | 3  |
| M.Com                                | 5    | 5    | 4    | 1   |    |
| Bachelor of Computer Applications    | 92   | 90   | 66   | 22  | 2  |
| B.ScInformation Technology           | 8    | 8    | 5    | 3   |    |
| Master of Computer Applications      | 59   | 58   | 56   | 2   |    |
| Bachelor of Physiotherapy            | 70   | 69   | 61   | 8   |    |
| Master of Physiotherapy              | 44   | 43   | 43   |     |    |
| B.ScNutrition & Dietetics            | 45   | 44   | 25   | 18  | 1  |
| M.ScNutrition & Dietetics            | 46   | 44   | 39   | 5   |    |
| B.AJournalism and Mass               |      |      |      |     |    |
| Communication                        | 29   | 29   | 20   | 9   |    |
| M.AJournalism and Mass               |      |      |      |     |    |
| Communication                        | 4    | 4    | 4    |     |    |
| B.A. (Hons) - English                | 44   | 42   | 10   | 31  | 1  |
| M.A English                          | 14   | 14   | 12   | 2   |    |
| Master of Business Administration    | 96   | 93   | 89   | 4   |    |
| B.ScHospitality and Hotel            |      |      |      |     |    |
| Administration                       | 21   | 21   | 21   | 0   |    |
| B.A. (Hons) -Applied Psychology      | 59   | 57   | 22   | 33  | 2  |
| B.A. (Hons) - Economics              | 23   | 23   | 7    | 15  | 1  |
| B.A Liberal Arts                     | 4    | 4    | 1    | 2   | 1  |
| M.A Applied Psychology               | 16   | 16   | 9    | 7   |    |
| M.A Economics                        | 5    | 5    | 4    | 1   |    |
| MA (Public Policy)                   | 3    | 3    | 3    |     |    |
| BDS                                  | 86   | 85   | 68   | 17  |    |
| MDS                                  | 15   | 15   | 15   |     |    |
| Total                                | 1569 | 1542 | 1194 | 336 | 12 |