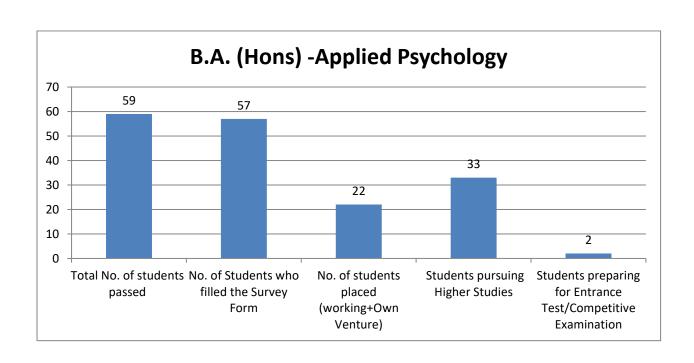

| (Global) -International Business     |      |      |      |     |    |
|--------------------------------------|------|------|------|-----|----|
| Bachelor of Business Administration- |      |      |      |     |    |
| Banking and Financial Markets        | 24   | 24   | 12   | 12  |    |
| Bachelor of Business Administration- |      |      |      |     |    |
| General                              | 115  | 112  | 54   | 57  | 1  |
| B.Com (Hons)                         | 77   | 77   | 35   | 39  | 3  |
| M.Com                                | 5    | 5    | 4    | 1   |    |
| Bachelor of Computer Applications    | 92   | 90   | 66   | 22  | 2  |
| B.ScInformation Technology           | 8    | 8    | 5    | 3   |    |
| Master of Computer Applications      | 59   | 58   | 56   | 2   |    |
| Bachelor of Physiotherapy            | 70   | 69   | 61   | 8   |    |
| Master of Physiotherapy              | 44   | 43   | 43   |     |    |
| B.ScNutrition & Dietetics            | 45   | 44   | 25   | 18  | 1  |
| M.ScNutrition & Dietetics            | 46   | 44   | 39   | 5   |    |
| B.AJournalism and Mass               |      |      |      |     |    |
| Communication                        | 29   | 29   | 20   | 9   |    |
| M.AJournalism and Mass               |      |      |      |     |    |
| Communication                        | 4    | 4    | 4    |     |    |
| B.A. (Hons) - English                | 44   | 42   | 10   | 31  | 1  |
| M.A English                          | 14   | 14   | 12   | 2   |    |
| Master of Business Administration    | 96   | 93   | 89   | 4   |    |
| B.ScHospitality and Hotel            |      |      |      |     |    |
| Administration                       | 21   | 21   | 21   | 0   |    |
| B.A. (Hons) -Applied Psychology      | 59   | 57   | 22   | 33  | 2  |
| B.A. (Hons) - Economics              | 23   | 23   | 7    | 15  | 1  |
| B.A Liberal Arts                     | 4    | 4    | 1    | 2   | 1  |
| M.A Applied Psychology               | 16   | 16   | 9    | 7   |    |
| M.A Economics                        | 5    | 5    | 4    | 1   |    |
| MA (Public Policy)                   | 3    | 3    | 3    |     |    |
| BDS                                  | 86   | 85   | 68   | 17  |    |
| MDS                                  | 15   | 15   | 15   |     |    |
| Total                                | 1569 | 1542 | 1194 | 336 | 12 |