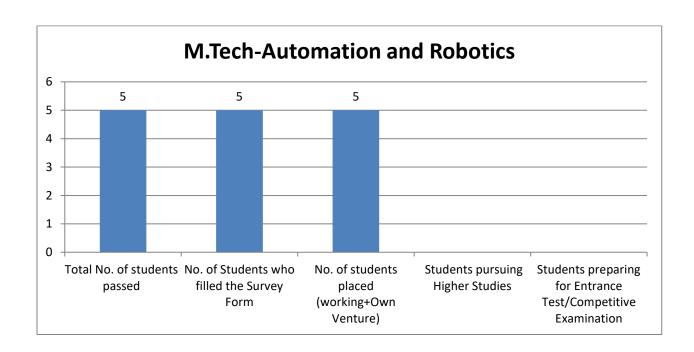

| Analytics & Optimization                                                                             |   |    |    |    |   |   |   |
|------------------------------------------------------------------------------------------------------|---|----|----|----|---|---|---|
| B.Tech-<br>Computer<br>Science and<br>Engineering<br>with<br>specialization<br>in Cloud<br>Computing | 4 | 46 | 45 | 43 | 2 | 0 | 0 |
| B.Tech-<br>Electrical and<br>Electronics<br>Engineering                                              | 4 | 22 | 21 | 18 | 3 | 0 | 0 |
| B.Tech-<br>Electronics and<br>Communication<br>Engineering                                           | 4 | 41 | 40 | 34 | 5 | 1 | 0 |
| B.Tech-<br>Mechanical<br>Engineering                                                                 | 4 | 69 | 69 | 62 | 4 | 3 | 0 |
| B.Tech-<br>Mechanical<br>Engineering-<br>Industry<br>Integrated                                      | 4 | 4  | 4  | 4  | 0 | 0 | 0 |
| B.Sc. (Hons.)-<br>Geology                                                                            | 3 | 1  | 1  | 1  | 0 | 0 | 0 |
| B.ScData<br>Science                                                                                  | 3 | 2  | 2  | 2  | 0 | 0 | 0 |
| M.Tech-<br>Computer<br>Engineering<br>and<br>Networking                                              | 2 | 2  | 2  | 2  | 0 | 0 | 0 |
| M.Tech-<br>Mechanical<br>Engineering                                                                 | 2 | 2  | 2  | 2  | 0 | 0 | 0 |
| M.Tech-<br>Automation<br>and Robotics                                                                | 2 | 5  | 5  | 5  | 0 | 0 | 0 |
| M.Tech-<br>Biotechnology                                                                             | 2 | 3  | 3  | 3  | 0 | 0 | 0 |
| M.Tech-Civil<br>Engineering                                                                          | 2 | 12 | 11 | 11 | 0 | 0 | 0 |
| M.ScApplied                                                                                          | 2 | 1  | 1  | 1  | 0 | 0 | 0 |