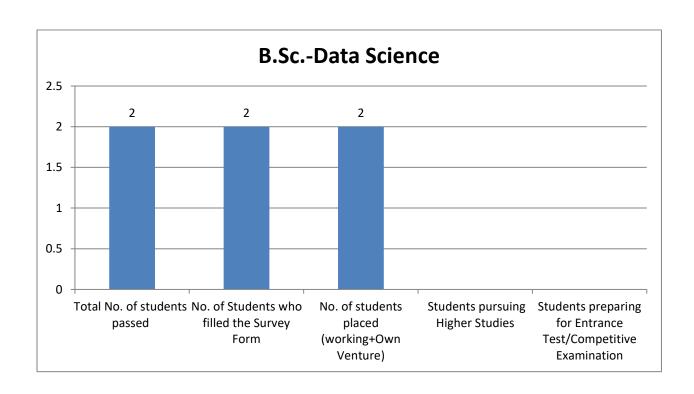

| Analytics & Optimization                                                                             |   |    |    |    |   |   |   |
|------------------------------------------------------------------------------------------------------|---|----|----|----|---|---|---|
| B.Tech-<br>Computer<br>Science and<br>Engineering<br>with<br>specialization<br>in Cloud<br>Computing | 4 | 46 | 45 | 43 | 2 | 0 | 0 |
| B.Tech-<br>Electrical and<br>Electronics<br>Engineering                                              | 4 | 22 | 21 | 18 | 3 | 0 | 0 |
| B.Tech-<br>Electronics and<br>Communication<br>Engineering                                           | 4 | 41 | 40 | 34 | 5 | 1 | 0 |
| B.Tech-<br>Mechanical<br>Engineering                                                                 | 4 | 69 | 69 | 62 | 4 | 3 | 0 |
| B.Tech-<br>Mechanical<br>Engineering-<br>Industry<br>Integrated                                      | 4 | 4  | 4  | 4  | 0 | 0 | 0 |
| B.Sc. (Hons.)-<br>Geology                                                                            | 3 | 1  | 1  | 1  | 0 | 0 | 0 |
| B.ScData<br>Science                                                                                  | 3 | 2  | 2  | 2  | 0 | 0 | 0 |
| M.Tech-<br>Computer<br>Engineering<br>and<br>Networking                                              | 2 | 2  | 2  | 2  | 0 | 0 | 0 |
| M.Tech-<br>Mechanical<br>Engineering                                                                 | 2 | 2  | 2  | 2  | 0 | 0 | 0 |
| M.Tech-<br>Automation<br>and Robotics                                                                | 2 | 5  | 5  | 5  | 0 | 0 | 0 |
| M.Tech-<br>Biotechnology                                                                             | 2 | 3  | 3  | 3  | 0 | 0 | 0 |
| M.Tech-Civil<br>Engineering                                                                          | 2 | 12 | 11 | 11 | 0 | 0 | 0 |
| M.ScApplied                                                                                          | 2 | 1  | 1  | 1  | 0 | 0 | 0 |