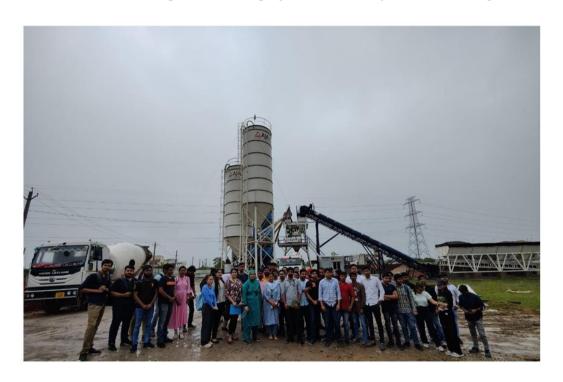

## Industrial Visit at Ready Mix Concrete Plant, Sector - 73, Faridabad

An industrial visit to MANGLA PVT. LTD. (Ready Mix Concrete Plant) (Global Industrial Park, Sector 73, Faridabad, Haryana-121003) was organized by the department on 21.09.2022. In addition, a brief description about the working of machines was discussed with the mechanical's students. Students were informed RMC is ready to use material with predetermined mixture of cement, sand, aggregates and water. RMC is type of concrete manufactured in a factory according to a set recipe or as per specification of the customer at a centrally located batching plant. It is delivered to worksite often in truck mixers capable of mixing the ingredients of the concrete en route or just before delivery of the batch. The second option is to mix the concrete at batching plant and deliver it in agitator truck which keeps the mixed concrete in correct form. RMC is preferred to use to on site concrete mixing because of the mixture precision and reduced worksite confusion. It also reduces labour, site supervision and project time thereby, result in savings.